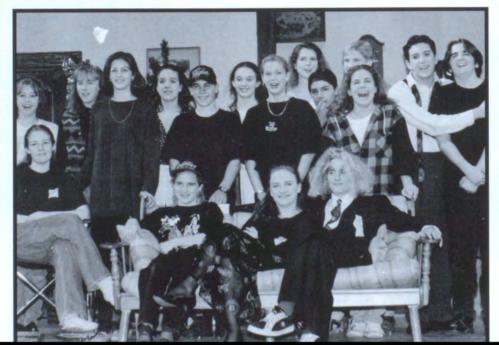

vin Sires, and

Richie Akers have a good laugh. 5. Zach Parker is caught in the act of

5. Zach Parker is caught in the act of creating mischief.
6. Katy Thomas and Steve Quang are caught up in an action moment.
7. Luke VanDorston and James

Trainer excitedly await the opening of the box.

8. Kristie Demeulenaere poses as an Egyptian.

9. Katy Thomas sits patiently while her make-up is applied before the

10. Kristie Demeulenaere tries to seduce Richie Akers.

11. Lisa Kreger helped with lights for the play.

Stage Crew, front row: Katie Straw, Lisa Kreger, Amy Muzingo, Bob Basemann, Second row: Carisa Powell, Luke VanDorston, Jessica Rudd, Amanda Krecioch. Back row: Alex Klinkhardt, Carrie Smith, Lisa Hunt, Hannah Jeffrey, Jodi Cahill, Tim Ayer, Craig Hauschildt, Richie Akers, Matt Ash.







### Play pokes fun

### Akers opts for snob appeal

Drama students decided to put on "The Prodigious Snob" for the winter play. The star of the play was Richie Akers, who played Monsieur Jourdain, a gentleman who just recently came into money. He wanted to be more educated so he hired a dancing master, a fencing master, a philosopher, and a composer. His friends told him all the money in the world would not help him learn things and his instructors were only

making him look foolish.

When Richie was asked how he felt about acting in the play he said it was an enlightening experience. He also said it was difficult getting up in front of everybody and acting like a fool, but it was still a lot of fun. In the end, Richie Akers played the perfect fool to those in the audience who came t