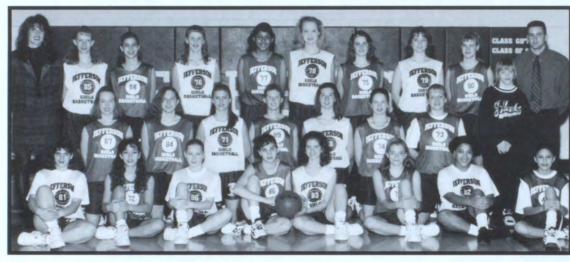

— and they did, improving their record to 8-13 overall.

Keri Gaskill responded, "Our record doesn't show our improvement because we really were playing some good b-ball, yet losing some close ones!"

The season had its ups and downs, but with a lot of improvement being shown.

Varsity Women's Basketball Cheerleaders, clockwise: Jennifer Benda, Laura Krumbholz, Ami Patel, Shaleen Rowray, Trendi Glaus, Kim Ehlinger, Liz Miller.





- Kendra Olson goes up strong against the defense.
- Coach Larry Niemeyer gives the team necessary instructions.
- 3. Jenni Richey shocks the opponents.
- 4. Cindy Schulte banks it in for two.
- Erin Doud struggles as the opponents put the pressure on.
- Keri Gaskill takes the baseline shot.
- Keri Gaskill, out of bounds, is looking for an open teammate.











†Freshman Girls' Basketball, front row: Tash David, Karen Phelps, Andrea Owens, Stacey Shanahan, Katie Stein, Stephanie Gillick, Nell Brocks, Christine Hernandez, Second row: Lee Stahle, Leta Kacer, Dayna Stieger, Robin Schulte, Erin Schulte, Nicole Reilly, Karie Kaplan, Manager Maggie Carr. Back row: Coach Wendy Freese, Katrina Lowery, Tracey Shanahan, Andrea Hemesath, Krista Johnson, Jasmine Wodstrchill, Toni Woodyard, Anne Broghammer, Lindsay Markt, Coach Jeremy Rickertson.









### Success for girls

This year's freshmen teams began with something a little different, instead of just one team, there were two. They did this so that more girls would be able to get in some playing experience. Katie Stein, when asked how she felt about this season, replied, "It went pretty well. If