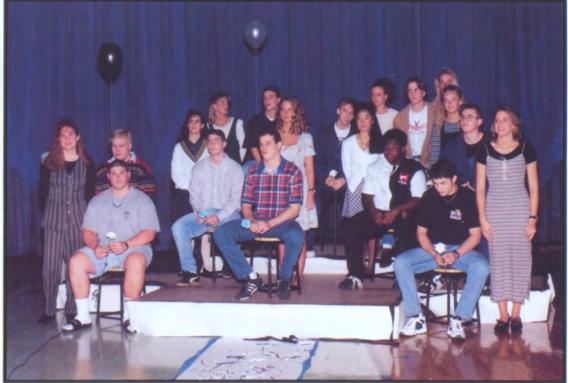

#### WPA Junior Candidates and Escorts

Front row: Shelly Roman, Tim Schroeder, Damon Drahos, Amy Patel. Back row: Bruce Sain, Jenny Benda, Matt McDevitt, Trendi Glaus, Chris Abram.

WPA Senior Candidates and Escorts, front row: Dan Adams, Zach Young, Nathan Adams, Bobby Killean, Second row: Stacey Wichman, Devin Sires, Kurt Kroemer, Tiffany Smith, Nicole Robinson, Antoine Jenkins, Andy Courtney, Candy Slattery. Back row: Caroline Ironside, Kendra Speicher, Brian Long, Jeremy Howard, Megan Ihns, Ben Crowther, Terri Fuchs.