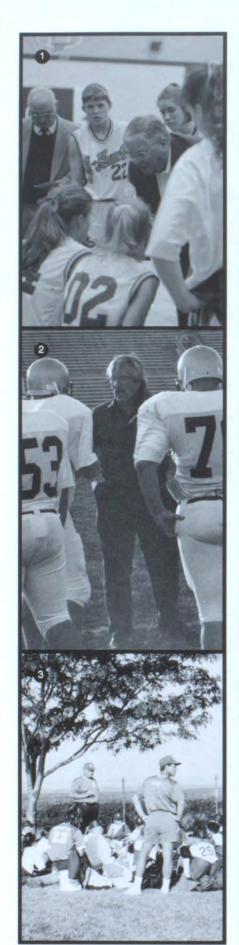

  3. Players and fans relax at the softball tournament in Ames.
- Antoine Jenkins, Brian Long, and Spence Williams stop dancing long enough to have this picture taken at WPA.
   Katie Kadlec waves to a friend at lunch.
   Varsity cheerleader Courtney Sapp waves a spirit flag.
   Matt McDevitt and Josh Halfpap display their friendship.

- ship.

- Ryan York died his hair yellow before swim districts.
   Fans pose at a boys' basketball game.
   Dan Erbe and Dan Adams colorfully display their spirit.
- 11. Sophomores let the team know they're behind it all the