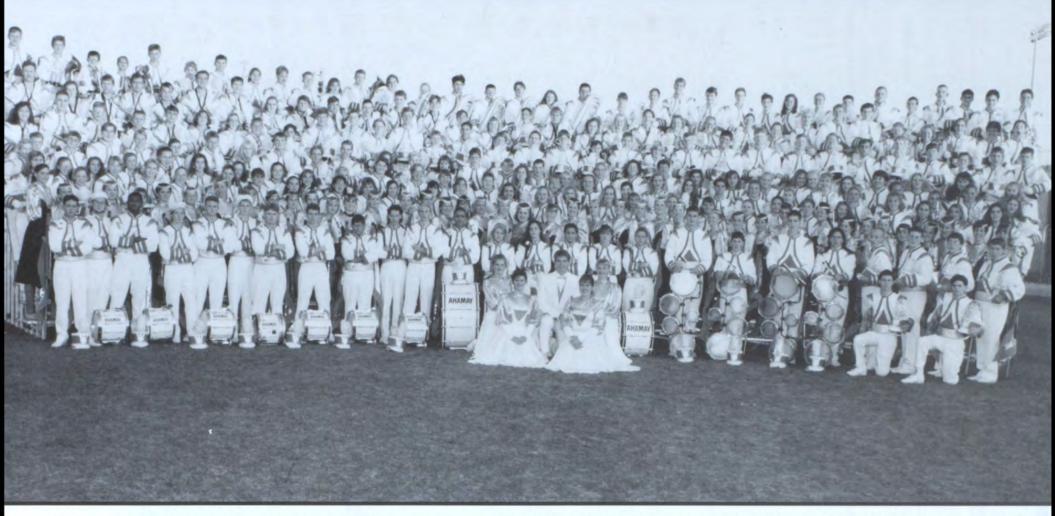

- Trombonists concentrate during a runthrough of the band's award-winning show
- Goofing around during pep band is junior Mitch Emerson.
- The band marches during the percussion solo of its show.
- Craig Hauschildt and Jason Feight pose for the camera.
- Junior Kevin Gunzenhauser takes a break before halftime.
- Performing during another impressive exhibition is sophomore Craig Hauschildt.
- 8. The Band of Blue's trumpet line performs halftime entertainment.9. Clarinet players, Melissa Vileta, Sara
- Clarinet players, Melissa Vileta, Sara Hungerford, Josh Anderson, and John Bates await a halftime performance.