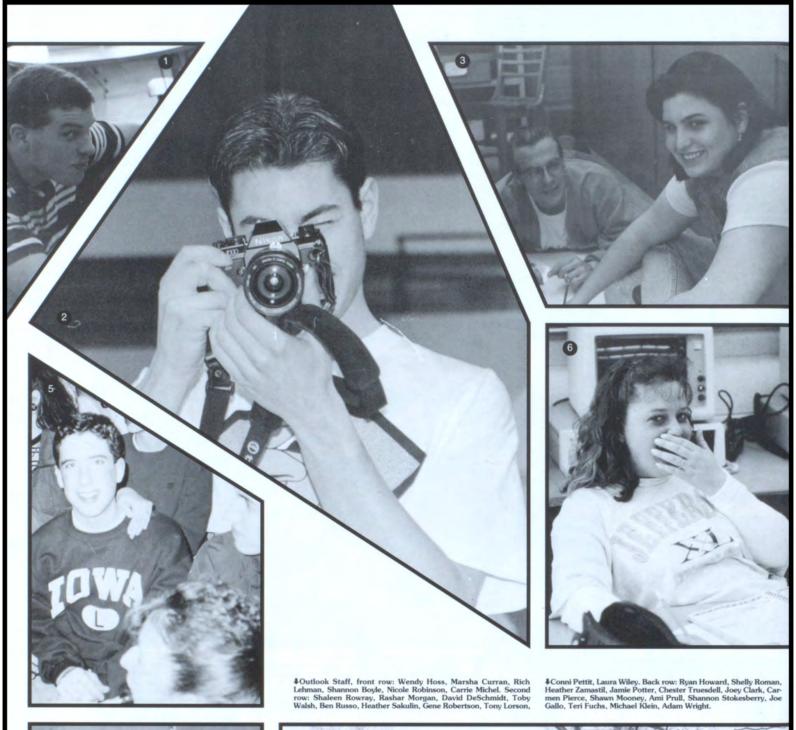

- 1. Hmm, I wonder what Zack is up to?
- 2. "Everyone say J-Hawks!" pleads Joe Gallo.
- 3. Working on layouts, Shannon Boyle meets the deadline.
- 4. Using the cooperative learning technique is Joey Clark.
- Reporter Ben Russo collects facts for a story.
- Psst, Conni has a secret to tell other ad staff members in the publications room.
- Smiles in the publications room are an everyday thing, as Carmen and Amy demonstrate.
- A smile overcomes Shannon's face as another deadline is met.
- One example of a hard worker, Ryan Howard writes the rough draft of his story.
- Shannon Stokesberry stops at her locker before heading out on a story assignment.

Jennifer Burmeister, Holly Henderson, Melissa Duffeld, Jennifer Dietrich, Lisa Fisher, Bridget Welton, Sara Cope, Heather Zamastil, Nichole Early, Ryan Howard, Shawn Mooney, Cathy Huston, Heather Sakulin, Jamie Potter, Fourth row: Shelly Roman, Michelle Eichmeyer, Laura Krumbholz, Kelly Rigel, Kelli Schlotterbeck, Tara Brostad, Sherrie Carnicle, Kia Chandler, Courtney Sapp, Shannon Stokesberry, Becky Pomeroy, Terri Fuchs, Nicole Robinson, Shakiba Saba, Mandy Haster, Beth McGrath, Fifth row: Laura Edmonds, Noreen Neimeyer, Ami Patel, Trendi Glaus, Nikki Higgins, Joe Gallo, Missy Hora, Rich Lahman, Tammy Siepman, Sherry Greenfield, Theresa Pagliai, Katie Stein, Amber Speicher. Sixth row. Ryan Potter, Amy Whittom, Joe Clark, Jennifer Bemer, Mike Klein, Stephanie English, Erin Erickson, Kevin Evens, Jason Bennett, Tonya Burrows, Jessica Kress, Paige Russell, Lisa Moore, Jenny Foss, Charisse Barber, Shalene Rowray. Back row: Jake Crane, Chad Johnston, Rob Aimers, Rob Wessels, Angle Nelson, Brian Miller, Brian Robinson, Joe Wade, Karrie Youngbear, Shannon Boyle.

Bernhard. Back row: Carrie Michel, Emily Stein, Stacy Wichman, Terri Fuchs, Crystal Mims, Jenni Richey, Christy DeMeulenaere, Olivia Jones, Megan Ihns, Stacey Taggart