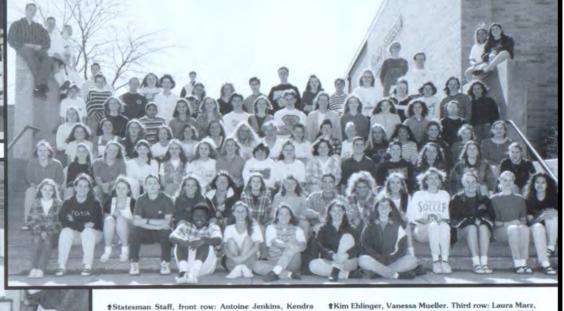

## Staff captures year

This year, as in years past, the yearbook staff here at Jefferson High School has worked hard to create "The Statesman". It takes a great deal of effort and commitment to create a 224-page book. And this year was certainly no exception.

With a new staff of returning and rooky members, and a new publishing company, this book was destined for greatness. Editors, photographers, and general staff had to come together in order to create this memory book. With a staff of over one hundred it is difficult to get everyone working and involved. This year, however, there were no slackers to be found in room 206. Everyone participated and wanted something they worked hard to help create to come out looking good.

When asked what was the most memorable part of this year, managing editor Kendra Denman replied, "Taking part in the creation of my senior yearbook, and knowing that it would be good gave me a great feeling of accomplishment." This feeling is hopefully shared by all who took part in its creation.

Jennifer Burmeister, Holly Henderson, Melissa Duffeld, Jennifer Dietrich, Lisa Fisher, Bridget Welton, Sara Cope, Heather Zamastil, Nichole Early, Ryan Howard, Shawn Mooney, Cathy Huston, Heather Sakulin, Jamie Potter, Fourth row: Shelly Roman, Michelle Eichmeyer, Laura Krumbholz, Kelly Rigel, Kelli Schlotterbeck, Tara Brostad, Sherrie Carnicle, Kia Chandler, Courtney Sapp, Shannon Stokesberry, Becky Pomeroy, Terri Fuchs, Nicole Robinson, Shakiba Saba, Mandy Haster, Beth McGrath, Fifth row: Laura Edmonds, Noreen Neimeyer, Ami Patel, Trendi Glaus, Nikki Higgins, Joe Gallo, Missy Hora, Rich Lahman, Tammy Siepman, Sherry Greenfield, Theresa Pagliai, Katie Stein, Amber Speicher. Sixth row. Ryan Potter, Amy Whittom, Joe Clark, Jennifer Bemer, Mike Klein, Stephanie English, Erin Erickson, Kevin Evens, Jason Bennett, Tonya Burrows, Jessica Kress, Paige Russell, Lisa Moore, Jenny Foss, Charisse Barber, Shalene Rowray. Back row: Jake Crane, Chad Johnston, Rob Aimers, Rob Wessels, Angle Nelson, Brian Miller, Brian Robinson, Joe Wade, Karrie Youngbear, Shannon Boyle.