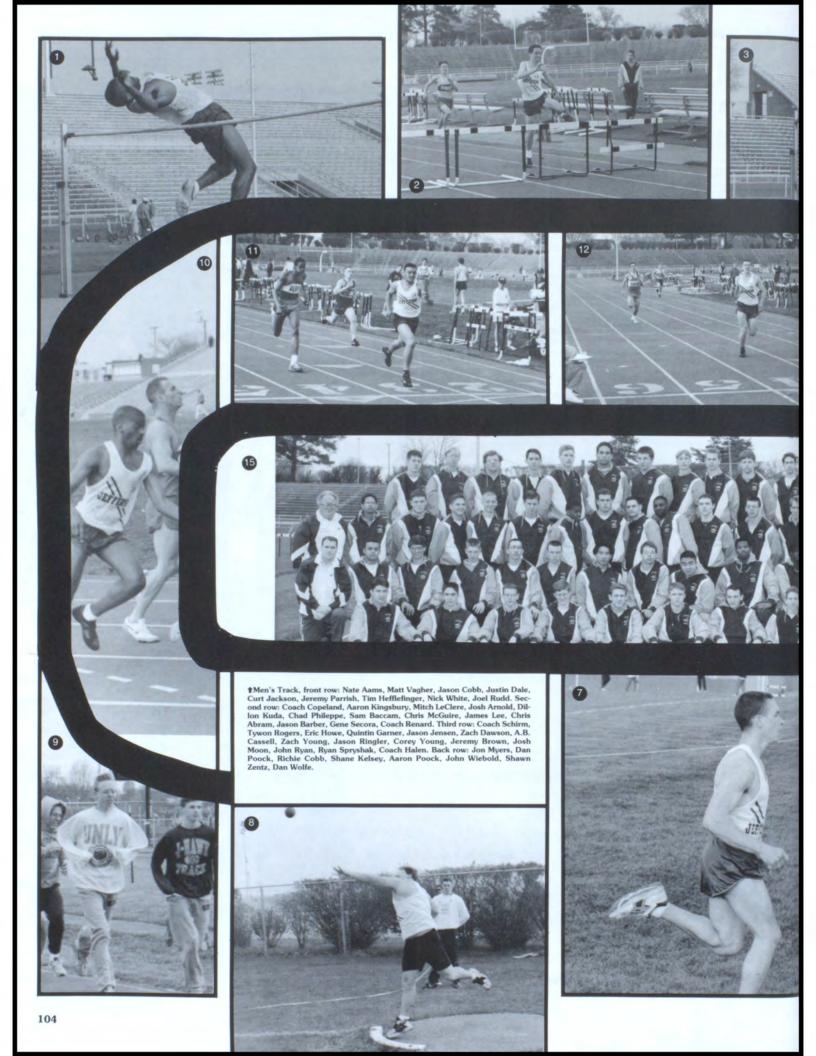

Conference.

Key players for the sophs included Brad Hamann, Adam Sadler, Corey Young, Justin Jones, Curtis Dennis, and Drew Munson.

When asked about the future for the sophomores, Dunbar commented that, "Some guys will help out on the varsity level next year in supporting roles, and others could develop and help out as seniors."

Season goals were to place high in the conference, to have a winning season, and most importantly, to play as a team.

- 1. Ian Mattiace shoots a 3 pointer.
- The J-Hawks block a shot against Washington.
- The sophomores wait to see if the ball goes in.
- Jeremy Brown shoots for a victory. Ian Mattiace stalls for the J-Hawks.
- 6. Jeremy Brown rebounds the ball.
- Andy Black dribbles the ball down the court.
- Shane Gallagher scores for the sophomores.











# 8th Wilkinson Relays 3rd Draxton Relays 1st J-Hawk Invitational 6th John Ask Relays 6th Divisional 5th Super MVC Meet **30th State Meet**

### Team has strength

The men's track season started out with high expectations. Returning to the team were A.B. Cassell and Jason Ringler. The J-Hawks were ready to take on the M.V.C. and the rest of the state. Preparing for one of the biggest meets, the Drake Relays, A.B. Cassell said, "it's very nerve wracking because when you're doing an individual event all eyes are on you." Jason Ringler commented on Drake, "Without the running it was great, because we got to see all the different colleges compete."

Both A.B. and Jason feel good about this year's team. With sophomores Corey Young and Dan Wolfe and the addition of four year runners in A.B. an