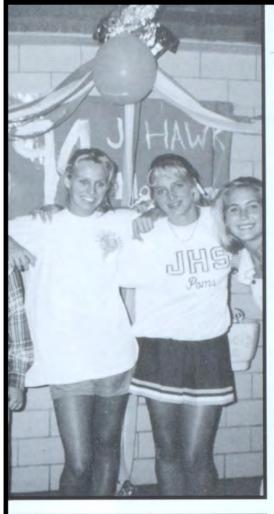

  3. Players and fans relax at the softball tournament in Ames.
- Antoine Jenkins, Brian Long, and Spence Williams stop dancing long enough to have this picture taken at WPA.
   Katie Kadlec waves to a friend at lunch.
   Varsity cheerleader Courtney Sapp waves a spirit flag.
   Matt McDevitt and Josh Halfpap display their friendship.