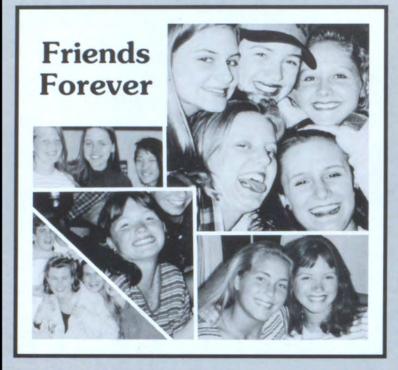

#### Crowded conditions await students

As soon as the bell rang on August 29 and we set foot in Jefferson High School, we all knew summer freedom was gone. Days of sleeping in, going camping, to the beach, or just hanging around will now be replaced by our 1994-95 school year.

Just as feet crowded the hallway and friends conversed with friends, we began to get familiar once again with another school year. Realizing the changes as we push our way through 525 scared and confused freshmen, the upperclassmen once again took their place as rulers of the school.

Not only did the year bring in more freshmen but many other changes were seen through the eyes of the upperclassmen. The adjustments to pop prices, new seating at assemblies, and the administration's new ideas for the year brought great surprise to everyone. Even though the adjustments brought a lot of conflict and stress we all seemed to make it through the first weeks of school.