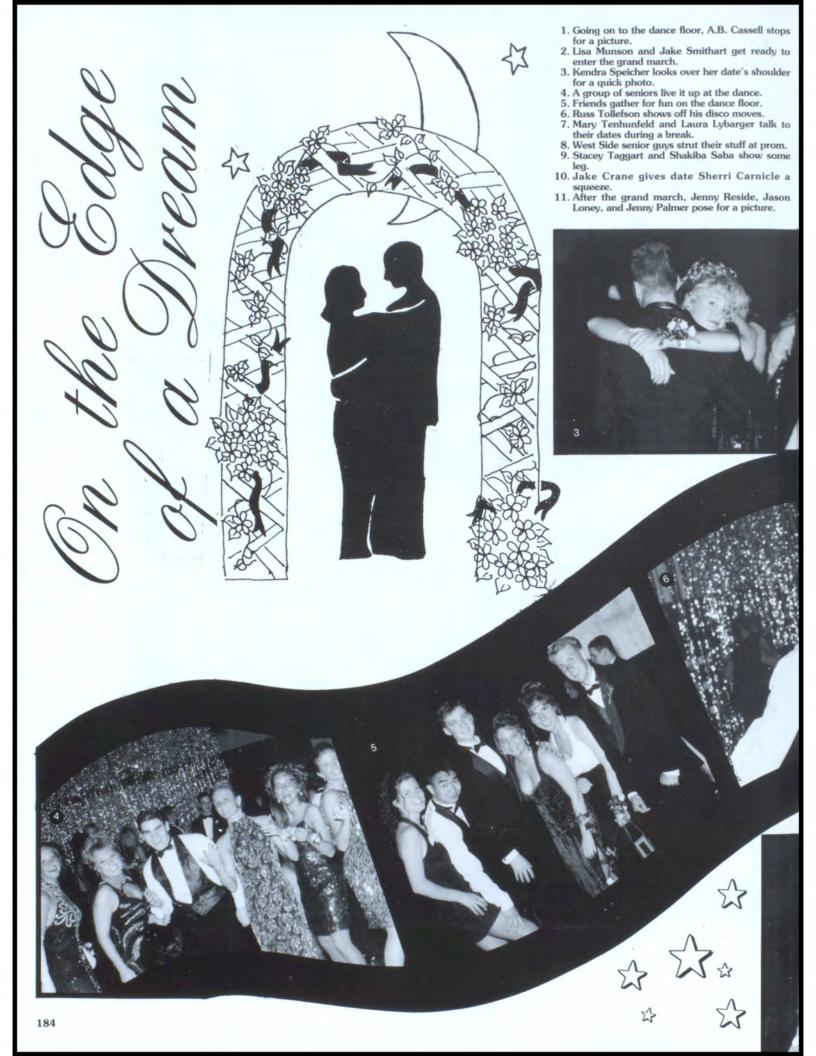

Saturday, May 6
8:00-11:00

Jefferson Dining Room
Theme: On the Edge of a Dream

Friday, September 30 8:00-11:00 Jefferson Dining Room "Hold on to the Night"

Saturday, January 28

P 8:00-11:00

Jefferson Gymnasium