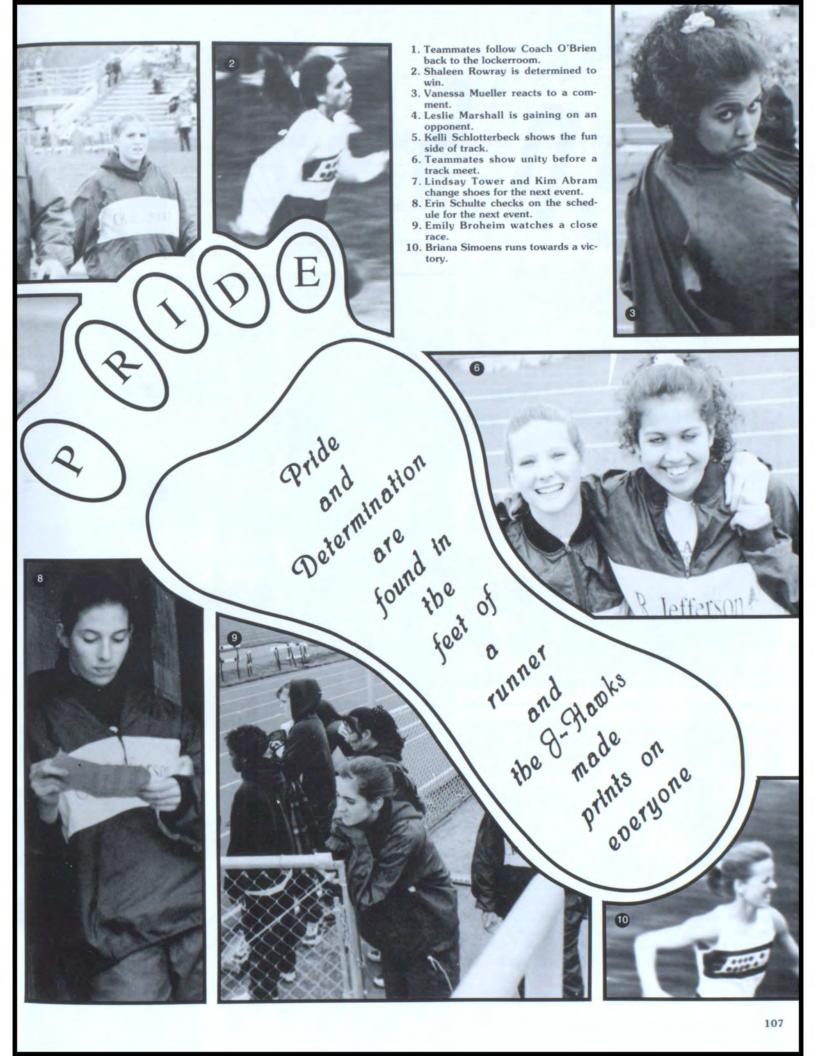

# We've got spirit

From Homecoming to State, students and faculty at Jefferson have shown they have what it takes. The support and pride of the J-Hawk fans reached a new high this year. From painting faces blue and white to dressing up for spirit days, students really got behind their team.

This enthusiasm was also displayed by Jefferson's fans at pep assemblies. Senior Heather Zamastil stated, "Pep assemblies really help pump us up!" At assemblies fans get to yell, and

give teams encouragement for a win! Assemblies also give fans a chance to get ready for that night's game.

The spring sports assembly was one that got both students and faculty involved, especially when poms danced to the songs of the Village people. Assemblies such as these are an extremely important ingredient in promoting spirit.

- 1. Displaying their true J-Hawk spirit are seniors Dan Adams and Dan Erbe.
- 2. Sophomore Dave Glassberg views the world from a different angle.
- 3. Kim Abram bounces off to a great start.
- 4. Fans cheer on their favorite team at a home basketball game.
- 5. Seniors use their superiority to earn a front row seat!
- 6. Casey Welbourne and Jason Unruh offer everyone "Peace."
- 7. Flying high for the J-Hawks is varsity cheerleader Nicole Robinson.
- 8. Ms. Sandee Walton and Melissa Cutter cheese it up for the photographer.
- The drums sound in support of the J-Hawks.
- A fired-up Brian Long flexes for the benefit of the seniors.
- 11. Parents are a vital asset to the success of any team at Jefferson.
- Cheerleaders decorated a car in hopes of boosting spirit before the big football send-off parade.
- 13. Faculty members have spirit too just ask Ms. Sandee Walton.