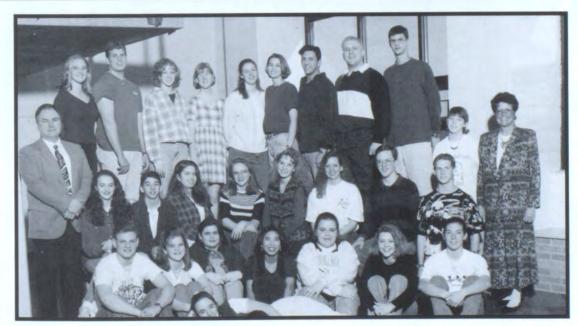

Bernhard. Back row: Carrie Michel, Emily Stein, Stacy Wichman, Terri Fuchs, Crystal Mims, Jenni Richey, Christy DeMeulenaere, Olivia Jones, Megan Ihns, Stacey Taggart