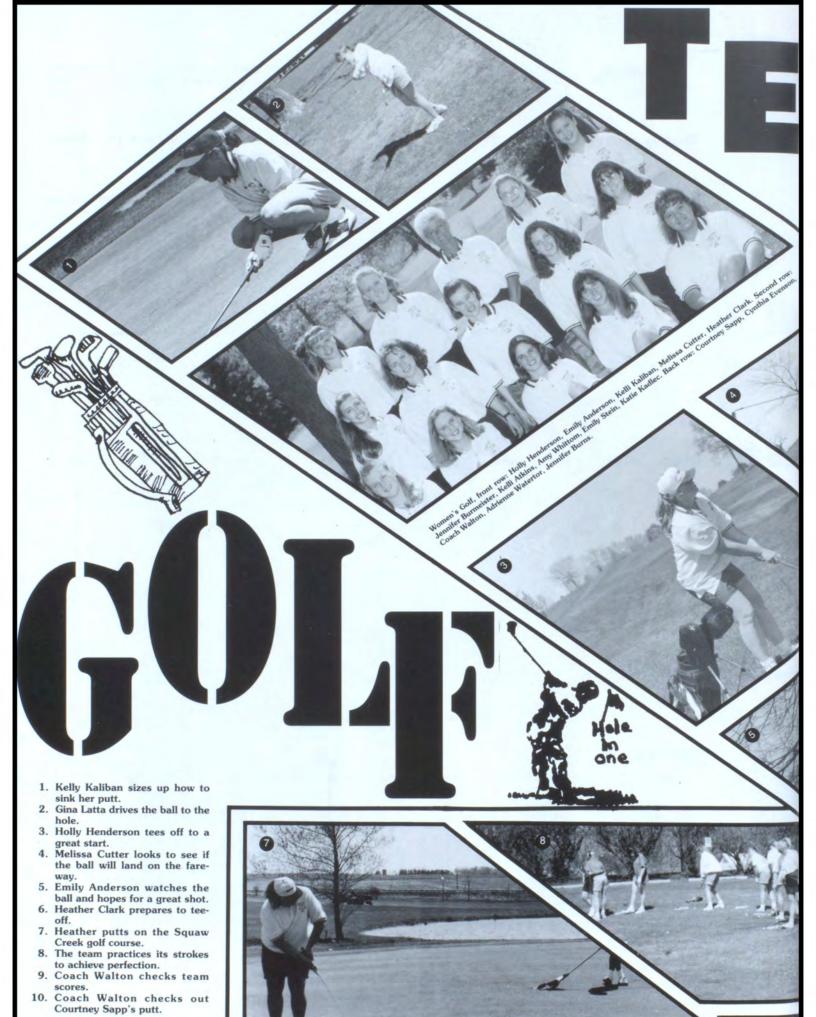

Kia Chandler, Carrie Michel. Third row: Chelsey Spore, Corrie Mick, Melissa Hohensee, Katie Taylor, Michelle Hunt. Back row: Jessica Panosh, Ami Prull, Shauna Trenary.

Stacey Chittick, Jill Lingren, Shawn Mooney, Kelly Scott, Melissa Hohensee, Tiffany DeJager, Jessica Rudd, Megan Carpenter, Shauna Trenary. Back row: Jessica Young, Nichole Early, Ami Prull, Sara Smith, Andrea Eichorn, Sherri Greenfield, Kris Udell, Amy Beer, Kelly Hopp, Tiffani Napier, Jennifer Staggs, Jamie Potter, Jessica Panosh.