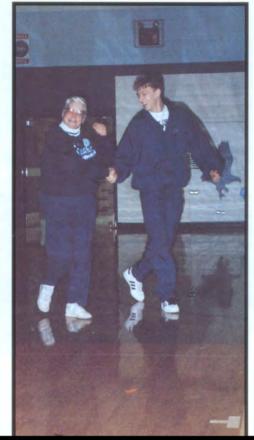

a D.J. equipped with a huge screen showing music videos that synchronized with the music that was playing. The flashing colored lights and a greater variety of music made a fun dancing environ-

The usual crowning of the king took place minus one of the kings, Bruce Sain, who was gone for basketball.

With all of the new changes in the dance, it became a very successful evening. The couples strolled out of the gym, marking the end of a very happy and memorable night.

By Tara Brostad