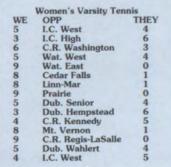

| Linn-Mar           | 8    |
| 1           | Washington         | 8    |
| 5           | Regis-LaSalle      | 4    |
| 2           | Dub. Wahlert       | 7    |
| 9           | Wat. East          | 0    |



# Dub. Wahlert 7 Wat. East 0











- Kendra Lindeman returns with all she's got.
- Carrie Youngbear positions herself for the next return.
- Jean Eckert works on perfecting her power serving.
- Eric Spagnolo reaches high for his mighty serve.
- Andy Schmidt scoops to return the serve.
- Andy Schmidt follows through nicely on this hit.
- Three guys take time out of practice to show us their stuff.
- Melanie Becker goes for the win.
- Dana waits for the ball to come to her.
- Eric Modracek waits for a low serve.
- Lisa Hunt concentrates on her serve.



### WOMEN'S













Women's Tennis Team, front row: Kelly Wilford, Shawn Mooney, Nicole Early, Kendra Lin. Second row: Christine Cassidy, Carrie Youngbear, Amy Billington, Jill Kennedy. Back row: Angie Williams, Andrea Beauregard, Sara Sixta, Ami Prull, Melanie Becker, Paula Ameral, Jean Eckert, Coach Jim Lockett.







## PLAY BALL!





















- Directing his teammates is Matt McDevitt.
   Rounding the bases at full speed is Brian Long.
   Chad DeMaria steps up for the J-Hawks.
   Adam Sadler throws another strike

- strike.
  5. Ben Johnson looks out to the field for a homer.

- the field for a homer.

  6. Andy Young gives a heave ho from the outfield.

  7. Going for a grounder is junior Matt McDevitt.

  8. Andy Young and Rodger Black warmup before the
- game.

  9. The J-Hawks scoop up an