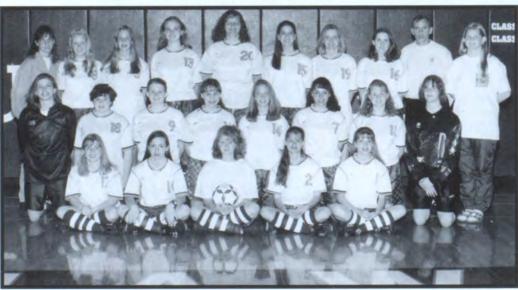

could to have a good time. On the rainy days the brave girls practiced slide tackling in big puddles. On the muddy days the girls combatted against each other in mud wars, defending one another off the ball, laughed Kia Chandler.

The year ended up with the weather turning beautiful just in time for the men's and women's soccer canoe trip. The day was a perfect way to end a great season.

by Tara Brostad

\$9-10 Womens Soccer, front row: Aimee Kassem, Katie Stein, Bevin Stokesberry, Kelli Micheal, Erin Erickson. Second row: Lee Stable, Jennifer Meier, Brooke Hale, Karen Phelps, Nicci O'Keefe, Stacey Weidimeyer, Betsy Meader. Back row: Asst. Karen Sylvester, Whitney Skilling, Sarah Robertson, Michelle Johnson, Laura Brustkern, Sara Leverington, Amber Rajtora, Jessica Rudd, Dean Jandik.





†J.V. Womens Soccer, front row: Stacey Munson, Rachel Sunberg, Becky Popelka, Amy Potratz, Brandi Speicher. Second row: Jenny Richey, Sara Cope, Emily Quass, Jamie Fickle, Hannah Burkle, Stephanie English, Lindsey Scott, Sarah Baack. Back row: Asst.

Coach Karen Sylvester, Susanne Merrifield, Courtney Hemesath, Sonya Ehret, Milena Rego, Suzanne Tanczos, Megan Rudd, Dawn Joseph, Head Coach Dean Jandik, Manager Carrie Sarchett.





‡Varsity Womens Soccer, front row: Trendi Glaus, Julie Unruh, Shelia Blackbourn. Second row: Charisse Barber, Elizabeth Miller, Katie Moses, Sherrie Carnicle, Tara Brostad, Kia Chandler, Rachel Collins.

Back row: Codi Jandik, Head Coach Dean Jandik, Lisa Munson, Kendra Speicher, Amy Bernhard, Jenna Gardner, Megan Ihns, Sara Collins, Maria Micheal, Asst. Coach