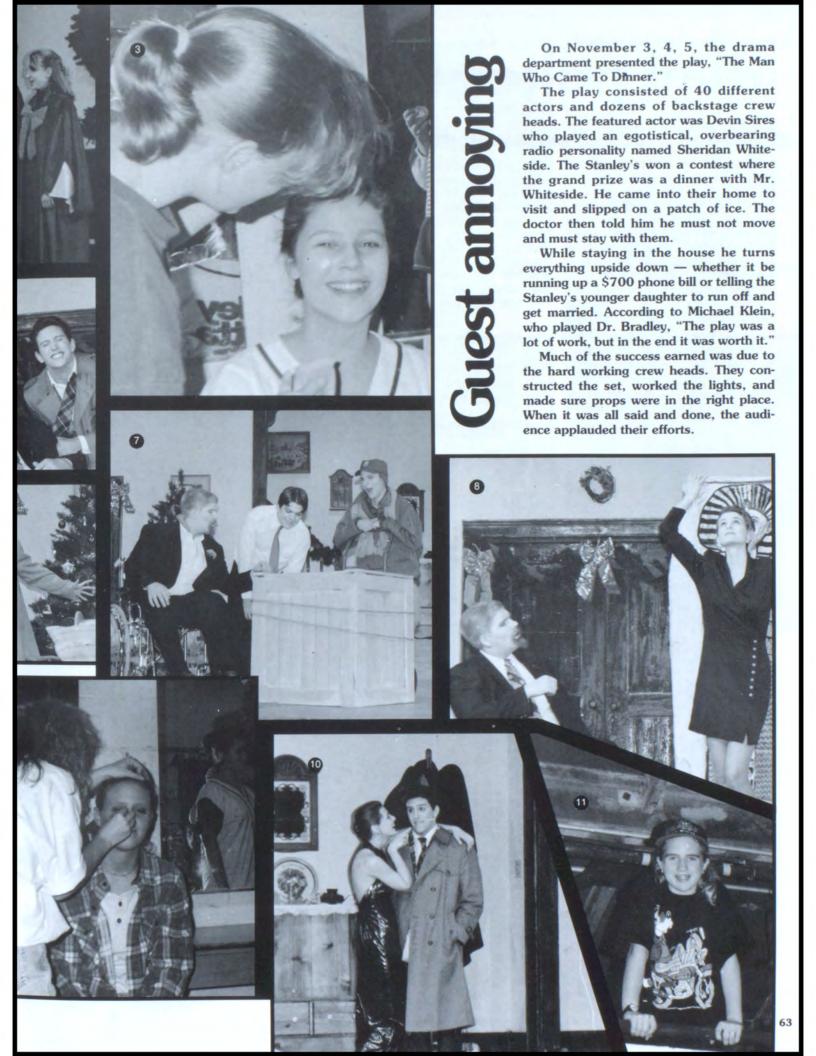

#### Crowded conditions await students

As soon as the bell rang on August 29 and we set foot in Jefferson High School, we all knew summer freedom was gone. Days of sleeping in, going camping, to the beach, or just hanging around will now be replaced by our 1994-95 school year.

Just as feet crowded the hallway and friends conversed with friends, we began to get familiar once again with another school year. Realizing the changes as we push our way through 525 scared and confused freshmen, the upperclassmen once again took their place as rulers of the school.

Not only did the year bring in more freshmen but many other changes were seen through the eyes of the upperclassmen. The adjustments to pop prices, new seating at assemblies, and the administration's new ideas for the year brought great surprise to everyone. Even though the adjustments brought a lot of conflict and stress we all seemed to make it through the first weeks of school.