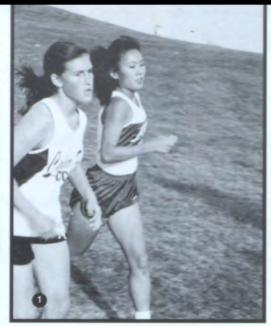

  3. Players and fans relax at the softball tournament in Ames.
- Antoine Jenkins, Brian Long, and Spence Williams stop dancing long enough to have this picture taken at WPA.
   Katie Kadlec waves to a friend at lunch.
   Varsity cheerleader Courtney Sapp waves a spirit flag.
   Matt McDevitt and Josh Halfpap display their friendship.

- ship.

- Ryan York died his hair yellow before swim districts.
   Fans pose at a boys' basketball game.
   Dan Erbe and Dan Adams colorfully display their spirit.
- 11. Sophomores let the team know they're behind it all the