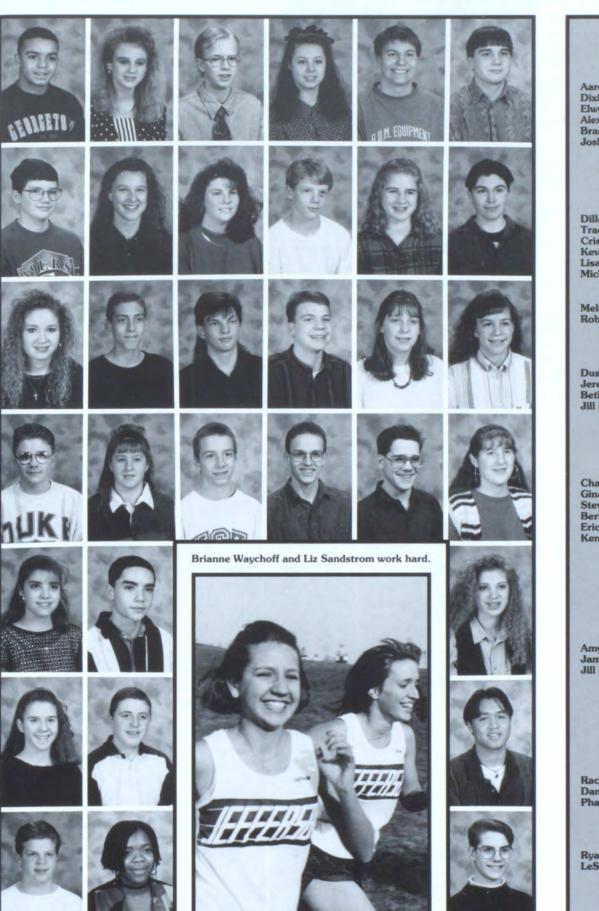

by Laura Lybarger

This year we broke the tradition. Instead of announcing the top 26 Homecoming queen candidates at an assembly, the candidates names were read over the intercom during the daily announcements. However, we managed to keep the tradition of the top 10 assembly alive.

As students and faculty eagerly filled the gym to find out who would be the next top 10 semi-finalists, they were very impressed with the decorations that accented our theme, "Hold on to the Night." The gym was filled with mauve and cream balloons which outlined the walk way for the finalists and their parents. As the 26 candidates waited eagerly to hear their names, the stunning escorts lined up to greet the top 10 and walk them through the ballooned archway for a quick picture.

A week later was spirit week which included the decoration of the halls and cafeteria contests which both were won by the Junior class. But the excitement was not over. We still had the Homecoming game which told us who our next Homecoming queen would be. As the crowd watched Kelly Beauregard, our former Homecoming queen, place her crown on tearful Kim Abram's head as they cheered. It was the start of another great school tradition.