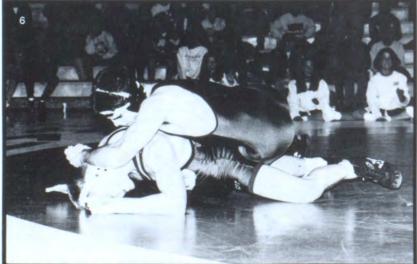

As always sports will play a big role in our school spirit. Football, basketball, wrestling, volleyball, and track all brought out the school spirit in us, mainly body painting, crazy outfits, and cheering voices.