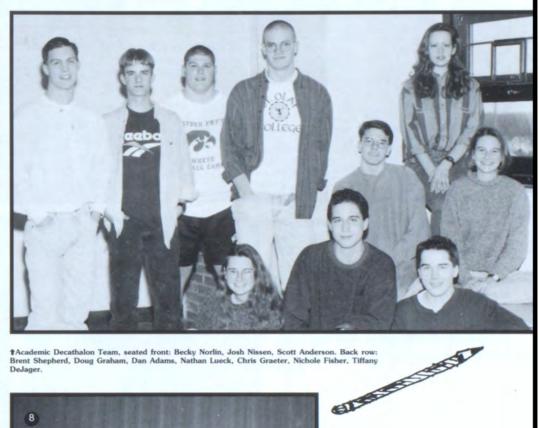

. Inductees
- 6. Current members
- 7. Scott Anderson and Mr. Tesar
- 8. Laura Davis and Mr. Taylor











†Current NHS members. Front row: Andy Wiebold, Carrie Hughes, Bobbi Killean, Emily Stein, Devin Sires, Steve Quang, Jody Andrews, Lindsay Tower, David Eckert, Christy DeMeulenaere, Mike Carpenter, Tiffany Smith. Second row: Rob Dees, Eric Modracek, Jerry Young, Brian McCusker, Jason Wheeler, Lisa Munson, Kelly Scott, Beth McGrath, Tania Anderson, Ronda Jones,

Kristina Koch, Jennifer Bickford, Marsha Curran, Jill Thoma, Andrea Beauregard, Keri Gaskill, Jamie Potter. Third row: Eric Sanderson, Mike Banghart, Amy Bernhard, Carrie Kadlec, Chad Micek, Jenna Gardner, Kurt Kroemer, Maria Michael, Matt John-son, Jeff Herman, Zack Young, Melissa Herman, Kristin Frantz, Jennifer Richey.













### Fun times in the U.S.



The year went by all too quickly for these foreign exchange students, who are shown here in a variety of poses: 1-2. Aurelion and Kamonhorn get interviewed and have their picture taken for the first issue of the Outlook. 3. Newton traveled to California in January to visit his two cousins. 4. Reacting to a humorous incident in class, Gui tries to hide his expression. 5. Miyo poses for a portrait with some of her new friends. 6. The seven foreign exchange students pose for this first official portrait.

Pascal Grab is from Switzerland. At his school there aren't very many activities going on like there are here at Jefferson. He also said that there are better relationships between students and teachers here. He played football this past fall and he sai