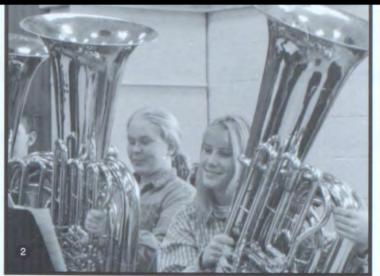

- Trombonists concentrate during a runthrough of the band's award-winning show
- Goofing around during pep band is junior Mitch Emerson.
- The band marches during the percussion solo of its show.
- Craig Hauschildt and Jason Feight pose for the camera.
- Junior Kevin Gunzenhauser takes a break before halftime.
- Performing during another impressive exhibition is sophomore Craig Hauschildt.
- 8. The Band of Blue's trumpet line performs halftime entertainment.9. Clarinet players, Melissa Vileta, Sara
- Clarinet players, Melissa Vileta, Sara Hungerford, Josh Anderson, and John Bates await a halftime performance.