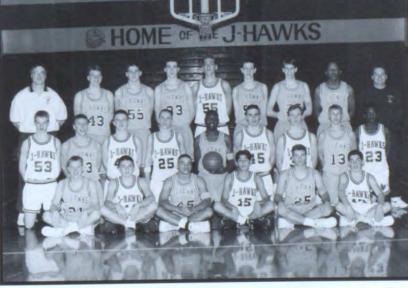

alley Conference.

Key players for the sophs included Brad Hamann, Adam Sadler, Corey Young, Justin Jones, Curtis Dennis, and Drew Munson.

When asked about the future for the sophomores, Dunbar commented that, "Some guys will help out on the varsity level next year in supporting roles, and others could develop and help out as seniors."

Season goals were to place high in the conference, to have a winning season, and most importantly, to play as a team.

- 1. Ian Mattiace shoots a 3 pointer.
- The J-Hawks block a shot against Washington.
- The sophomores wait to see if the ball goes in.
- Jeremy Brown shoots for a victory. Ian Mattiace stalls for the J-Hawks.
- 6. Jeremy Brown rebounds the ball.
- Andy Black dribbles the ball down the court.
- Shane Gallagher scores for the sophomores.











# 8th Wilkinson Relays 3rd Draxton Relays 1st J-Hawk Invitational 6th John Ask Relays 6th Divisional 5th Super MVC Meet **30th State Meet**

### Team has strength

The men's track season started out with high expectations. Returning to the team were A.B. Cassell and Jason Ringler. The J-Hawks were ready to take on the M.V.C. and the rest of the state. Preparing for one of the biggest meets, the Drake Relays, A.B. Cassell said, "it's very nerve wracking because when you're doing an individual event all eyes are on you." Jason Ringler commented on Drake, "Without the running it was great, because we got to see all the different colleges compete."

Both A.B. and Jason feel good about this year's team. With sophomores Corey Young and Dan Wolfe and the addition of four year runners in A