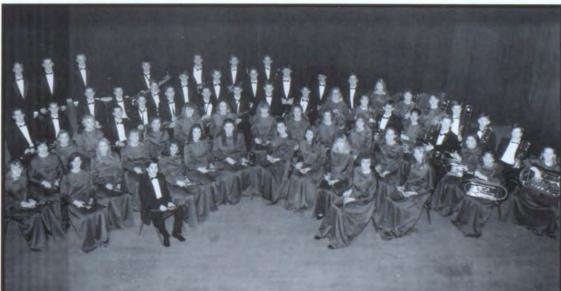

Band of Blue. Front row: Jill Tonsfeldt, Trisha Swore, David Eckert, Laura Davis, Jody Andrews, Jaydon Cole, Zach Rinderknect. 2nd row: Matt Johnson, Jason Bertch, Josh Birr, Nick Miller, David Smith, Casey Ralston, Luke VanDorston, Nathan Lueck, Christine Roth, Amy Billington, Karrie Youngbear, Dana Snyder, Shay Dollash, Chad Rutz, Robb Sullivan, Jason Feight, Joel Shugart, Brad Stiles, Mark Glassberg, Craig Hauschildt, Jonathan Dyrland, Erin Schulte, Chris Abram, Brent Kelley, Ben Brockman. 3rd row: Jessica Young, Michelle Suschena, Jamie Potter, Bonnie Solheim, Sara Cope, Lindsay Scott, Selina Bowers, Shawn Mooney, Jennifer Staggs, Ami Prull, Courtney Sapp, Kelly Scott, Janelle Wagg, Amy Beer, Kelly Hopp, Stacey Chittick, Tifani Napier, Amanda Doubek, Nicole Early, Holly Maire, Chelsey Spore, Sherry Greenfield, Kia Chandler, Corrie Mick, Becky Norlin, Andrea Eichhorn, Jessica Rudd, Jessica Panosh, Shawna Trenary, Katie Taylor, Megan Carpenter, Kelli Mchel, Cathy Huston, Keely Davenport, Sara Smith, Melissa Hohensee, Kelli Kaliban, Carrie Dunn, Jill Lingren, Tiffany DeJager, Kris Udell. 4th row: Amanda Roehrich,m Laura Wiley, Jennifer Reside, Katy Thomas, Aaron Benter, Amy Brown, Sossity Davis, Heather Hoelzen, Janet Oakley, Jamie Stadie, Brandi Speicher, Nichole Stevens, Heather Walton, Sara Sixta, Brianne Waychoff, Liz Sandstrom, Angela May-

berry, Jennifer Craig, Melissa Ertman, Jill Kennedy, Lisa Hunt, Jennifer Bartlett, Melissa Banghart, Leta Kacer, Tammy Bruns, Heather Blood, Staci Horne, Danyelle McCormick. 5th row: Carya Kramer, Sarah Leverington, Tracy Gunzenhauser, Jennifer Burns, Carrie Michel, Carrie Kadlec, Mandy Haster, Tracie Keizer, Noel McCormick, Suzanne Tanczos, Katy Sullivan, Josh Anderson, Beth McGrath, Kristin Pearson, Jodi Cahill, Sarah Adams, Susan Hoelz, Dayna Hepker, Tonya Wilson, Alyssa Walton, Beth Schiel, Whitney Skilling, Connie Pettit, Branda Newton, Kelly Willett, Amanda Kerska, April Schenk, Mindy Davies, Lisa Kreger. 6th row: Carmen Riensche, Lynne Glass, Kristen Raabe, Sara Hungerford, Michelle Gallagher, Amy Swinbank, Tristen Towe, Susie Merrifield, Erin Quass, Tash David, John Bates, Katie Kadlec, Stephanie Gillick, Stacy Munson, Gene Moore, Sara Ulmer, Jim Grieder, Melissa Vileta, Amber Worsfold, Kelley Shanahan, Chad Johnson, Doug Graham, Ryan Modracek, Lindsey Raabe, Eric Fink, Dan Long, Nate Agrimson, Adam Winders, Jeremy Vann, Jeff Townsend. 7th row: Mike Daly, Mike Hindman, David Pendergast, Dustin Peet, Jason Cisler, Adam Robertson, Jerry Young, Brian Maiers, Mike Hageman, Chris Spore, Jamen Peyton, Casey Dollash, Jason Mains, Jennette James, Ben Parker, Randy Sullivan, Jonathan Rustebakke, David Hayes, Jarad Gilbertson, Brad

Branam, David Brown, Aaron Schroeder, Jeff Humhrey, Tim Ayer, Robin Horak, Sheilah Blackbourn, Sarah Baack, Josh Baack, Don Ellis, Dan Weimer, Adam Gongwer, Tina Gutirrez. 8th row: Kelly Nekvinda, James Trainor, Emily Bonheim, Clare Snitker, Amber Bails, David Rieck, Mike Carpenter, Holly Upah, Jennifer Young, Jason Wheeler, Beth Fay, Angela Warren, Leslie Thomas, Amy Thompson, Melissa Kuba, Matt Borntrager, Justin McLaughlin, Angi Schumacher, Vicki Carrillo, Dirk Munson, Nick Hageman, Nick Scott, Brad Baker, Eric Roehrkasse, Stacie Hauskins, Scott Anderson, Dan Dye, Joel Funk, Eric Ingamells, Curt Jackson, Kim Shanahan, Fruce Keiser. Back row: Josh Nissen, Kevin Gunzenhauser, Brian Gardner, Travis Fruendt, Adam Spilman, Roy DeWitt, Zack Wood, Amanda Hurmence, Christie Genkinger, Eric Spagnolo, Matt Brown, Matt Willett, Mitch Emerson, Levi Dressler, Brenda Osborne, Nick Biwer, Theresa Pagliai, Jeremy Dostal, Dan Butler, Mike Krejci, Amanda Hale, Brenna Pedelty, B. J. Montague, Erica Eichhorn, Denton DeSotal, Mike Abrams, Jaimee Fickel, Shawn Zentz, Jean Eckert, Brett McCormick, Amy Potratz, Brian Lawrence, Brian Schooley, Dru Snyder.