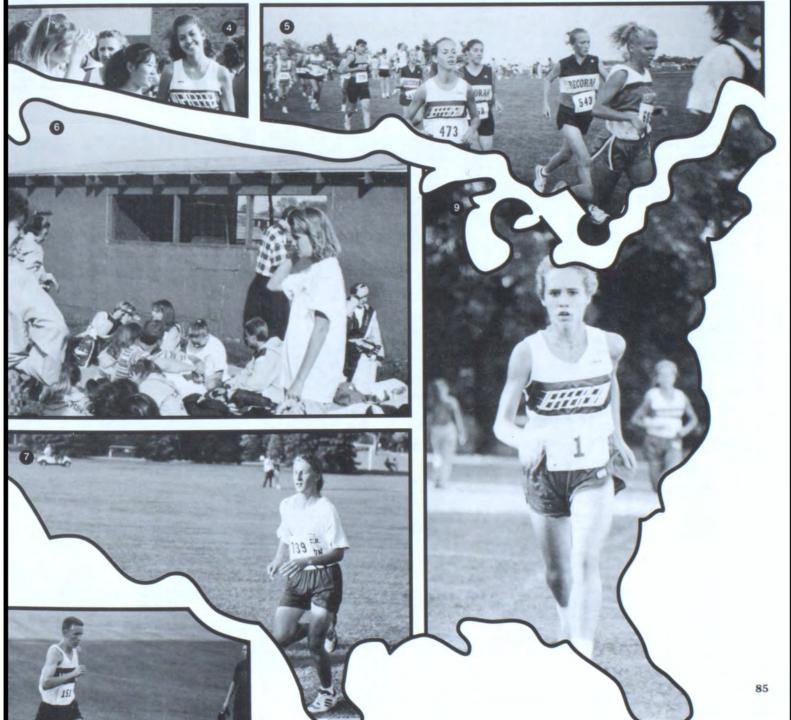

awson, Brett McCormick, Dan Poock.







Women's Cross Country, front row: Corrie Mick, Nicole Reilly, Angle Barnes, Leslie Marshall, Shaleen Rowray. Second row: Coach Kela Kelley, Cheryl Miller, Erica Eichhorn, Betsy Meter, Hannah Burkle, Briana Simoens, Olivia Verdeck, Coach Ann Weber-Holdgrafer. Back row: Head Coach Jim O'Brien, Whitney Skilling, Brianne Waychoff, Vanessa Mueller, Tina Petersen, Liz Sandstrom, Sarah Smith.

#### 1994 J-Hawk Women's Cross Country Season: 27-81 M.V.C.: 2-11

| Place | Site              |
|-------|-------------------|
| 9th   | Prairie Inv       |
| 14th  | CR Inv            |
| 15th  | Cedar Falls Inv   |
| _     | Muscatine Inv     |
| 12th  | Clinton Inv       |
| 12th  | M.V.C.            |
| 5th   | M.V.C. Divisional |
| 9th   | District          |



## Sixth at state!

#### Team scores highest ever

The pressure of state is over and it's time for the women's swim team to reflect on their sixth place finish. The girls who qualified for state were Traci Koch, Laura Marz, Tracie Keizer, Lindsey Raabe, Dawn Joseph, Nicole Fisher, Dani Reid, and Tristen Towe. Angi Schumacher, Carolyn Ironside, and Sarah Smith went as alternates. The team's sixth place finish was the highest ever for a girl's swim team at Jefferson during its 38-year history.

The state meet was held in Fort Dodge on November 4 and 5. Forty-eight to fifty teams competed at this meet. Jefferson was entered in the medley relay, 200 free relay, 400 free relay, 200 free style, 100 free style, individual medley, diving, butterfly, and backstroke.

Coach Heather Feuerhelm was v