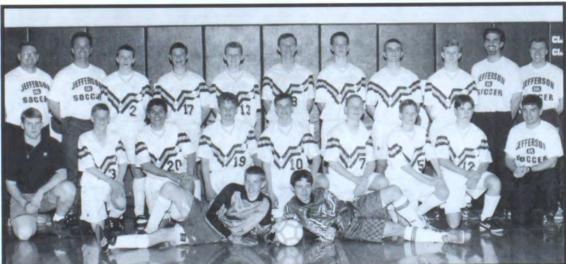

all paid off in the end when several girls made it to state.

Just as laughter filled the lockerroom and girls ran tough, each and every one of them will always remember the track season and the fun they had. The years ahead look promising as the team had many girls who will return next year. The coaches hope they will continue to condition themselves in the off season.







# men's S/C

\$Varsity Soccer Team, front row: David DeSmidt, Jeff Bell; Second row: Jeremy Vann, Charlie Huston, Luke Stahle, Russ Hopkins, Dan Erbe, Brent Staab, Newton Hallowanger, Pascal Graab, Jeremy Ashby; Back row: Coach Evans, Coach Strait, Matt Peiffer, Kurt Kroemer, Kyle Switzer, Josh Halfpap, Aaron Poock, Luke Wood, Tim Schroeder, Assistant Coach Mike Kopish, Assistant Coach Russ Fortune, Caoch Berger.





†9-10 Soccer Team, front row: Jai Schiefelbein, Nick Scott. Second row: Scott Lang, Wade Ray, Joel Schuggart, Mark Ulrich, Brad Matt, Ken Jones, David Pendergast, Luke Vandorstan, Assistant: Russ Fortune. Back row: Coach Matt Evans, Coach Terry Strait, Tim Benson, Adam Johnson, Keith Twitt, Jamie Deaner, Justin Widdel, Josh Baack, Jay Rajtora, Assistant Mike Kopish, Coach Scott Berger.







- Dan Erbe takes the ball down the field.
   Matt Peiffer awaits a pass
- from his teammate.
- 3. Tim Schroeder controls the ball.
- 4. Newton Hallowanger dis-
- plays his skills.

  5. Charlie Huston attempts a goal.
- 6. Kurt Kroemer guards his opponents.







\$JV Soccer Team, front row: Ricky Hamblin, Ryan Potter, Aaron Sanders. Second row: Joel Widdel, Zack Wood, Zac Rinderknecht, Kyle Houlsw