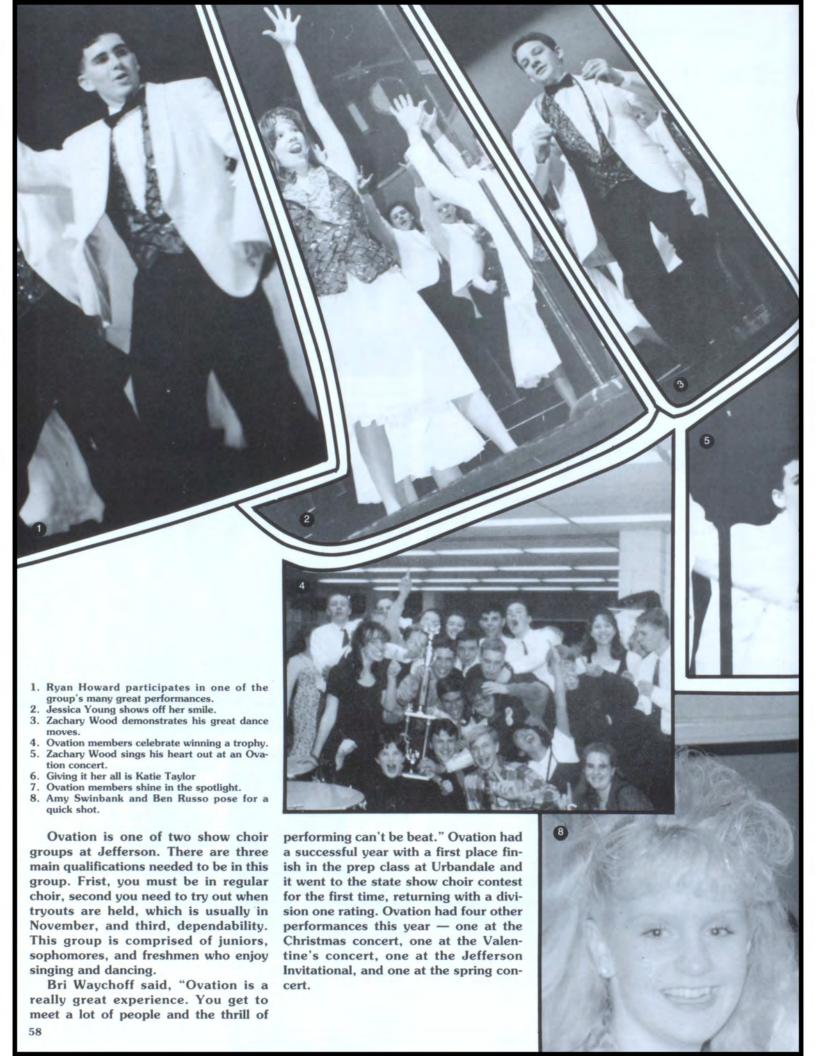

Jennie Benda. Third row: Megan Rudd, Kelli Kaliban, Kelly Atkins, Carrie Sarchett, Lisa Ballard. Stairs: Adam Wright, Zach Dawson, Josh Halfpap, Rashar Morgan, Toby Walsh.