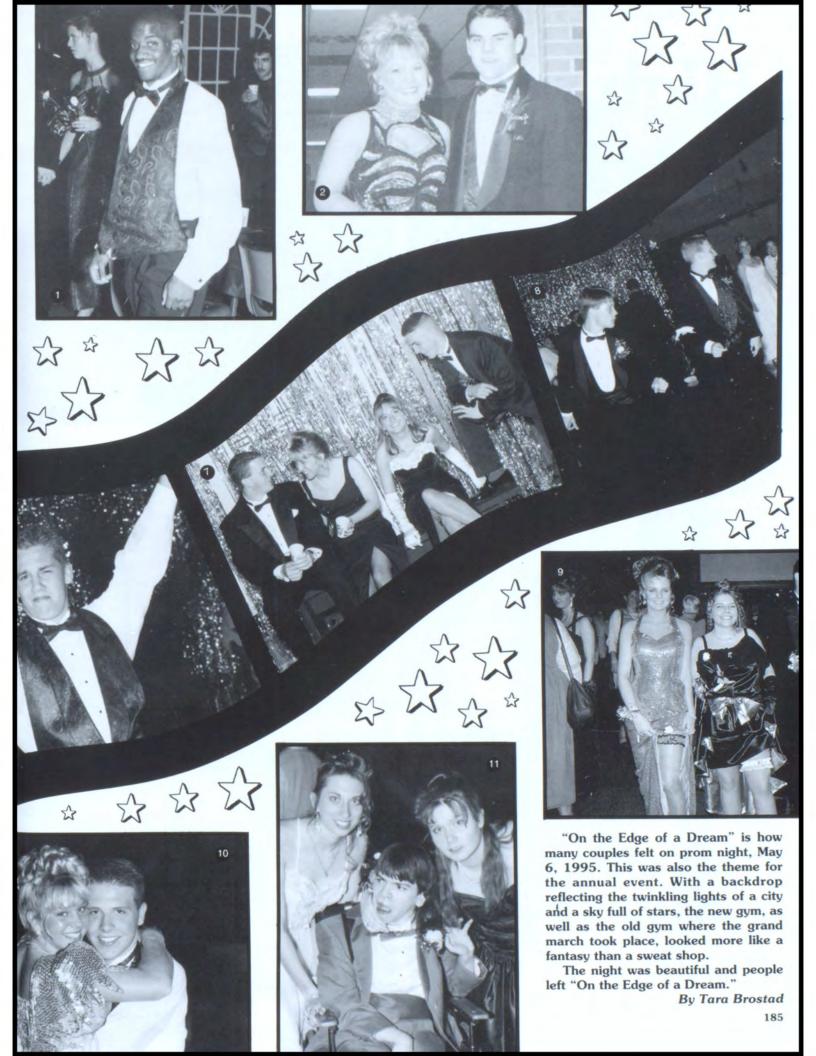

Saturday, May 6
8:00-11:00

Jefferson Dining Room
Theme: On the Edge of a Dream

Friday, September 30 8:00-11:00 Jefferson Dining Room "Hold on to the Night"

Saturday, January 28

P 8:00-11:00

Jefferson Gymnasium