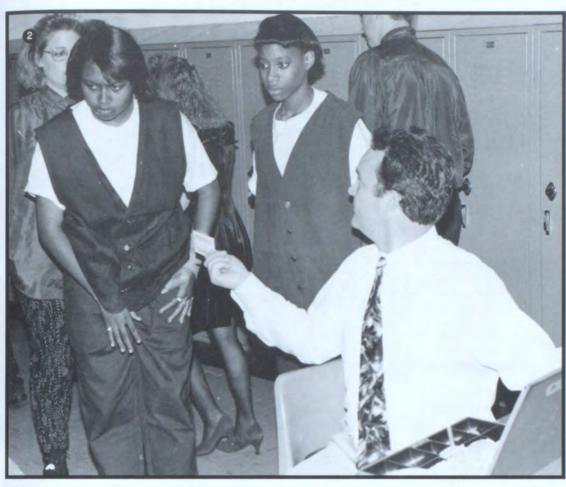

#### Crowded conditions await students

As soon as the bell rang on August 29 and we set foot in Jefferson High School, we all knew summer freedom was gone. Days of sleeping in, going camping, to the beach, or just hanging around will now be replaced by our 1994-95 school year.

Just as feet crowded the hallway and friends conversed with friends, we began to get familiar once again with another school year. Realizing the changes as we push our way through 525 scared and confused freshmen, the upperclassmen once again took their place as rulers of the school.