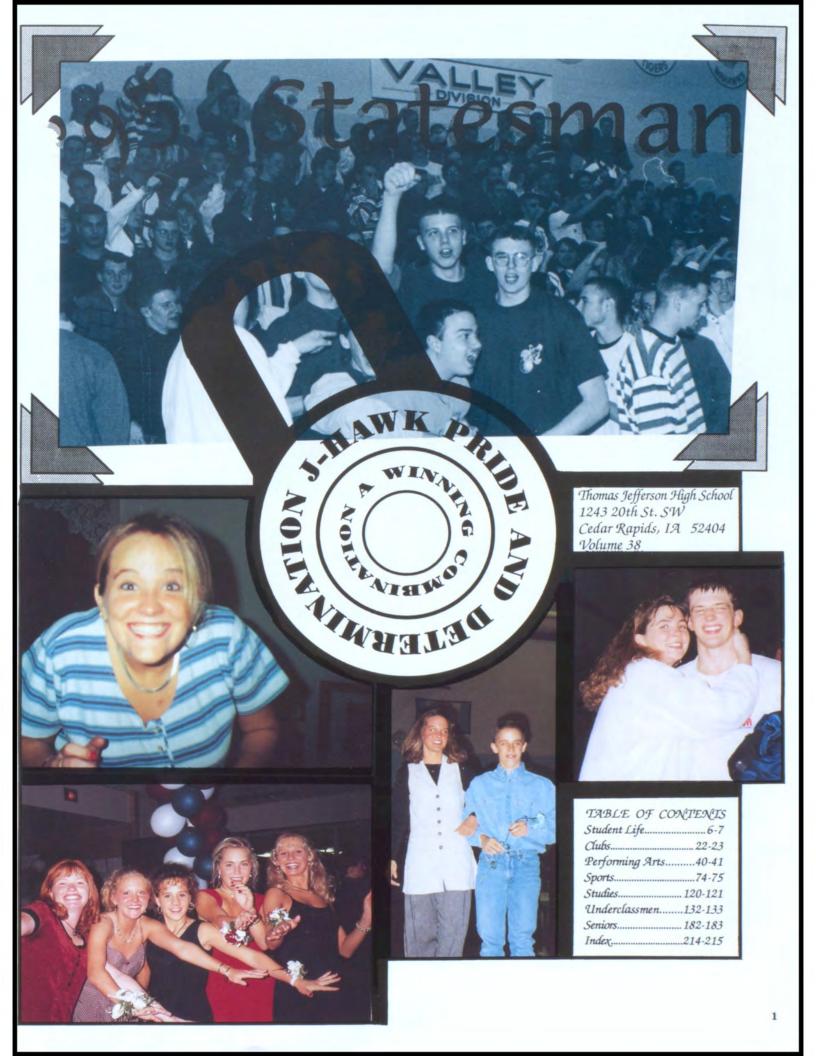

# STATESMAN

# School year opens

#### Crowded conditions await students

As soon as the bell rang on August 29 and we set foot in Jefferson High School, we all knew summer freedom was gone. Days of sleeping in, going camping, to the beach, or just hanging around will now be replaced by our 1994-95 school year.