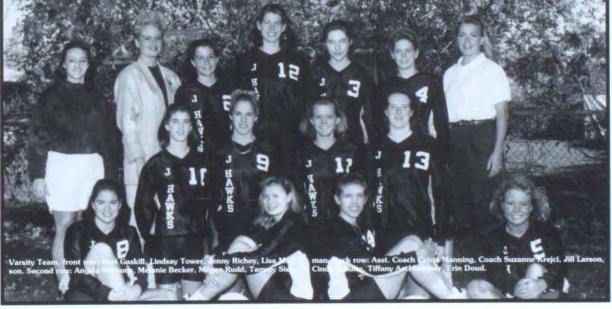

t won. The team ended up losing a close one, 13-15. When asked how she felt about this season, Keri Gaskill responded, "We ended great against Washington, even though we lost, it showed how good we were because they ended up at state."

The team made a lot of improvement, they should be proud.





- JV players Danielle Bronson, Stephanie Hackett and Petra Galvan cheering.
- Awaiting the serve to switch are Erin Doud and Lisa Munson.
- Melanie Becker, Angela Williams and Cindy Schulte watch Jenny Richey tip it.
- Lindsay Tower, after slamming down the ball.
- Going up strong is senior Keri Gaskill's goal.
- 6. Cindy Schulte attacks the ball.
- Erin Doud watches as Cindy Schulte makes the contact.
- High up off the ground is junior Melanie Becker.
- 9. Jenny Richey goes up for the kill.











- Corrie Mick takes on a Cedar Falls opponent on the downhill.
- 2. Dan Poock takes time to smile for a picture before his race.
- The boys show their fun side after a hard race.
- Corrie Mick and Vanessa Mueller stay relaxed before their race.
- With the leader not far ahead, Briana Simoens moves up on a pack of runners.
- Cross country teammates gather before a race.
- Eric Bailey takes on a Linn-Mar opponent for a win.
- 8. Warming up, Eric Bailey thinks about his race ahead.
- 9. Shaleen Rowray takes on the uphill for a win for Jefferson.





## **ENERGIZER'S**

#### We keep going and going

"Ready, set, bang!" The gun goes off and the racers begin their strenuous journey. This is a typical beginning to a cross country race. This year's season usually begins with hot sticky we