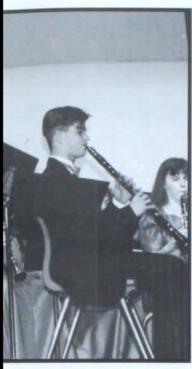

- Trombonists concentrate during a runthrough of the band's award-winning show
- Goofing around during pep band is junior Mitch Emerson.
- The band marches during the percussion solo of its show.
- Craig Hauschildt and Jason Feight pose for the camera.
- Junior Kevin Gunzenhauser takes a break before halftime.
- Performing during another impressive exhibition is sophomore Craig Hauschildt.
- 8. The Band of Blue's trumpet line performs halftime entertainment.9. Clarinet players, Melissa Vileta, Sara
- Clarinet players, Melissa Vileta, Sara Hungerford, Josh Anderson, and John Bates await a halftime performance.