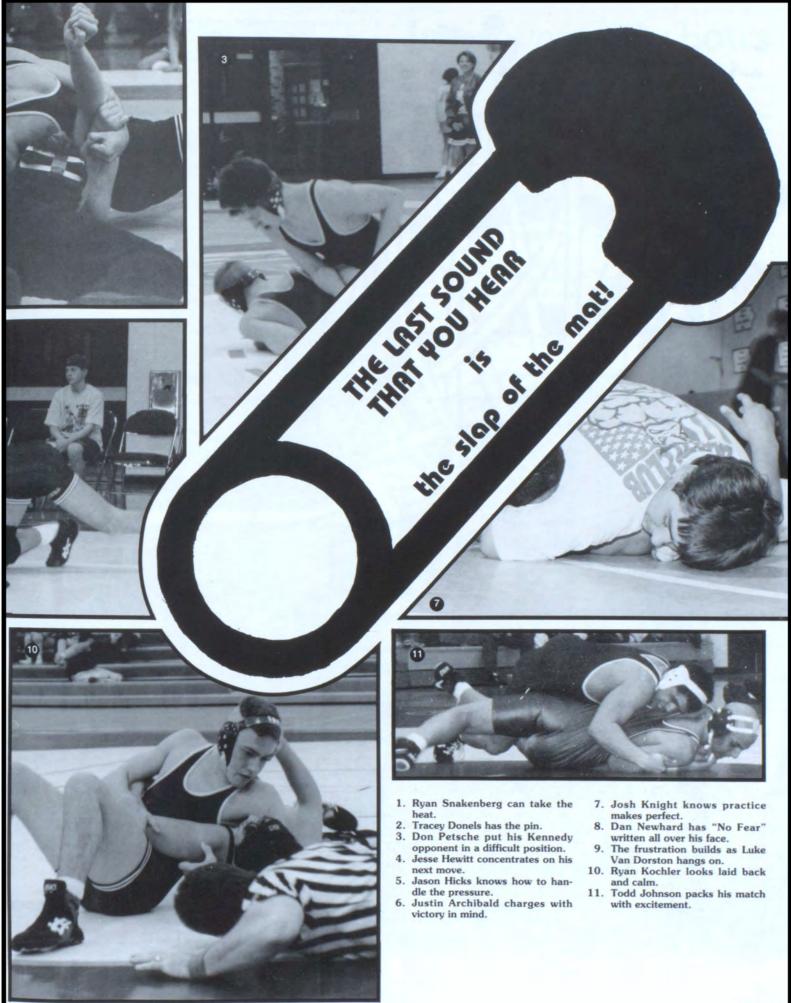

tt, Ernie Trasp, Dillon Kuda, Kris Ehlinger, and Brad Rickard filing holes of sophomores. At first the team struggled to a record of 2-5, but after the winter break, they won eight straight, finishing the dual meet season at 10-5, including beating Cedar Falls who was 12-0 at the time.

Then came the MVC tournament, where 9 of the 12 who entered finished in the top four of their weight class. As a team, the guys finished in fourth place, just 13 points out of 1st place. The season end banquet handed Lucas Neilson and Ryan Roff with Guts Club honors. Ben French, Ryan Roff, and Dan Newhard received the Most Outstanding Sophomore wrestler awards. Most Outstanding Freshman wrestler was Tim Ironside, and Most Improved Freshman wrestler was given to Lucas Neilsen.

-by Jake Crane



























Varsity Women's Basketball, front row: Jenni Richey, Keri Gaskill. Second row: Kendra Olson, Noreen Niemeyer, Tanya Robinson, Melissa McDevitt, Erin Doud, Lydia Tiedemann. Back row: Assistant Coach Bob Allen, Head Coach Larry Niemeyer, Tammy Siepman, Jamie Hagerman, Cindy Schulte, Milena Rego, Melissa Danly, Liz Erbe, Assistant Coach Brian Erbe.

|   | 0  | - | ۰  | 3 |       |
|---|----|---|----|---|-------|
|   |    |   |    |   |       |
|   |    | m |    |   | ı     |
| 7 | μş | n | ** | ш | <br>۰ |

they









### Improvement shows

The 1994-1995 girls' basketball season was one of tough games and disappointing losses but one which ended with great improvement. The season began strong with a big win over Des Moines North at a tournament. However, all too soon the team f