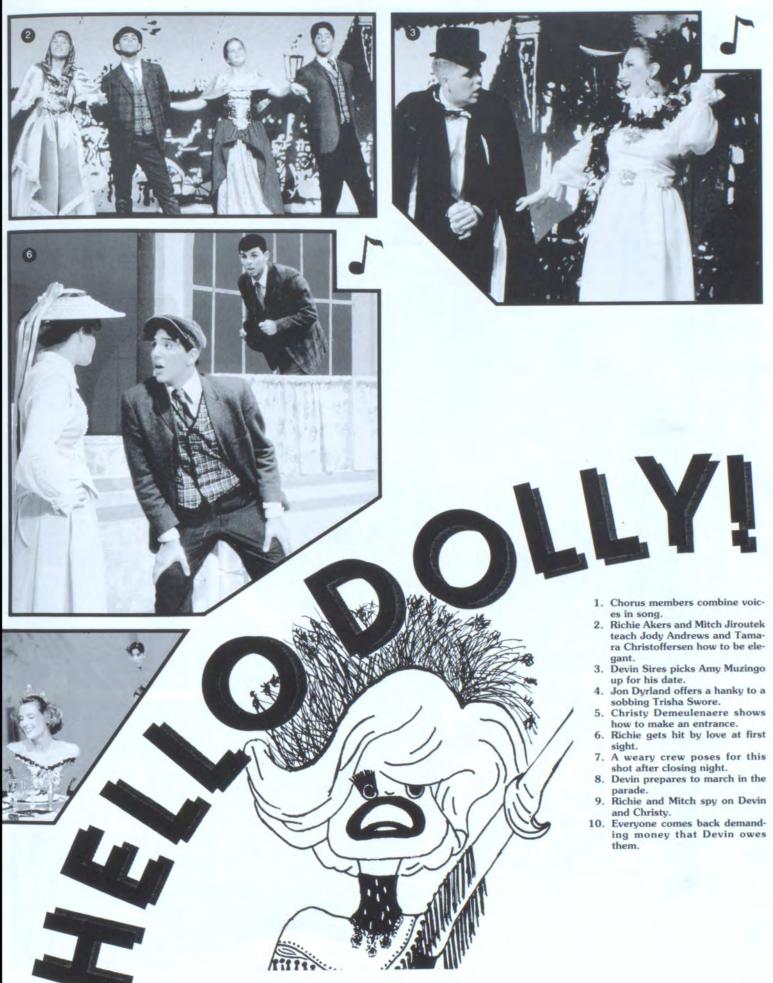

# School year opens

#### Crowded conditions await students

As soon as the bell rang on August 29 and we set foot in Jefferson High School, we all knew summer freedom was gone. Days of sleeping in, going camping, to the beach, or just hanging around will now be replaced by our 1994-95 school year.

Just as feet crowded the hallway and friends conversed with friends, we began to get familiar once again with another school year. Realizing the changes as we push our way through 525 scared and confused freshmen, the upperclassmen once again took their place as rulers of the school.

Not only did the year bring in more freshmen but many other changes were seen through the eyes of the upperclassmen. The adjustments to pop prices, new seating at assemblies, and the administration's new ideas for the year brought great surprise to everyone. Even though the adjustments brought a lot of conflict and stress we all seemed to make it through the first weeks of school.

As always sports will play a big role in our school spirit. Football, basketball, wrestling, volleyball, and track all brought out the school spirit in us, mainly body painting, crazy outfits, and cheering voices.

Many of the new freshmen found this year to be a year in which they had to change from the old and learn the new. Some learned the hard way when it came to giving into the upperclassmen's jokes. Big clue for all you freshmen, you can't use the elevator even with that five dollar pass!

Finally, all you sophomores have learned the ways of Jefferson. We congratulate you, it's almost your turn to be an upperclassman.

Juniors are now considered upperclassmen. It's time to take our places over the younger students and show them who's in charge.

And now for all you seniors, this is your last year. This is your 1994-95 school year so make it a good one. This is the time to rule the school and give the freshmen a hard time.

- Zack Young flexes for the camera.
   Nicole Sedlak, Kendra Denman, and Tony Lorson sup-
- port the J-Hawks by cheering at a game.

  3. Players and fans relax at the softball tournament in Ames.
- Antoine Jenkins, Brian Long, and Spence Williams stop dancing long enough to have this picture taken at WPA.
   Katie Kadlec waves to a friend at lunch.
   Varsity cheerleader Courtney Sapp waves a spirit flag.
   Matt McDevitt and Josh Halfpap display their friendship.

- ship.

- Ryan York died his hair yellow before swim districts.
   Fans pose at a boys' basketball game.
   Dan Erbe and Dan Adams colorfully display their spirit.
- 11. Sophomores let the team know they're behind it all the