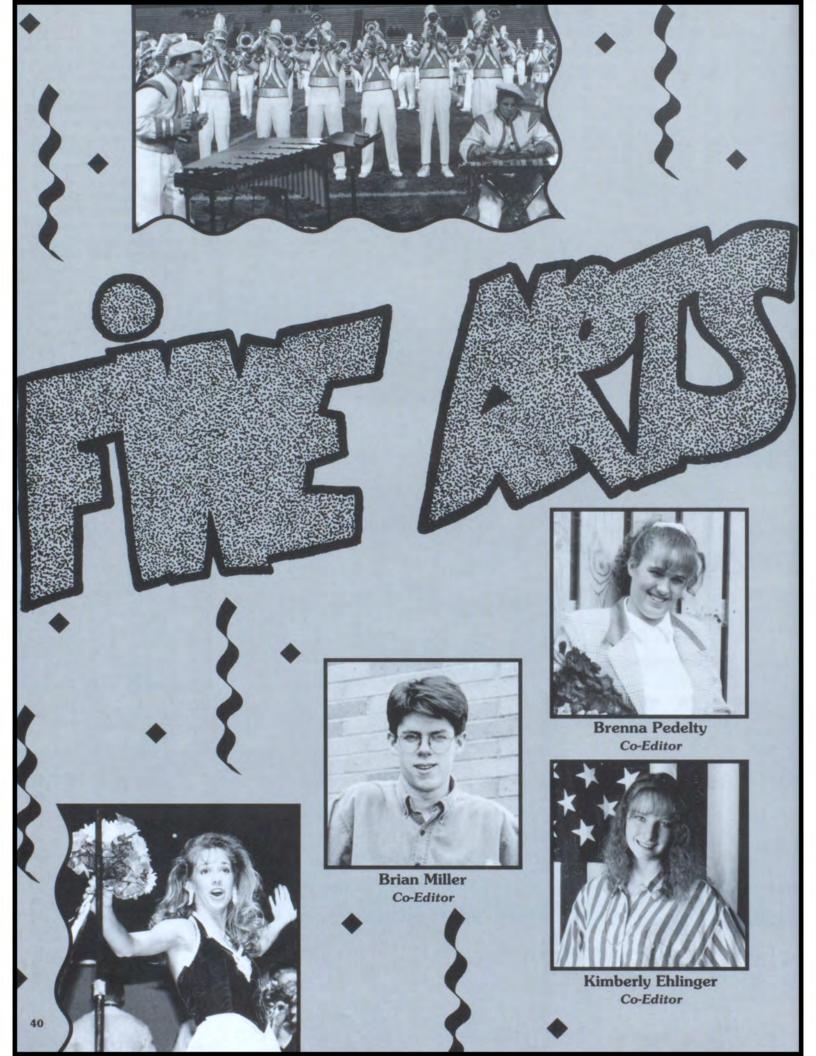

- Trombonists concentrate during a runthrough of the band's award-winning show
- Goofing around during pep band is junior Mitch Emerson.
- The band marches during the percussion solo of its show.
- Craig Hauschildt and Jason Feight pose for the camera.
- Junior Kevin Gunzenhauser takes a break before halftime.
- Performing during another impressive exhibition is sophomore Craig Hauschildt.
- 8. The Band of Blue's trumpet line performs halftime entertainment.9. Clarinet players, Melissa Vileta, Sara
- Clarinet players, Melissa Vileta, Sara Hungerford, Josh Anderson, and John Bates await a halftime performance.