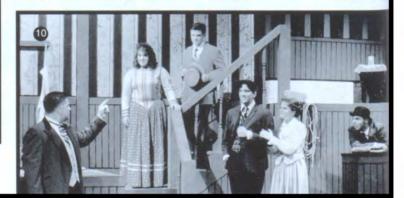

- ship.

- Ryan York died his hair yellow before swim districts.
   Fans pose at a boys' basketball game.
   Dan Erbe and Dan Adams colorfully display their spirit.
- 11. Sophomores let the team know they're behind it all the