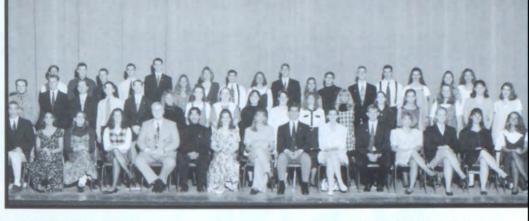

#### Crowded conditions await students

As soon as the bell rang on August 29 and we set foot in Jefferson High School, we all knew summer freedom was gone. Days of sleeping in, going camping, to the beach, or just hanging around will now be replaced by our 1994-95 school year.

Just as feet crowded the hallway and friends conversed with friends, we began to get familiar once again with another school year. Realizing the changes as we push our way through 525 scared and confused freshmen, the upperclassmen once again took their place as rulers of the school.

Not only did the year bring in more freshmen but many other changes were seen through the eyes of the upperclassmen. The adjustments to pop prices, new seating at assemblies, and the administration's new ideas for the year brought great surprise to everyone. Even though the adjustments brought a lot of conflict and stress we all seemed to make it through the first weeks of school.