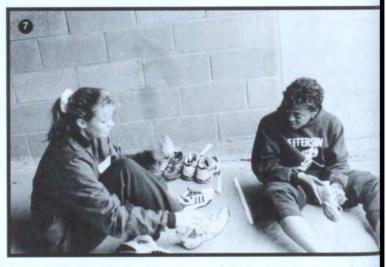

  3. Players and fans relax at the softball tournament in Ames.
- Antoine Jenkins, Brian Long, and Spence Williams stop dancing long enough to have this picture taken at WPA.
   Katie Kadlec waves to a friend at lunch.
   Varsity cheerleader Courtney Sapp waves a spirit flag.
   Matt McDevitt and Josh Halfpap display their friendship.