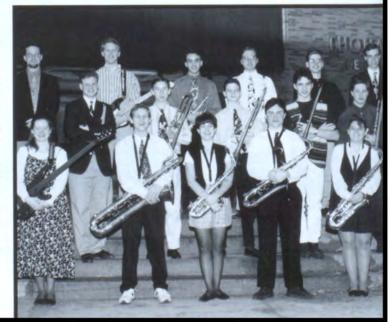

level.

This year's Symphony Band is also able to play more difficult music due to the elimination of freshmen. This year, Jazz Band (18) has also undergone a change. "There are a lot of freshmen, but they're working hard. This is a fun group to work with!" remarked Mr. Andrew Houk, director of the Symphony Band and Jazz Band.

Overall, improvements in our concert band program have resulted in better bands. With all of these changes, the program is truly better than ever!

-Mandy Haster and Beth McGrath



Jazz Band, front row: Jennifer Young, Curt Jackson, Michelle Suschena, Mike Krejci, Vicki Carrillo. Middle row: Jonathan Dyrland, Eric Spagnolo, Zack

Wood, Kevin Gunzenhauser, Levi Dressler. Back row: Brent Kelley, Bruce Kaiser, Adam Robertson Jerry Young, Brian Maiers, Chad Johnson.







Symphony Band, front row: Jessica Young, Heather Hoelzen, Laura Wiley, Amy Brown, Brianne Waychoff, Jennifer Reside, Becky Norlin. Second row: Dayna Hepker, Branda Newton, Amy Swinbank, Sara Cope, Sara Sixta, Melissa Ertman, Jenny Craig, Lisa Hunt, Katy Thomas, Amanda Roehrich, Liz Sandstrom, Janet Oakley. Third row: Michelle Gallache Lives Chessica A. lagher, Lynne Glass, Sarah Adams, Lisa Kreger, Chris Spore, Jennette James, Brad Branam, Jeff Townsend, Sheilah Blackbourn, Eric Fink,

- 1. Wind Symphony's clarinets perform during the annual Christmas concert.
- 2. Amanda Hale and Lindsey Raabe take a much needed break during freshman Concert Band.
- 3. Tammy Bruns, Melissa Banghart, and Leta Kacer concentrate on yet another piece.
- 4. Mike Abrams joins the flutes with a solo for Wi