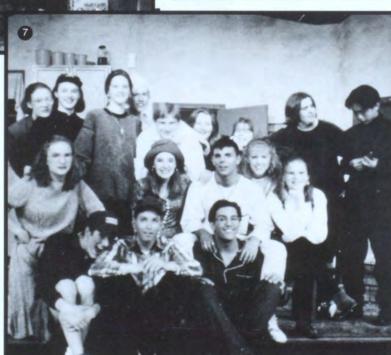

ter, Nick Kirkpatrick. Last row: Mr. Erbe, Sonya Ehret, Mitch Emerson, Katy Thomas, Emily Johnson, Katie Straw, Christy DeMeulenaere, Richie Akers, Devin Sires, Eric Johnson, Beth Larsen, Mrs. Novy.

- International Club members hosted a hayrack ride in October to meet foreign exchange students.
- Nicole Fisher, Devin Sires, and Jill Emerson pose in front of the state of lowa emblem.
- International Club members congregate for fun and folly at the hayrack event.
- Shannon Boyle, International Club President, gets into the mood of the season.
- Christy DeMeulenaere practices before her competition.
- Speech participants crash after a hectic day.
- Beth Larson speaks on the Psychedelic sixties.
- 8. Nicole Fisher and Devin Sires pose with Shelley Fabres, from "Coach," at the Movies to Go banquet.
- Mitch Emerson says goodbye to his friend, Ritchie.
- Ritchie Akers says goodbye to Mitch.
- 11. Kevin Worley receives sympathy for his broken arm.