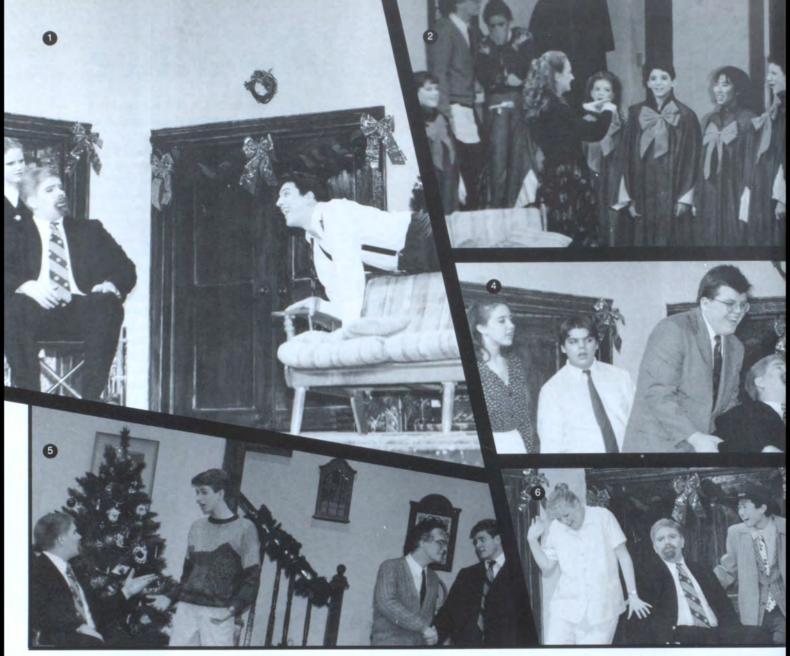

#### Crowded conditions await students

As soon as the bell rang on August 29 and we set foot in Jefferson High School, we all knew summer freedom was gone. Days of sleeping in, going camping, to the beach, or just hanging around will now be replaced by our 1994-95 school year.

Just as feet crowded the hallway and friends conversed with friends, we began to get familiar once again with another school year. Realizing the changes as we push our way through 525 scared and confused freshmen, the upperclassmen once again took their place as rulers of the school.

Not only did the year bring in more freshmen but many other changes were seen through the eyes of the upperclassmen. The adjustments to pop prices, new seating at assemblies, and the administration's new ideas for the year brought great surprise to everyone. Even though the adjustments brought a lot of conflict and stress we all seemed to make it through the first weeks of school.