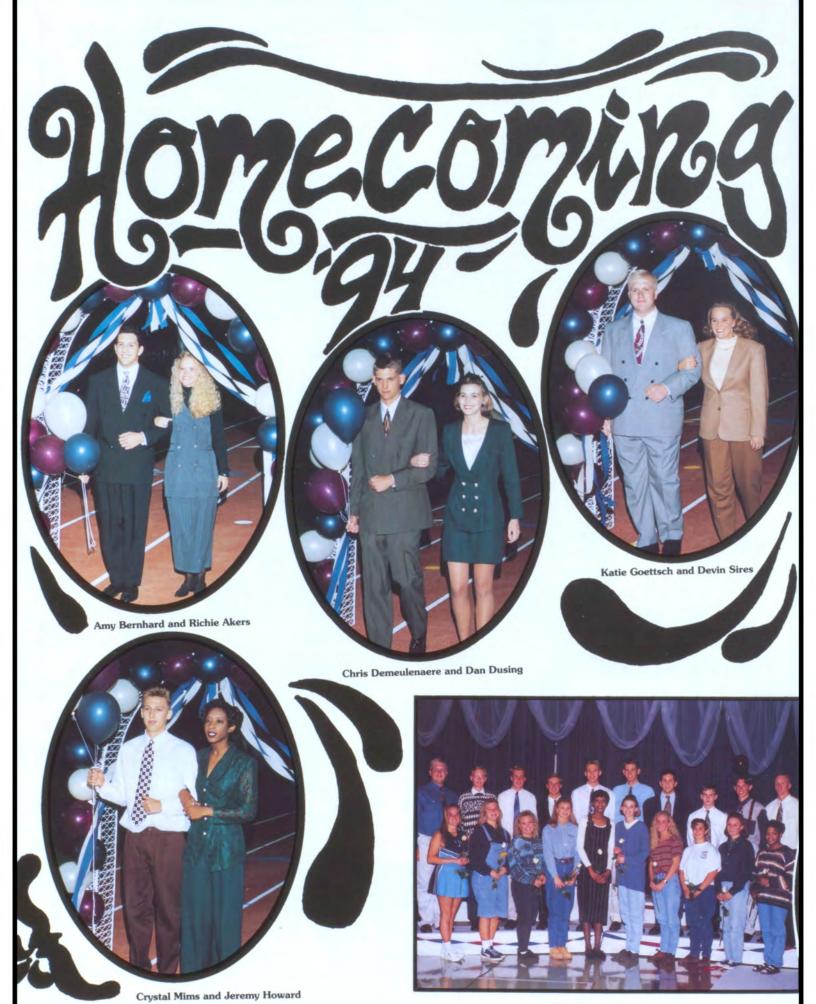

by Laura Lybarger

This year we broke the tradition. Instead of announcing the top 26 Homecoming queen candidates at an assembly, the candidates names were read over the intercom during the daily announcements. However, we managed to keep the tradition of the top 10 assembly alive.

As students and faculty eagerly filled the gym to find out who would be the next top 10 semi-finalists, they were very impressed with the decorations that accented our theme, "Hold on to the Night." The gym was filled with mauve and cream balloons which outlined the walk way for the finalists and their parents. As the 26 candidates waited eagerly to hear their names, the stunning escorts lined up to greet the top 10 and walk them through the ballooned archway for a quick picture.

A week later was spirit week which included the decoration of the halls and cafeteria contests which both were won by the Junior class. But the excitement was not over. We still had the Homecoming game which told us who our next Homecoming queen would be. As the crowd watched Kelly Beauregard, our former Homecoming queen, place her crown on tearful Kim Abram's head as they cheered. It was the start of another great school tradition.

Bernhard. Back row: Carrie Michel, Emily Stein, Stacy Wichman, Terri Fuchs, Crystal Mims, Jenni Richey, Christy DeMeulenaere, Olivia Jones, Megan Ihns, Stacey Taggart