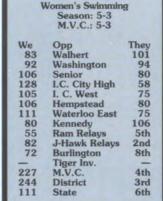

p ten, which they did.

The swim team has worked hard all year which helped them earn their sixth place finish. "If a person has a positive attitude and believes in what they are doing they can do anything," the head coach concluded.



Women's Swimming, front row: Lindsey Raabe, Toni Woodyard, Sarah Levington, Melissa Raley, Melissa Blood, Angela Wensel, Tiffany Friis. Second row: Tristen Towe, Keely Davenport, Clare Snitker, Sara Cope, Teri Rawson, Stacy Wedemier, Amy Beer, Amber Balls, Traci Koch. Third row: Coach Dick Wilson, Jenny Turner, Dawn Joseph, Elizabeth Miller, Angela Blood, Sarah Smith, Nicole Fisher, Tracie Keizer, Debra Hensch, Laura Marz. Back row: Coach Chad Wilson, Angi Schumacher, Dani Reid, Carolyn Ironside, Coach Les Santee, Coach Heather Feurhelm, Becky Frantz.







1994 J-Hawks









Sophomore Cheerleading Squad, front row: Amanda Boddicker, Janelle Wagg. Second row: Nicole Rodemeyer, Aaron Benter. Third row: Keely Davenport, Tristen Towe. Back row: Lisa Toal.





Sophomore Cheerleading Squad, front row: Amy Beer, Brianne Waychoff, Selina Bowers. Back row: Alicia Mease, Jessica Young, Stephanie Hackett, Gwen Headington.



Sophomore Cheerleading Squad, front row: Renee Hackett, Michelle Hasek. Second row: Jennifer Burmeister, Bonnie Solheim, Clare Snitker. Back row: Keri Weaver, Melissa Sutton.







## Get fired up!

The 94-95 cheerleading season was one to remember. This year the squads not only took on new challenges, but they also improved throughout the year. The football season may not have been a winning one, but the cheerleaders didn't