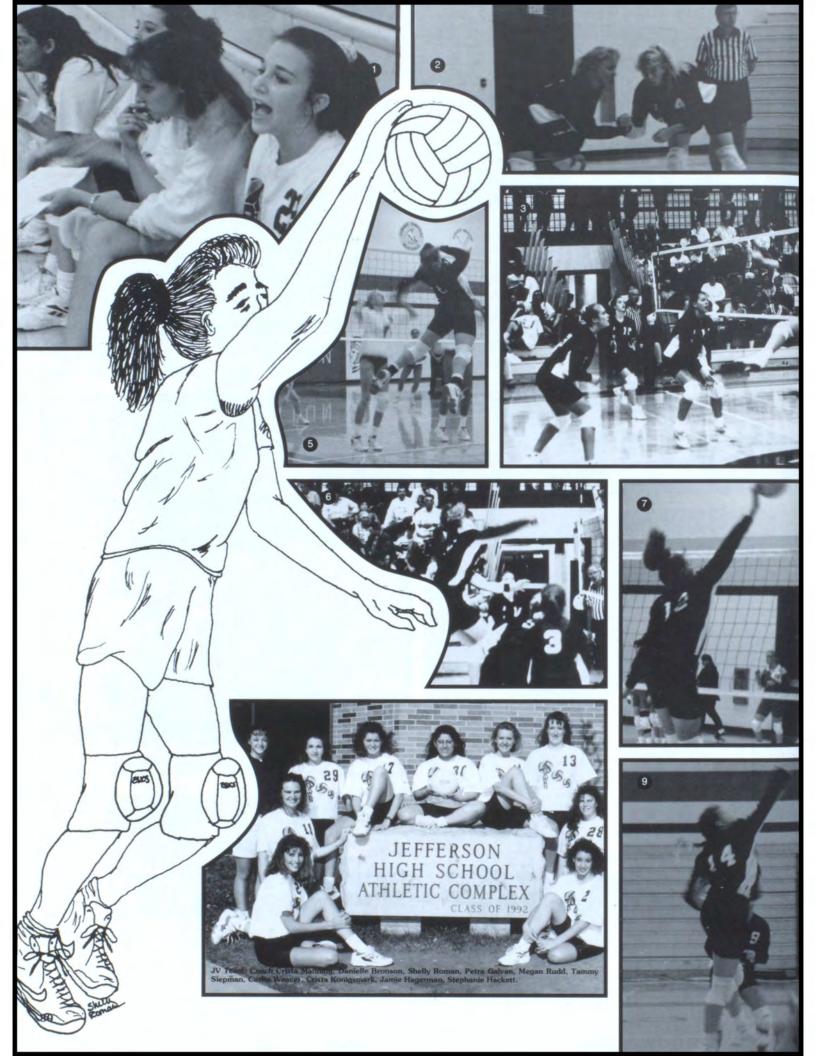

As always sports will play a big role in our school spirit. Football, basketball, wrestling, volleyball, and track all brought out the school spirit in us, mainly body painting, crazy outfits, and cheering voices.