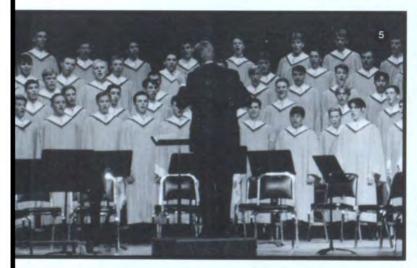

ived a very prestigious

standing ovation. After Consti-

tution Hall it was on to

Kennedy Center, where they

also received a standing ova-

tion. Altogether, the trip was a

success. Dan Erbe, a senior,

said he enjoyed the trip very much. Most of all, Dan said he enjoyed being with his buds one last time before graduation.

During spring break, the women attended a convention in Minnesota. On their way they stopped at Wartburg College. Jenni Barker, a junior, said, "Everyone really enjoyed singing there because they got the excitement of singing in the brand new chapel." After Wartburg it was on to Luther College in Decorah. The group sang in the Dorian Festival along with the Meistersingers and two other high schools. After that it was on to Minnesota, to sing at two high schools.









†Concert Choir Men: Tenor: Richie Akers, Eric Johnson, Shane Marler, Chris Abram, Jeff Crow, Jonathan Dyrland, Cory Nelson, Brad Stiles, Ben French, Aaron Poock, Joel Shugart, Kevin Worley. Tenor 2: Dan Erbe, Matt Johnson, Kelly Nekvinda, Zach Parker, Brent Shepherd, Zach Young, Jeff Bell, Jason Bennett, David Desmidt, Kevin Gunzenhauser, Andy Kromer, Russell Martin, Abe Mease, Rashar Morgan, Brian Gardener, Dallas George, Chris Metz, BJ Montague, Thad Philips, Baritone: Eric Augustine, Robbie Dees, Mitch Jiroutek, Kurt Kroemer, Matt Peiffer, Devin Sires, Kevin Statsny, Kevin Stibal, Scott

Anderson, Josh Halfpap, Trent Haman, Jason Hunt, Chad Pealer, Travis Ptacek, Ben Russo, Tim Schroeder, Kyle Switzer, Dan Wohlers, Jamie Deaner, Scotl Fratella, Ryan Harrison, Ryan Howard, Brian Ma