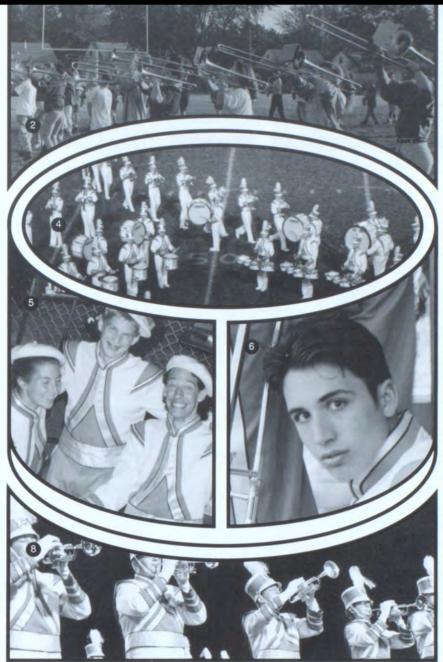

- Trombonists concentrate during a runthrough of the band's award-winning show
- Goofing around during pep band is junior Mitch Emerson.
- The band marches during the percussion solo of its show.
- Craig Hauschildt and Jason Feight pose for the camera.
- Junior Kevin Gunzenhauser takes a break before halftime.
- Performing during another impressive exhibition is sophomore Craig Hauschildt.
- 8. The Band of Blue's trumpet line performs halftime entertainment.9. Clarinet players, Melissa Vileta, Sara
- Clarinet players, Melissa Vileta, Sara Hungerford, Josh Anderson, and John Bates await a halftime performance.