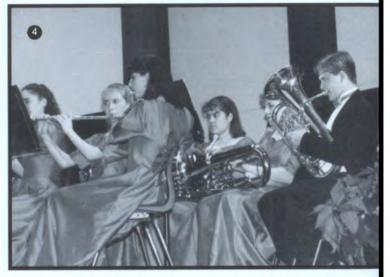

- Trombonists concentrate during a runthrough of the band's award-winning show
- Goofing around during pep band is junior Mitch Emerson.
- The band marches during the percussion solo of its show.
- Craig Hauschildt and Jason Feight pose for the camera.
- Junior Kevin Gunzenhauser takes a break before halftime.
- Performing during another impressive exhibition is sophomore Craig Hauschildt.
- 8. The Band of Blue's trumpet line performs halftime entertainment.9. Clarinet players, Melissa Vileta, Sara
- Clarinet players, Melissa Vileta, Sara Hungerford, Josh Anderson, and John Bates await a halftime performance.