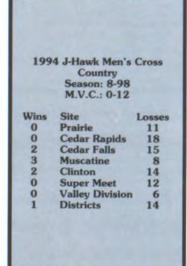

practice definitely paid off in the long run, although it seemed impossible to get through at the time, Coach O'Brien reflected.

Also, the team line-up constantly changed since many people got switched around. Many team members were out for part of the season with injuries. For the men's team many of the freshmen came through to put some strength into the team. Even though the team didn't have a lot of strength they placed well overall at districts.

Overall both teams were young with very few senior runners. Many athletes showed improvement and are yet to show more with training in the off season. The team is hoping for bigger and better things next year. The runners will hopefully continue their hard work and continue to succeed in the future to build themselves a successful future.







Men's Cross Country, front row: Nick Kirkpatrick, Doug Graham, Aaron Poock, Dave Brown. Second row: Ryan Spryshak, Ryan Miller, Joe Fine, Curt Jackson. Back row: Head Coach Terry Schneekloth, Jason Jenson, Zach Dawson, Brett McCormick, Dan Poock.







Women's Cross Country, front row: Corrie Mick, Nicole Reilly, Angle Barnes, Leslie Marshall, Shaleen Rowray. Second row: Coach Kela Kelley, Cheryl Miller, Erica Eichhorn, Betsy Meter, Hannah Burkle, Briana Simoens, Olivia Verdeck, Coach Ann Weber-Holdgrafer. Back row: Head Coach Jim O'Brien, Whitney Skilling, Brianne Waychoff, Vanessa Mueller, Tina Petersen, Liz Sandstrom, Sarah Smith.

#### 1994 J-Hawk Women's Cross Country Season: 27-81 M.V.C.: 2-11

| Place | Site              |
|-------|-------------------|
| 9th   | Prairie Inv