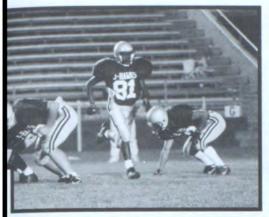

As always sports will play a big role in our school spirit. Football, basketball, wrestling, volleyball, and track all brought out the school spirit in us, mainly body painting, crazy outfits, and cheering voices.

# We've got spirit

From Homecoming to State, students and faculty at Jefferson have shown they have what it takes. The support and pride of the J-Hawk fans reached a new high this year. From painting faces blue and white to dressing up for spirit days, students really got behind their team.