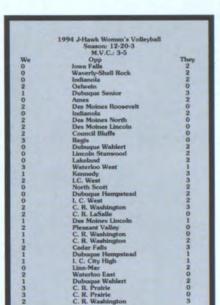

season. Lindsay Tower described the areas in which progress was made, "We improved our kills per game, we worked better together, and we learned how to pull through with a win if we were behind."

The team showed this improvement well while playing Washington in the second round of districts. The intensity level was high and the adrenaline was flowing when Jefferson stepped on to the court. With the games close it came down to the last game, heavily weighed with state in the future for the team that won. The team ended up losing a close one, 13-15. When asked how she felt about this season, Keri Gaskill responded, "We ended great against Washington, even though we lost, it showed how good we were because they ended up at state."

The team made a lot of improvement, they should be proud.





- JV players Danielle Bronson, Stephanie Hackett and Petra Galvan cheering.
- Awaiting the serve to switch are Erin Doud and Lisa Munson.
- Melanie Becker, Angela Williams and Cindy Schulte watch Jenny Richey tip it.
- Lindsay Tower, after slamming down the ball.
- Going up strong is senior Keri Gaskill's goal.
- 6. Cindy Schulte attacks the ball.
- Erin Doud watches as Cindy Schulte makes the contact.
- High up off the ground is junior Melanie Becker.
- 9. Jenny Richey goes up for the kill.











- Corrie Mick takes on a Cedar Falls opponent on the downhill.
- 2. Dan Poock takes time to smile for a picture before his race.
- The boys show their fun side after a hard race.
- Corrie Mick and Vanessa Mueller stay relaxed before their race.
- With the leader not far ahead, Briana Sim