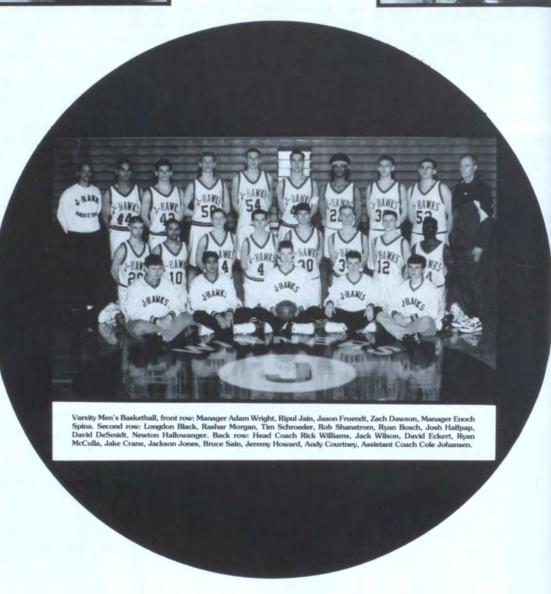

# I B E R I A

Newton Sonnyboy Hallowanger Jr. is from Liberia, West Africa. The main difference between attending Jefferson and his school back home is that we are much bigger in both size and population. The most interesting thing he's done while here is traveling around the Midwest. He's visited Des Moines, Illinois, and Wisconsin. Newton is also a member of the varsity men's basketball team.