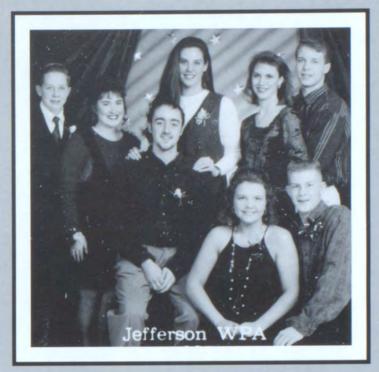

#### WPA Junior Candidates and Escorts

Front row: Shelly Roman, Tim Schroeder, Damon Drahos, Amy Patel. Back row: Bruce Sain, Jenny Benda, Matt McDevitt, Trendi Glaus, Chris Abram.