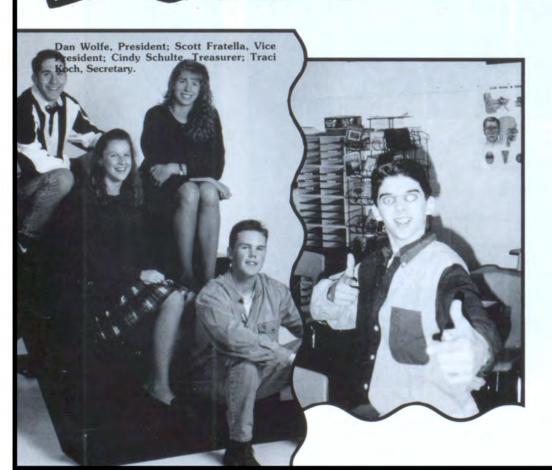

The sophomore officers are: Dan Wolfe, president; Scott Fratella, vice president; Traci Koch, secretary; and Cindy Schulte, treasurer. Junior class officers are: Liz Miller, president; Josh Halfpap, vice president; Jennie Benda, secretary; and Kia Chandler, treasurer. Finally, senior class officers are: Megan Ihns, president; Devin Sires, vice president; Mitch Jiroutek, secretary; and Angi Schumacher, treasurer.

Sonya Erhet was elected president of the freshman class. See page 134 for a photo of the other freshman class officers.

Sophomore Class Officers: Dan Wolfe, Traci Koch, Cynthia Schulte, and Scott Fratella.