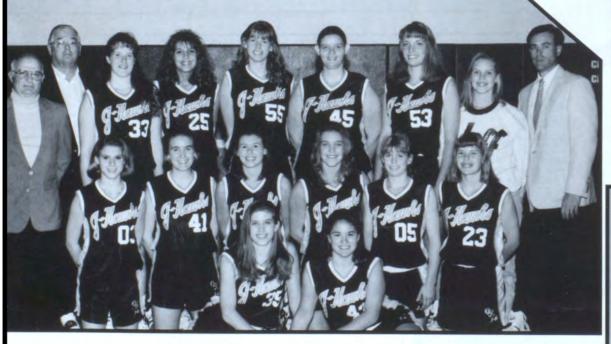

Trasp, Dillon Kuda, Kris Ehlinger, and Brad Rickard filing holes of sophomores. At first the team struggled to a record of 2-5, but after the winter break, they won eight straight, finishing the dual meet season at 10-5, including beating Cedar Falls who was 12-0 at the time.

Then came the MVC tournament, where 9 of the 12 who entered finished in the top four of their weight class. As a team, the guys finished in fourth place, just 13 points out of 1st place. The season end banquet handed Lucas Neilson and Ryan Roff with Guts Club honors. Ben French, Ryan Roff, and Dan Newhard received the Most Outstanding Sophomore wrestler awards. Most Outstanding Freshman wrestler was Tim Ironside, and Most Improved Freshman wrestler was given to Lucas Neilsen.

-by Jake Crane



























Varsity Women's Basketball, front row: Jenni Richey, Keri Gaskill. Second row: Kendra Olson, Noreen Niemeyer, Tanya Robinson, Melissa McDevitt, Erin Doud, Lydia Tiedemann. Back row: Assistant Coach Bob Allen, Head Coach Larry Niemeyer, Tammy Siepman, Jamie Hagerman, Cindy Schulte, Milena Rego, Melissa Danly, Liz Erbe, Assistant Coach Brian Erbe.

|   | 0  | - | ۰  | 3 |       |
|---|----|---|----|---|-------|
|   |    |   |    |   |       |
|   |    | m |    |   | ı     |
| 7 | μş | n | ** | ш | <br>۰ |

they









### Improvement shows

The 1994-1995 girls' basketball season was one of tough games and disappointing losses but one which ended with great improvement. The season began strong with a big win over Des Moines North at a tournament. However, all too soon the team found out t