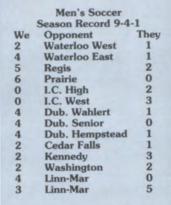

\$Varsity Soccer Team, front row: David DeSmidt, Jeff Bell; Second row: Jeremy Vann, Charlie Huston, Luke Stahle, Russ Hopkins, Dan Erbe, Brent Staab, Newton Hallowanger, Pascal Graab, Jeremy Ashby; Back row: Coach Evans, Coach Strait, Matt Peiffer, Kurt Kroemer, Kyle Switzer, Josh Halfpap, Aaron Poock, Luke Wood, Tim Schroeder, Assistant Coach Mike Kopish, Assistant Coach Russ Fortune, Caoch Berger.





†9-10 Soccer Team, front row: Jai Schiefelbein, Nick Scott. Second row: Scott Lang, Wade Ray, Joel Schuggart, Mark Ulrich, Brad Matt, Ken Jones, David Pendergast, Luke Vandorstan, Assistant: Russ Fortune. Back row: Coach Matt Evans, Coach Terry Strait, Tim Benson, Adam Johnson, Keith Twitt, Jamie Deaner, Justin Widdel, Josh Baack, Jay Rajtora, Assistant Mike Kopish, Coach Scott Berger.







- Dan Erbe takes the ball down the field.
   Matt Peiffer awaits a pass
- from his teammate.
- 3. Tim Schroeder controls the ball.
- 4. Newton Hallowanger dis-
- plays his skills.

  5. Charlie Huston attempts a goal.
- 6. Kurt Kroemer guards his opponents.







\$JV Soccer Team, front row: Ricky Hamblin, Ryan Potter, Aaron Sanders. Second row: Joel Widdel, Zack Wood, Zac Rinderknecht, Kyle Houlsworth. Third row: Dustin Young, Kevin Oliver, Kevin Evens, Justin Haller, Donnie Ellis, Doug Graham, Abram Mease, Denton DeSotel, James Reed, Jim Grieder, Assistant Coach Mike Kopish. Back row: Coach Evans, Coach Strait, Josh Nissen, Dan Adams, Scott Anderson, Chris Hlas, Aaron Donnley, Bob Basemann, Shane Marler, Brad Stiles, Assistant Coach Russ Fortune, Coach Berger.





### Hard work p