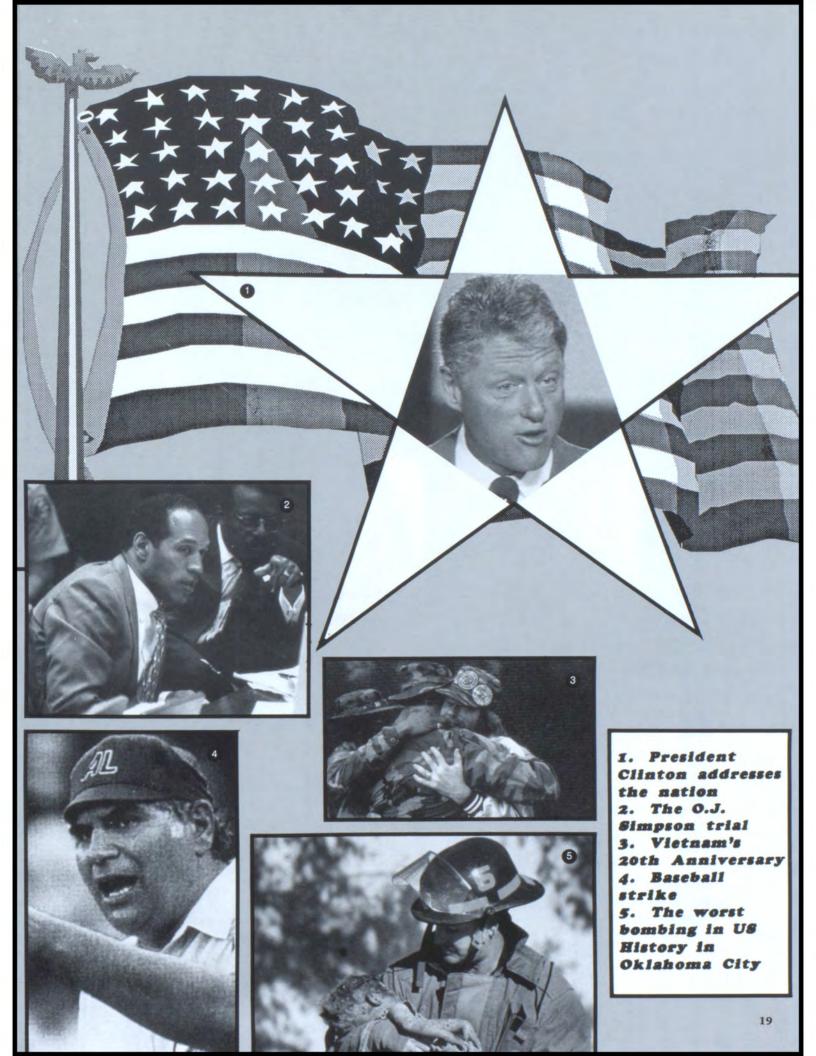

# STATESMAN

# School year opens

#### Crowded conditions await students

As soon as the bell rang on August 29 and we set foot in Jefferson High School, we all knew summer freedom was gone. Days of sleeping in, going camping, to the beach, or just hanging around will now be replaced by our 1994-95 school year.

Just as feet crowded the hallway and friends conversed with friends, we began to get familiar once again with another school year. Realizing the changes as we push our way through 525 scared and confused freshmen, the upperclassmen once again took their place as rulers of the school.

Not only did the year bring in more freshmen but many other changes were seen through the eyes of the upperclassmen. The adjustments to pop prices, new seating at assemblies, and the administration's new ideas for the year brought great surprise to everyone. Even though the adjustments brought a lot of conflict and stress we all seemed to make it through the first weeks of school.