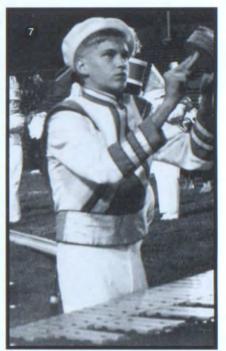

- Trombonists concentrate during a runthrough of the band's award-winning show
- Goofing around during pep band is junior Mitch Emerson.
- The band marches during the percussion solo of its show.
- Craig Hauschildt and Jason Feight pose for the camera.
- Junior Kevin Gunzenhauser takes a break before halftime.
- Performing during another impressive exhibition is sophomore Craig Hauschildt.
- 8. The Band of Blue's trumpet line performs halftime entertainment.9. Clarinet players, Melissa Vileta, Sara
- Clarinet players, Melissa Vileta, Sara Hungerford, Josh Anderson, and John Bates await a halftime performance.