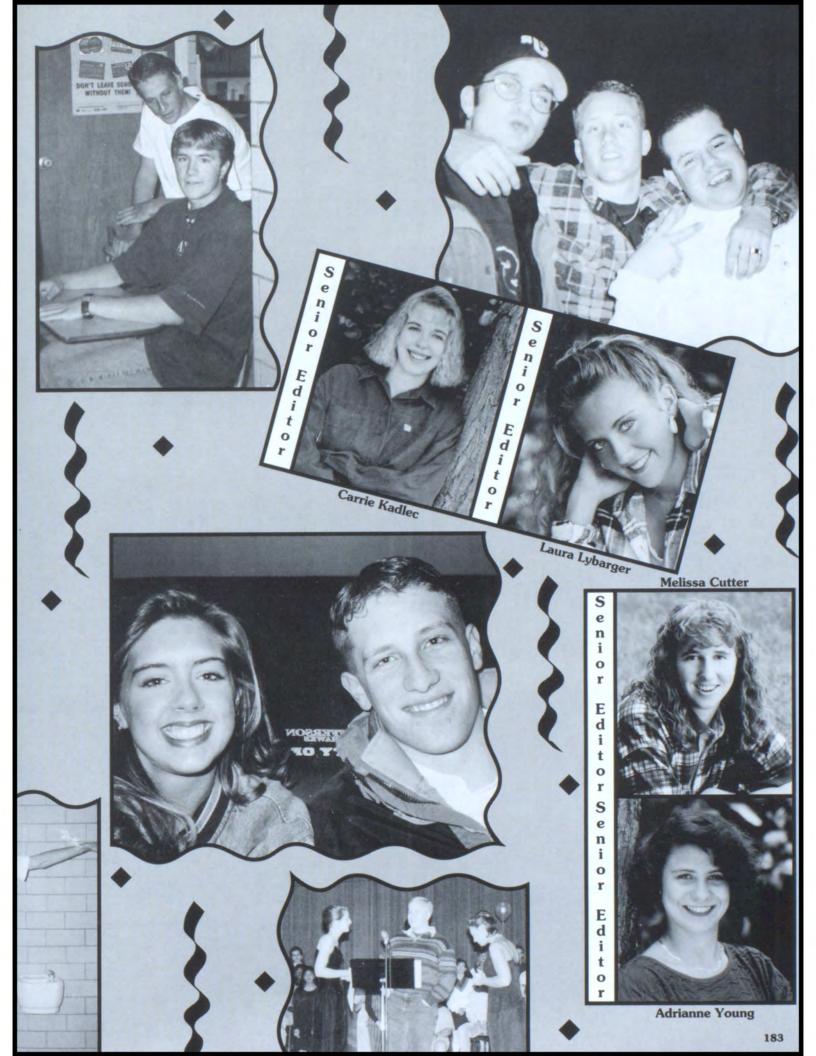

## Staff captures year

This year, as in years past, the yearbook staff here at Jefferson High School has worked hard to create "The Statesman". It takes a great deal of effort and commitment to create a 224-page book. And this year was certainly no exception.

With a new staff of returning and rooky members, and a new publishing company, this book was destined for greatness. Editors, photographers, and general staff had to come together in order to create this memory book. With a staff of over one hundred it is difficult to get everyone working and involved. This year, however, there were no slackers to be found in room 206. Everyone participated and wanted something they worked hard to help create to come out looking good.

When asked what was the most memorable part of this year, managing editor Kendra Denman replied, "Taking part in the creation of my senior yearbook, and knowing that it would be good gave me a great feeling of accomplishment." This feeling is hopefully shared by all who took part in its creation.