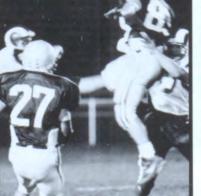

As always sports will play a big role in our school spirit. Football, basketball, wrestling, volleyball, and track all brought out the school spirit in us, mainly body painting, crazy outfits, and cheering voices.

# We've got spirit

From Homecoming to State, students and faculty at Jefferson have shown they have what it takes. The support and pride of the J-Hawk fans reached a new high this year. From painting faces blue and white to dressing up for spirit days, students really got behind their team.