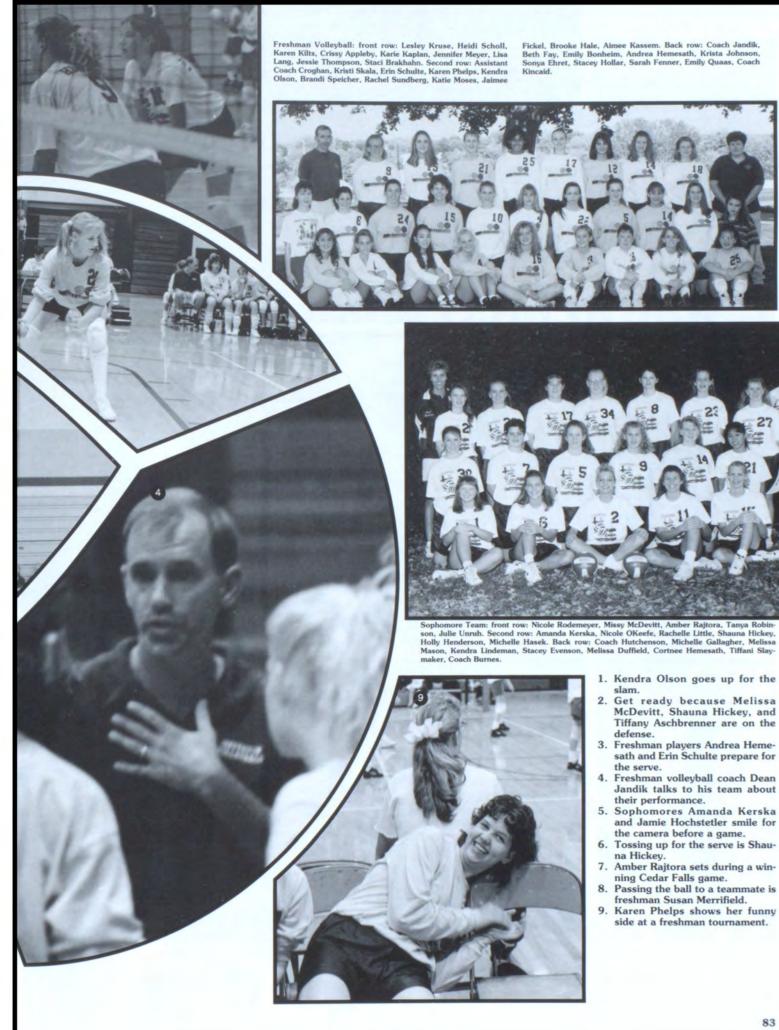

n. The team ended up losing a close one, 13-15. When asked how she felt about this season, Keri Gaskill responded, "We ended great against Washington, even though we lost, it showed how good we were because they ended up at state."

The team made a lot of improvement, they should be proud.





- JV players Danielle Bronson, Stephanie Hackett and Petra Galvan cheering.
- Awaiting the serve to switch are Erin Doud and Lisa Munson.
- Melanie Becker, Angela Williams and Cindy Schulte watch Jenny Richey tip it.
- Lindsay Tower, after slamming down the ball.
- Going up strong is senior Keri Gaskill's goal.
- 6. Cindy Schulte attacks the ball.
- Erin Doud watches as Cindy Schulte makes the contact.
- High up off the ground is junior Melanie Becker.
- 9. Jenny Richey goes up for the kill.











- Corrie Mick takes on a Cedar Falls opponent on the downhill.
- 2. Dan Poock takes time to smile for a picture before his race.
- The boys show their fun side after a hard race.
- Corrie Mick and Vanessa Mueller stay relaxed before their race.
- With the leader not far ahead, Briana Simoens moves up on a pack of runners.
- Cross country teammates gather before a race.
- Eric Bailey takes on a Linn-Mar opponent for a win.
- 8. Warming up, Eric Bailey thinks about his race ahead.
- 9. Shaleen Rowray takes on the uphill for a win for Jefferson.





## **ENERGIZER'S**

#### We keep going and going

"Ready, set, bang!" The gun goes off and the racers begin their strenuous journey. This is a typical beginning to a cross country race. This year's season usually begins with hot sticky weathe