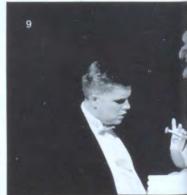

  3. Players and fans relax at the softball tournament in Ames.
- Antoine Jenkins, Brian Long, and Spence Williams stop dancing long enough to have this picture taken at WPA.
   Katie Kadlec waves to a friend at lunch.
   Varsity cheerleader Courtney Sapp waves a spirit flag.
   Matt McDevitt and Josh Halfpap display their friendship.