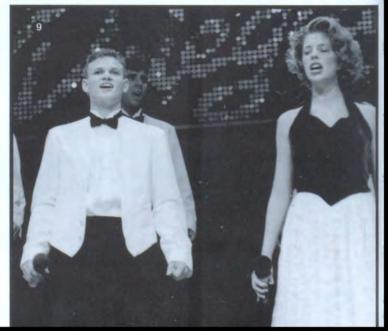

  3. Players and fans relax at the softball tournament in Ames.
- Antoine Jenkins, Brian Long, and Spence Williams stop dancing long enough to have this picture taken at WPA.
   Katie Kadlec waves to a friend at lunch.
   Varsity cheerleader Courtney Sapp waves a spirit flag.
   Matt McDevitt and Josh Halfpap display their friendship.