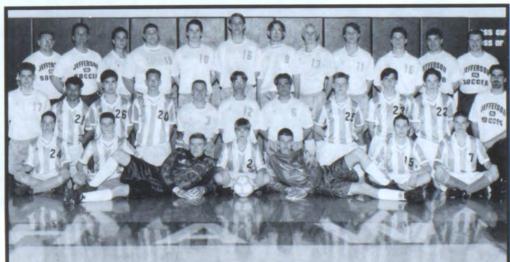

h Scott Berger.







- Dan Erbe takes the ball down the field.
   Matt Peiffer awaits a pass
- from his teammate.
- 3. Tim Schroeder controls the ball.
- 4. Newton Hallowanger dis-
- plays his skills.

  5. Charlie Huston attempts a goal.
- 6. Kurt Kroemer guards his opponents.







\$JV Soccer Team, front row: Ricky Hamblin, Ryan Potter, Aaron Sanders. Second row: Joel Widdel, Zack Wood, Zac Rinderknecht, Kyle Houlsworth. Third row: Dustin Young, Kevin Oliver, Kevin Evens, Justin Haller, Donnie Ellis, Doug Graham, Abram Mease, Denton DeSotel, James Reed, Jim Grieder, Assistant Coach Mike Kopish. Back row: Coach Evans, Coach Strait, Josh Nissen, Dan Adams, Scott Anderson, Chris Hlas, Aaron Donnley, Bob Basemann, Shane Marler, Brad Stiles, Assistant Coach Russ Fortune, Coach Berger.





### Hard work pays off

The rain beat down on the field with lightning crashing in the sky as the soccer players looked on with dismay. The 1995 soccer season began with many days similar to this. As the season progressed the weather stayed the same — even in the tournament the rain kept coming. The weather didn't do anything to deter the happy and hardworking spirits. Even in the worst of the games the girls learned to keep their heads up and keep on fighting. The tougher the team, the harder the girls worked.

One factor that helped the girls was Coach Jandik's positive attitude. Even after a 0-9 loss against Kennedy, the girls were just about to let the defeat get to them. But Coach Jandik came through with some positive remarks about the game and the girls left feeling good with smil