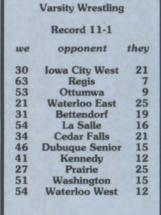

Travis Elde, Ryan York, Jeremy Dostal, Carolyn Ironside, Coach Chad Wilson.

- Seniors Jeremy Dostal, Travis Eide, Bruce Kaiser, and Ryan York get ready to start another season.
- Ryan York comes up for air on his way to a victory.
- Jeremy Dostal, Travis Eide, and Ryan York rest after a hard practice.
- Nathan Lueck and Jeremy Dostal goof around.
- Freshman swimmers have fun after a hard practice.
- 6. Coach Santee sports his lucky hat.

- 7. Ryan York awaits his next event.
- Coach Wilson is drenched after a meet.
- 9. Swimmers stretch before a meet.
- 10. Awaiting the gun is Keith Twite.
- 11. Travis Eide is pumped for the meet.
- 12. The team huddles for luck.
- 13. Mike Johnston races to victory.
- The team cheers the other swimmers on.
- 15. Coach Wilson roots on Bryan Holland.









Varsity Wrestling Cheerleaders, front row: Lisa Munson, Toshia Donels. Second row: Jodi Fenton, Andrea Foster. Back row: Tracie Keizer, Teri Fuchs, Kendra Speicher, Christina Burmeister, Jaime Teahen.









#### Matt Johnson and Jake Smithhart wrestle hard during practice.

- Senior Russ Tollefson has control in his match.
- Casey Hewitt takes the near fall for a pin.
- At districts, Ryan Roff, checks out the time remaining in his match.
- Spencer Williams has his opponent all tangled up.
- Jake Smithhart dominates against his West opponent.
- Brian Newhard is on his way to a pin against Kennedy.

#### Team snaps streak

The 1994-95 wrestling season was a good year, ending with a record of 11-1. Among the highlights were beating the state champions — Prairie Hawks, Cedar Falls, and