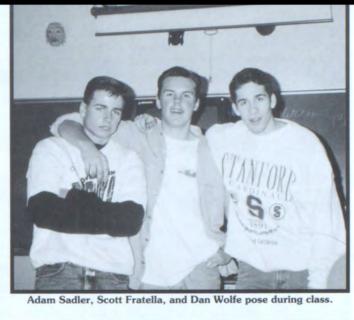

#### **WPA Sophomore Candidates and Escorts**

Front row: Kerri Weaver, Ben French, Brett Richardson, Dena Johnson, Scott Fratella, Amber Rajtora. Back row: Rachel Collins, Matt Ruzek, Adam Sadler, Stephanie Hackett.

The sophomore officers are: Dan Wolfe, president; Scott Fratella, vice president; Traci Koch, secretary; and Cindy Schulte, treasurer. Junior class officers are: Liz Miller, president; Josh Halfpap, vice president; Jennie Benda, secretary; and Kia Chandler, treasurer. Finally, senior class officers are: Megan Ihns, president; Devin Sires, vice president; Mitch Jiroutek, secretary; and Angi Schumacher, treasurer.

Sonya Erhet was elected president of the freshman class. See page 134 for a photo of the other freshman class officers.

Sophomore Class Officers: Dan Wolfe, Traci Koch, Cynthia Schulte, and Scott Fratella.