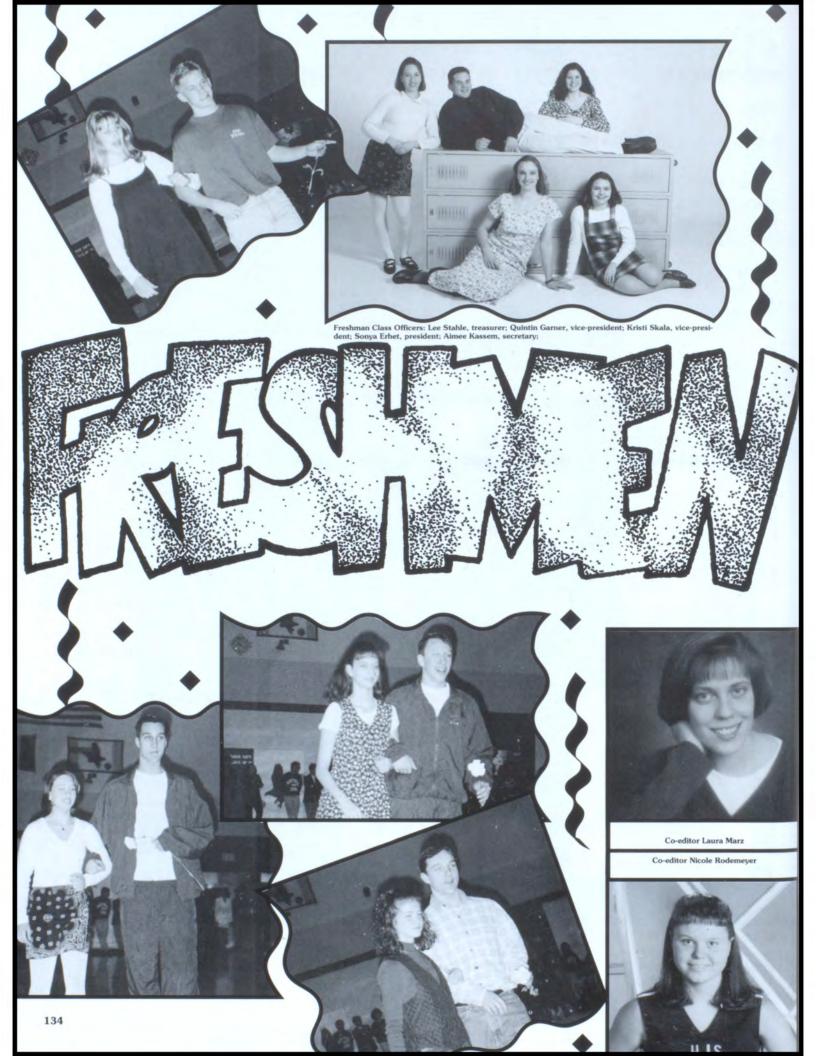

Next up, the sophomore officers and advisors have been working on an altogether different kind of fundraiser, a test market, whereby a variety of products were sold.

Finally, the freshman class officers are just getting started. One of the more unusual things to happen to a freshman class happened this year. That was, five officers were elected for the first time this fall. The freshman class officers are: Sonya Erhet as president; both Quintin Garner and Kristi Skala are vice presidents; Aimee Kassem as secretary; and Lee Stahle as treasurer.

Sonya Erhet was elected president of the freshman class. See page 134 for a photo of the other freshman class officers.

Sophomore Class Officers: Dan Wolfe, Traci Koch, Cynthia Schulte, and Scott Fratella.