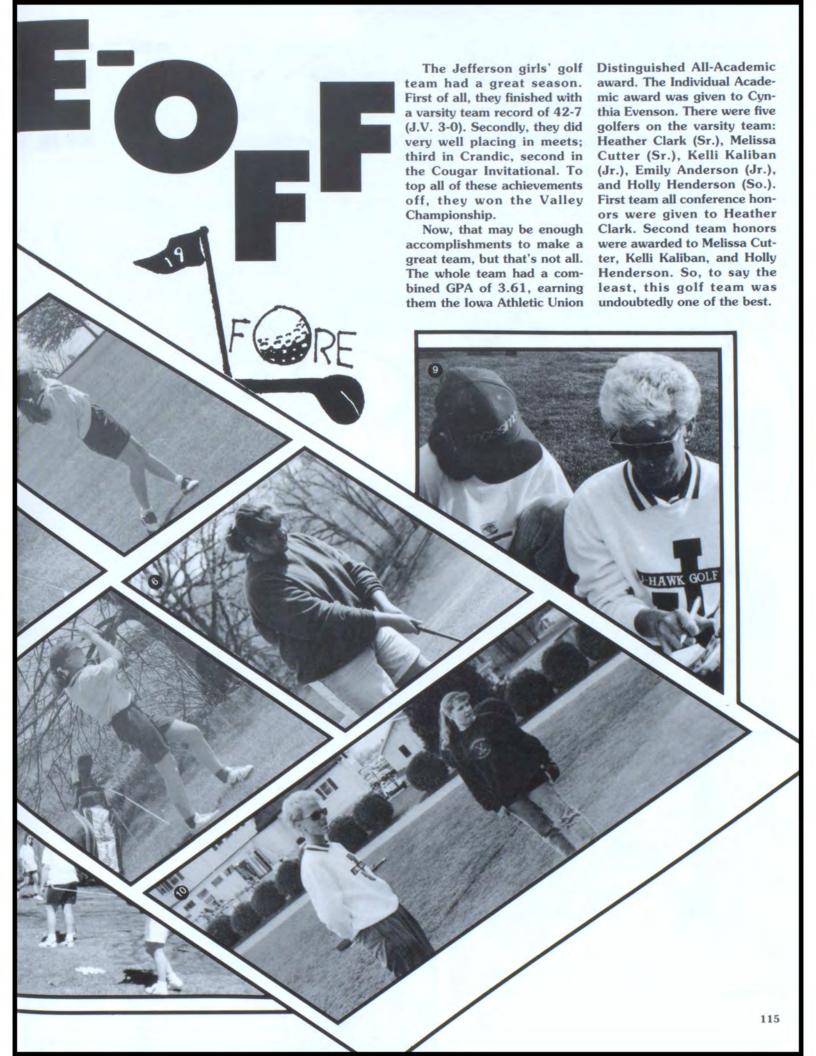

Kia Chandler, Carrie Michel. Third row: Chelsey Spore, Corrie Mick, Melissa Hohensee, Katie Taylor, Michelle Hunt. Back row: Jessica Panosh, Ami Prull, Shauna Trenary.

Stacey Chittick, Jill Lingren, Shawn Mooney, Kelly Scott, Melissa Hohensee, Tiffany DeJager, Jessica Rudd, Megan Carpenter, Shauna Trenary. Back row: Jessica Young, Nichole Early, Ami Prull, Sara Smith, Andrea Eichorn, Sherri Greenfield, Kris Udell, Amy Beer, Kelly Hopp, Tiffani Napier, Jennifer Staggs, Jamie Potter, Jessica Panosh.