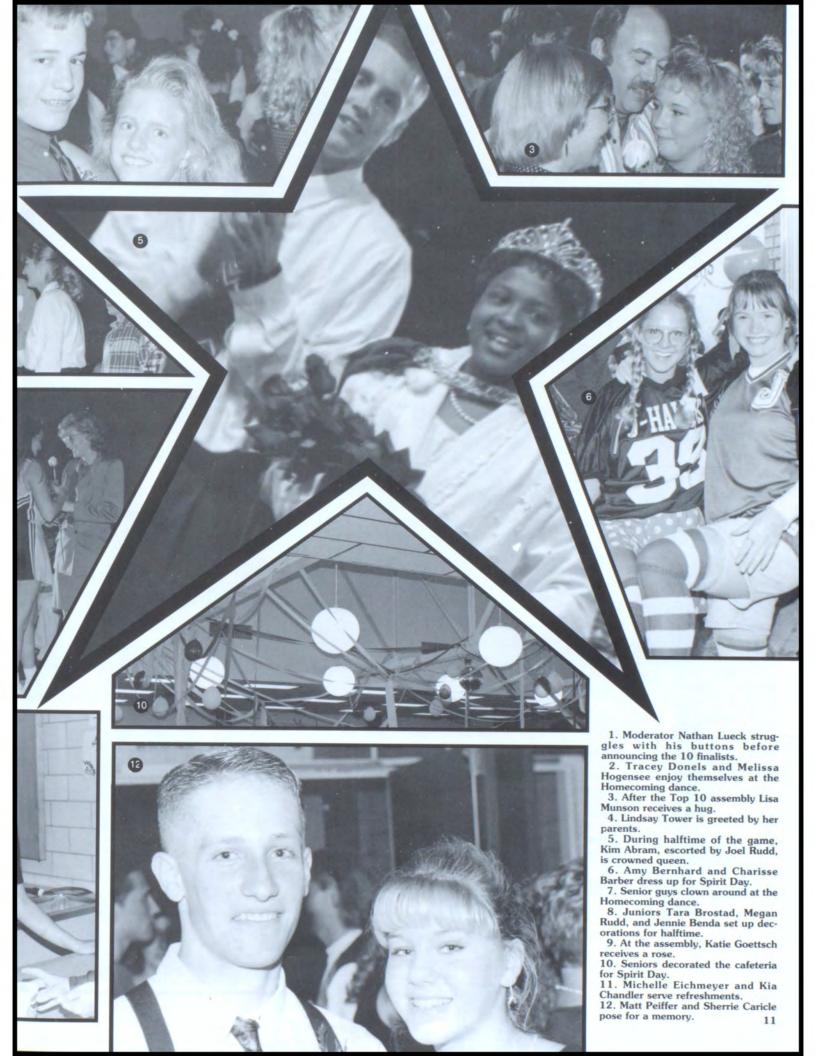

  3. Players and fans relax at the softball tournament in Ames.
- Antoine Jenkins, Brian Long, and Spence Williams stop dancing long enough to have this picture taken at WPA.
   Katie Kadlec waves to a friend at lunch.
   Varsity cheerleader Courtney Sapp waves a spirit flag.
   Matt McDevitt and Josh Halfpap display their friendship.

- ship.

- Ryan York died his hair yellow before swim districts.
   Fans pose at a boys' basketball game.
   Dan Erbe and Dan Adams colorfully display their spirit.
- 11. Sophomores let the team know they're behind it all the

by Laura Lybarger

This year we broke the tradition. Instead of announcing the top 26 Homecoming queen candidates at an assembly, the candidates names were read over the intercom during the daily announcements. However, we managed to keep the tradition of the top 10 assembly alive.

As students and faculty eagerly filled the gym to find out who would be the next top 10 semi-finalists, they were very impressed with the decorations that accented our theme, "Hold on to the Night." The gym was filled with mauve and cream balloons which outlined the walk way for the finalists and their parents. As the 26 candidates waited eagerly to hear their names, the stunning escorts lined up to greet the top 10 and walk them through the ballooned archway for a quick picture.

A week later was spirit week which included the decoration of the halls and cafeteria contests which both were won by the Junior class. But the excitement was not over. We still had the Homecoming game which told us who our next Homecoming queen would be. As the crowd watched Kelly Beauregard, our former Homecoming queen, place her crown on tearful Kim Abram's head as they cheered. It was the start of another great school tradition.