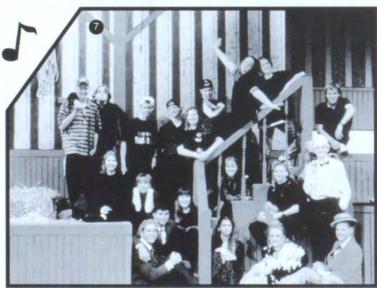

  3. Players and fans relax at the softball tournament in Ames.
- Antoine Jenkins, Brian Long, and Spence Williams stop dancing long enough to have this picture taken at WPA.
   Katie Kadlec waves to a friend at lunch.
   Varsity cheerleader Courtney Sapp waves a spirit flag.
   Matt McDevitt and Josh Halfpap display their friendship.

- ship.

- Ryan York died his hair yellow before swim districts.
   Fans pose at a boys' basketball game.
   Dan Erbe and Dan Adams colorfully display their spirit.
- 11. Sophomores let the team know they're behind it all the