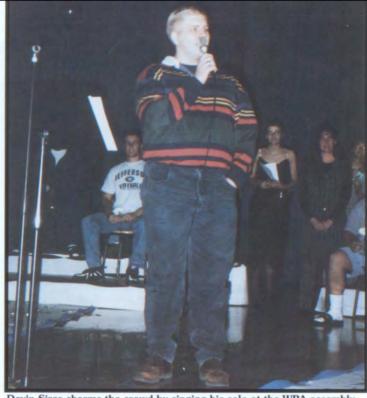

# KINGS

- 1. Junior candidate Bruce Sain thinks hard about his answer.
- 2. While glancing at the audience Nathan Adams answers the question.
- 3. Tara Brostad escorts Matt McDevitt during the WPA assembly.
- 4. Junior guys give up their seats for their escorts.
- 5. Devin Sires impresses the ladies with a love song.