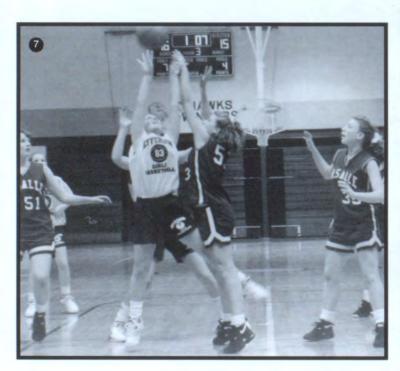

- Coach Larry Niemeyer gives the team necessary instructions.
- 3. Jenni Richey shocks the opponents.
- 4. Cindy Schulte banks it in for two.
- Erin Doud struggles as the opponents put the pressure on.
- Keri Gaskill takes the baseline shot.
- Keri Gaskill, out of bounds, is looking for an open teammate.











†Freshman Girls' Basketball, front row: Tash David, Karen Phelps, Andrea Owens, Stacey Shanahan, Katie Stein, Stephanie Gillick, Nell Brocks, Christine Hernandez, Second row: Lee Stahle, Leta Kacer, Dayna Stieger, Robin Schulte, Erin Schulte, Nicole Reilly, Karie Kaplan, Manager Maggie Carr. Back row: Coach Wendy Freese, Katrina Lowery, Tracey Shanahan, Andrea Hemesath, Krista Johnson, Jasmine Wodstrchill, Toni Woodyard, Anne Broghammer, Lindsay Markt, Coach Jeremy Rickertson.









### Success for girls

This year's freshmen teams began with something a little different, instead of just one team, there were two. They did this so that more girls would be able to get in some playing experience. Katie Stein, when asked how she felt about this season, replied, "It went pretty well. If we would have had one team, we could have done better, but it was fun."

The freshmen established various goals such as winning the conference title and working together as a team. By the end of the season they were

working well together. She added, "I'd have to say the first game against Kennedy's gold team was the best game of the season. It was pretty close; we worked really hard and played well together as a team."

This year's sophomore team struggled with their season, yet pu