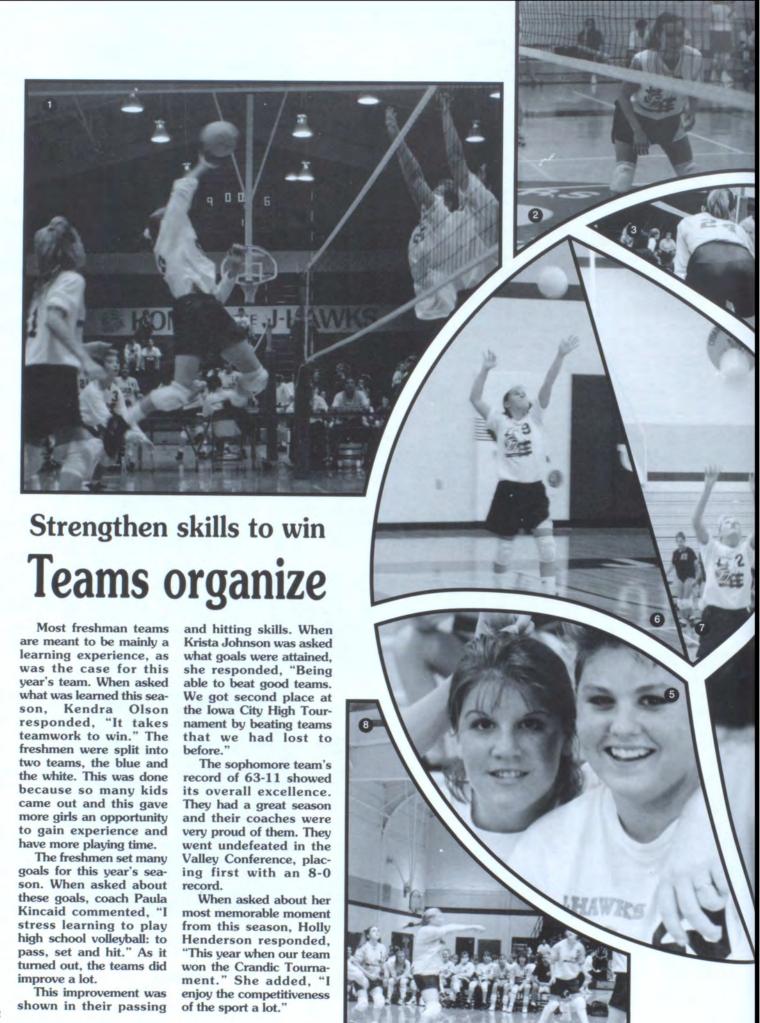

won. The team ended up losing a close one, 13-15. When asked how she felt about this season, Keri Gaskill responded, "We ended great against Washington, even though we lost, it showed how good we were because they ended up at state."

The team made a lot of improvement, they should be proud.





- JV players Danielle Bronson, Stephanie Hackett and Petra Galvan cheering.
- Awaiting the serve to switch are Erin Doud and Lisa Munson.
- Melanie Becker, Angela Williams and Cindy Schulte watch Jenny Richey tip it.
- Lindsay Tower, after slamming down the ball.
- Going up strong is senior Keri Gaskill's goal.
- 6. Cindy Schulte attacks the ball.
- Erin Doud watches as Cindy Schulte makes the contact.
- High up off the ground is junior Melanie Becker.
- 9. Jenny Richey goes up for the kill.











- Corrie Mick takes on a Cedar Falls opponent on the downhill.
- 2. Dan Poock takes time to smile for a picture before his race.
- The boys show their fun side after a hard race.
- Corrie Mick and Vanessa Mueller stay relaxed before their race.
- With the leader not far ahead, Briana Simoens moves up on a pack of runners.
- Cross country teammates gather before a race.
- Eric Bailey takes on a Linn-Mar opponent for a win.
- 8. Warming up, Eric Bailey thinks about his race ahead.
- 9. Shaleen Rowray takes on the uphill for a win for Jefferson.





## **ENERGIZER'S**

#### We keep going and going

"Ready, set, bang!" The gun goes off and the racers begin their strenuous journey. This is a typical beginning to a cross country race. This year's season usually begins with hot sticky weat