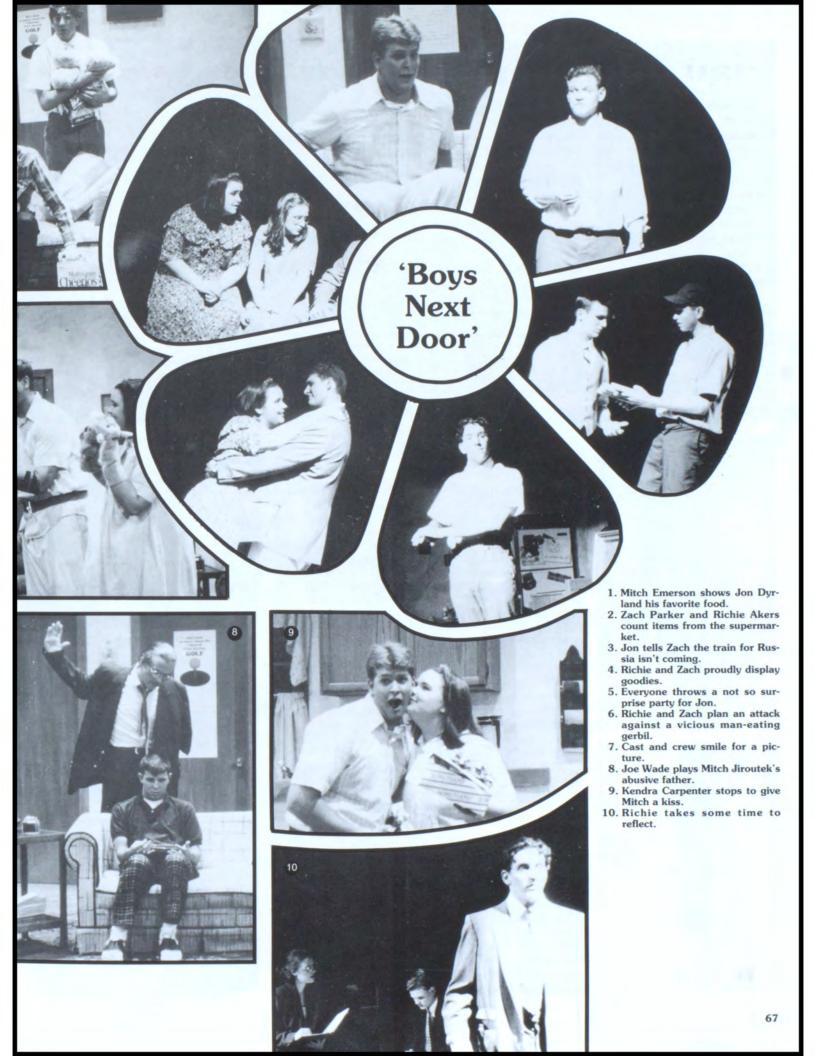

ter, Nick Kirkpatrick. Last row: Mr. Erbe, Sonya Ehret, Mitch Emerson, Katy Thomas, Emily Johnson, Katie Straw, Christy DeMeulenaere, Richie Akers, Devin Sires, Eric Johnson, Beth Larsen, Mrs. Novy.

- International Club members hosted a hayrack ride in October to meet foreign exchange students.
- Nicole Fisher, Devin Sires, and Jill Emerson pose in front of the state of lowa emblem.
- International Club members congregate for fun and folly at the hayrack event.
- Shannon Boyle, International Club President, gets into the mood of the season.
- Christy DeMeulenaere practices before her competition.
- Speech participants crash after a hectic day.
- Beth Larson speaks on the Psychedelic sixties.
- 8. Nicole Fisher and Devin Sires pose with Shelley Fabres, from "Coach," at the Movies to Go banquet.
- Mitch Emerson says goodbye to his friend, Ritchie.
- Ritchie Akers says goodbye to Mitch.
- 11. Kevin Worley receives sympathy for his broken arm.