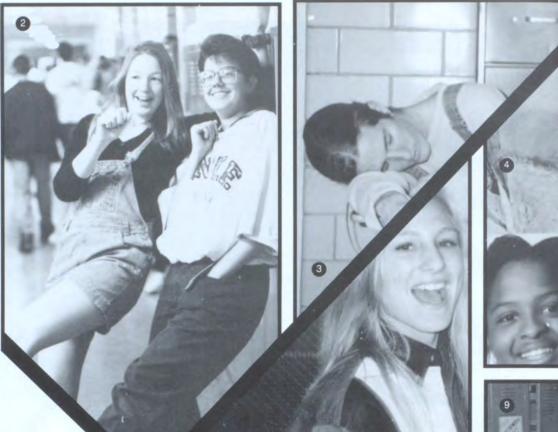

  3. Players and fans relax at the softball tournament in Ames.
- Antoine Jenkins, Brian Long, and Spence Williams stop dancing long enough to have this picture taken at WPA.
   Katie Kadlec waves to a friend at lunch.
   Varsity cheerleader Courtney Sapp waves a spirit flag.
   Matt McDevitt and Josh Halfpap display their friendship.

- ship.

- Ryan York died his hair yellow before swim districts.
   Fans pose at a boys' basketball game.
   Dan Erbe and Dan Adams colorfully display their spirit.
- 11. Sophomores let the team know they're behind it all the