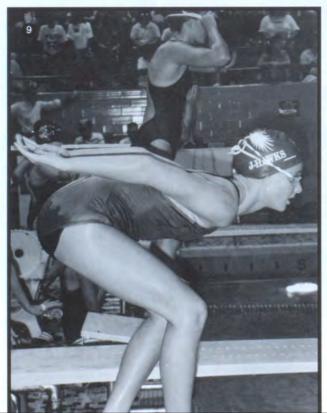

top ten, which they did.

The swim team has worked hard all year which helped them earn their sixth place finish. "If a person has a positive attitude and believes in what they are doing they can do anything," the head coach concluded.



Women's Swimming, front row: Lindsey Raabe, Toni Woodyard, Sarah Levington, Melissa Raley, Melissa Blood, Angela Wensel, Tiffany Friis. Second row: Tristen Towe, Keely Davenport, Clare Snitker, Sara Cope, Teri Rawson, Stacy Wedemier, Amy Beer, Amber Balls, Traci Koch. Third row: Coach Dick Wilson, Jenny Turner, Dawn Joseph, Elizabeth Miller, Angela Blood, Sarah Smith, Nicole Fisher, Tracie Keizer, Debra Hensch, Laura Marz. Back row: Coach Chad Wilson, Angi Schumacher, Dani Reid, Carolyn Ironside, Coach Les Santee, Coach Heather Feurhelm, Becky Frantz.







1994 J-Hawks









Sophomore Cheerleading Squad, front row: Amanda Boddicker, Janelle Wagg. Second row: Nicole Rodemeyer, Aaron Benter. Third row: Keely Davenport, Tristen Towe. Back row: Lisa Toal.





Sophomore Cheerleading Squad, front row: Amy Beer, Brianne Waychoff, Selina Bowers. Back row: Alicia Mease, Jessica Young, Stephanie Hackett, Gwen Headington.



Sophomore Cheerleading Squad, front row: Renee Hackett, Michelle Hasek. Second row: Jennifer Burmeister, Bonnie Solheim, Clare Snitker. Back row: Keri Weaver, Melissa Sutton.







## Get fired up!

The 94-95 cheerleading season was one to remember. This year the squads not only took on new challenges, but they also improved throughout the year. The football season may not have been a winning one, but the cheerleaders didn