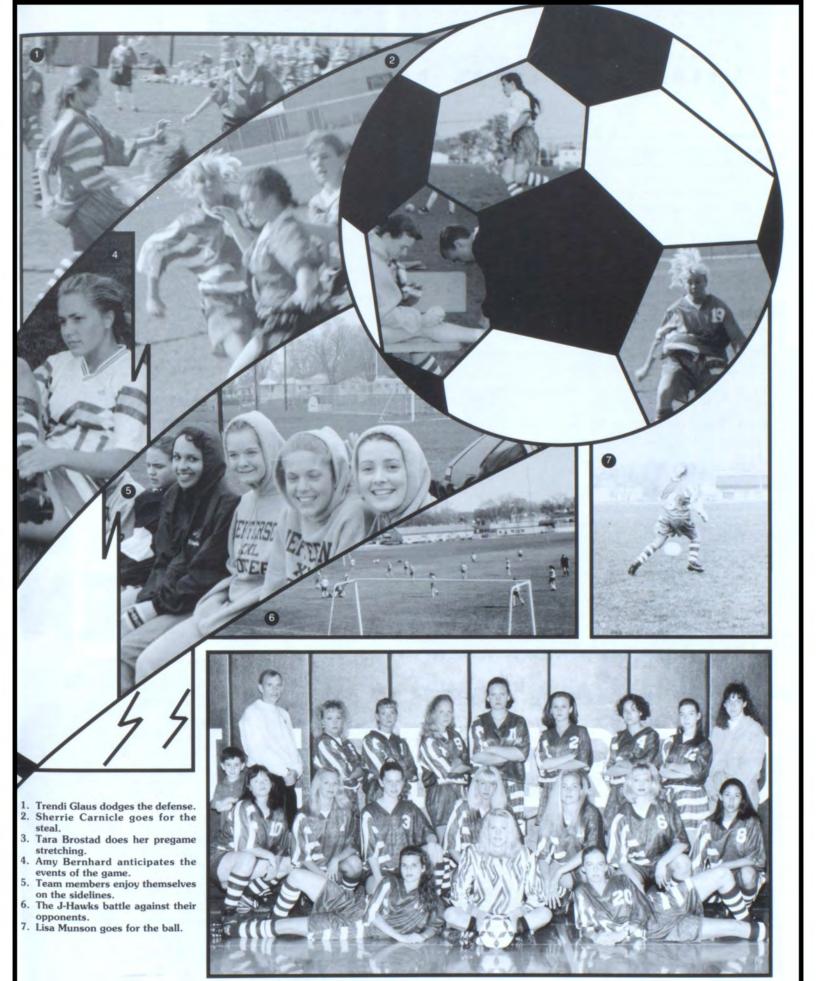

  3. Players and fans relax at the softball tournament in Ames.
- Antoine Jenkins, Brian Long, and Spence Williams stop dancing long enough to have this picture taken at WPA.
   Katie Kadlec waves to a friend at lunch.
   Varsity cheerleader Courtney Sapp waves a spirit flag.
   Matt McDevitt and Josh Halfpap display their friendship.

- ship.

- Ryan York died his hair yellow before swim districts.
   Fans pose at a boys' basketball game.
   Dan Erbe and Dan Adams colorfully display their spirit.
- 11. Sophomores let the team know they're behind it all the