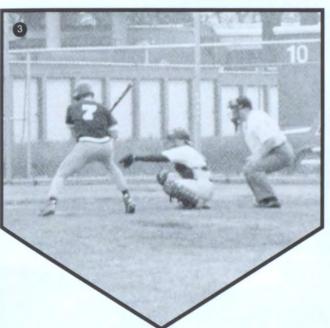

  3. Players and fans relax at the softball tournament in Ames.
- Antoine Jenkins, Brian Long, and Spence Williams stop dancing long enough to have this picture taken at WPA.
   Katie Kadlec waves to a friend at lunch.
   Varsity cheerleader Courtney Sapp waves a spirit flag.
   Matt McDevitt and Josh Halfpap display their friendship.