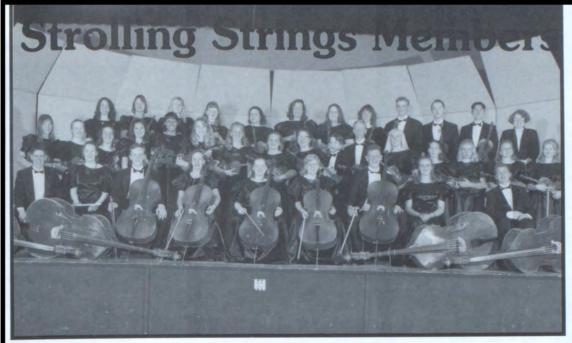

the group," she revealed. It's statements like these from her that give encouragement to the members of the group.

She also tries to encourage Orchestra members to join Strolling Strings. This group is comprised of select students who enjoy performing for large audiences. This talented group, which is made up of 37 students, has not only performed for the student body

and parents, but also for major corporations such as CRCC and Aegon.

Symphony Orchestra is the main group in the Orchestra department and is comprised of 62 students. There are 24 freshmen, 10 sophomores, 16 juniors, and 12 seniors. The Orchestra enjoyed a successful year and earned a division I rating at large group contest.

Members went on a trip to Chicago this year where they had the chance to take in the sights.

















**Orchestra Members** 

### Groups earn fame

Being a member of Meistersingers is not as easy as it sounds. To be in Meistersingers one must be at least a sophomore and a member of Concert Choir. Devin Sires says that you need to be "an easy person to work with and a quick learner." The qualities that Dr. Pete Eklund looks for are a good ear, a pleasant voice, and most importantly, dependability.

This year the group has performed at various company parties and at the Dorian Festival on the Luther College campus. It is an honor to several due to the fact that a group must be invited to perform at this prestigious event.

There are several accomplishments that many are proud of. One of these is learning challenging difficult music fast. Another accomplishment is studying some