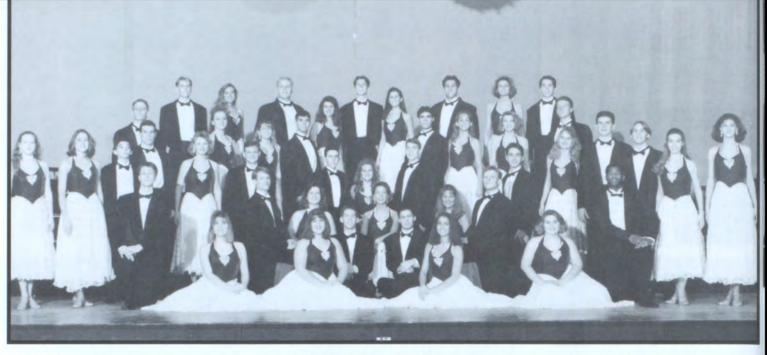

WPA Senior Candidates and Escorts, front row: Dan Adams, Zach Young, Nathan Adams, Bobby Killean, Second row: Stacey Wichman, Devin Sires, Kurt Kroemer, Tiffany Smith, Nicole Robinson, Antoine Jenkins, Andy Courtney, Candy Slattery. Back row: Caroline Ironside, Kendra Speicher, Brian Long, Jeremy Howard, Megan Ihns, Ben Crowther, Terri Fuchs.