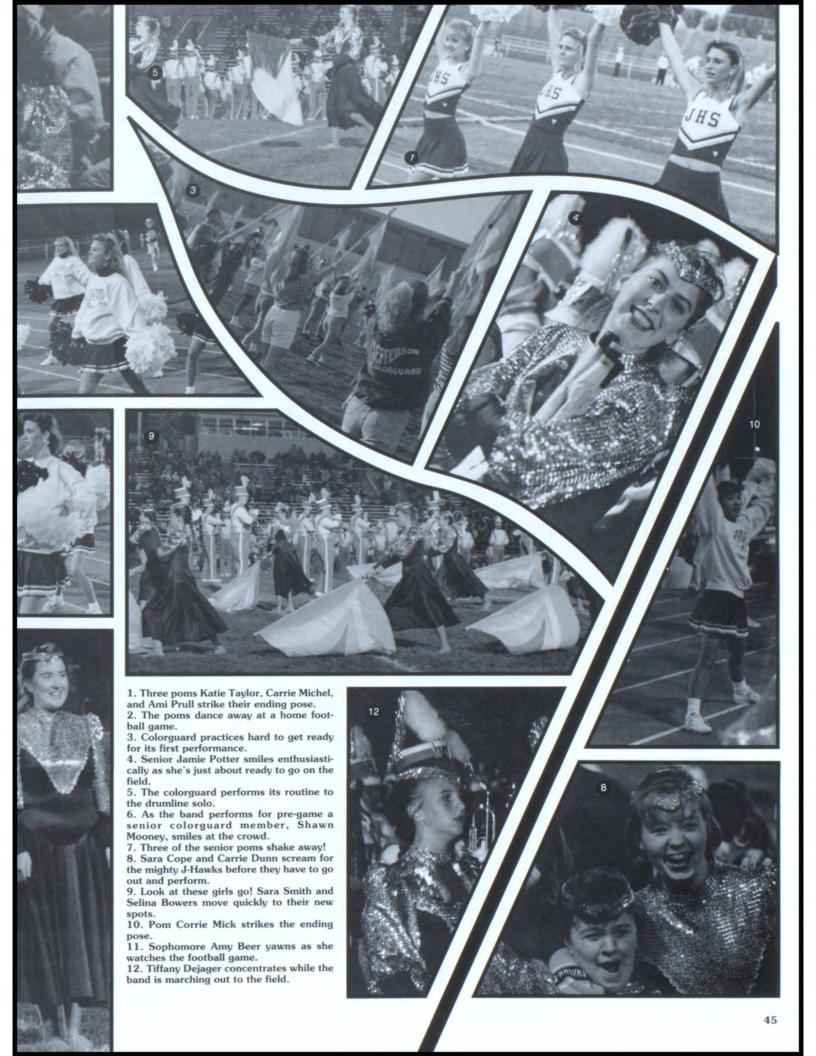

  3. Players and fans relax at the softball tournament in Ames.
- Antoine Jenkins, Brian Long, and Spence Williams stop dancing long enough to have this picture taken at WPA.
   Katie Kadlec waves to a friend at lunch.
   Varsity cheerleader Courtney Sapp waves a spirit flag.
   Matt McDevitt and Josh Halfpap display their friendship.

- ship.

- Ryan York died his hair yellow before swim districts.
   Fans pose at a boys' basketball game.
   Dan Erbe and Dan Adams colorfully display their spirit.
- 11. Sophomores let the team know they're behind it all the