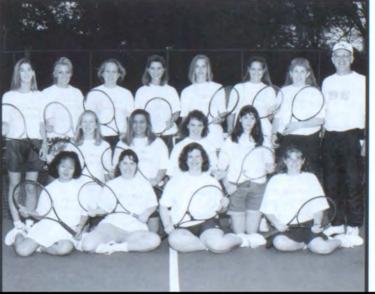

- Carrie Youngbear positions herself for the next return.
- Jean Eckert works on perfecting her power serving.
- Eric Spagnolo reaches high for his mighty serve.
- Andy Schmidt scoops to return the serve.
- Andy Schmidt follows through nicely on this hit.
- Three guys take time out of practice to show us their stuff.
- Melanie Becker goes for the win.
- Dana waits for the ball to come to her.
- Eric Modracek waits for a low serve.
- Lisa Hunt concentrates on her serve.



### WOMEN'S













Women's Tennis Team, front row: Kelly Wilford, Shawn Mooney, Nicole Early, Kendra Lin. Second row: Christine Cassidy, Carrie Youngbear, Amy Billington, Jill Kennedy. Back row: Angie Williams, Andrea Beauregard, Sara Sixta, Ami Prull, Melanie Becker, Paula Ameral, Jean Eckert, Coach Jim Lockett.







## PLAY BALL!





















- Directing his teammates is Matt McDevitt.
   Rounding the bases at full speed is Brian Long.
   Chad DeMaria steps up for the J-Hawks.
   Adam Sadler throws another strike

- strike.
  5. Ben Johnson looks out to the field for a homer.

- the field for a homer.

  6. Andy Young gives a heave ho from the outfield.

  7. Going for a grounder is junior Matt McDevitt.

  8. Andy Young and Rodger Black warmup before the
- game.

  9. The J-Hawks scoop up another grounder for the
- win. 10. Chad Micek gets a base hit.





















- The J-Hawks warm up in between innings.
   Batter Erin Doud waits for the
- right pitch.

  3. Don Neblung and Kim Kaplan take a much deserved break at
- take a much deserved break at practice.
  4. Coach Larry Nieme