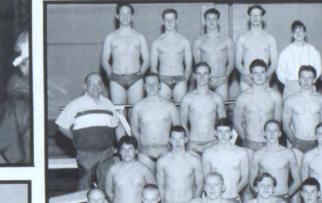

As always sports will play a big role in our school spirit. Football, basketball, wrestling, volleyball, and track all brought out the school spirit in us, mainly body painting, crazy outfits, and cheering voices.