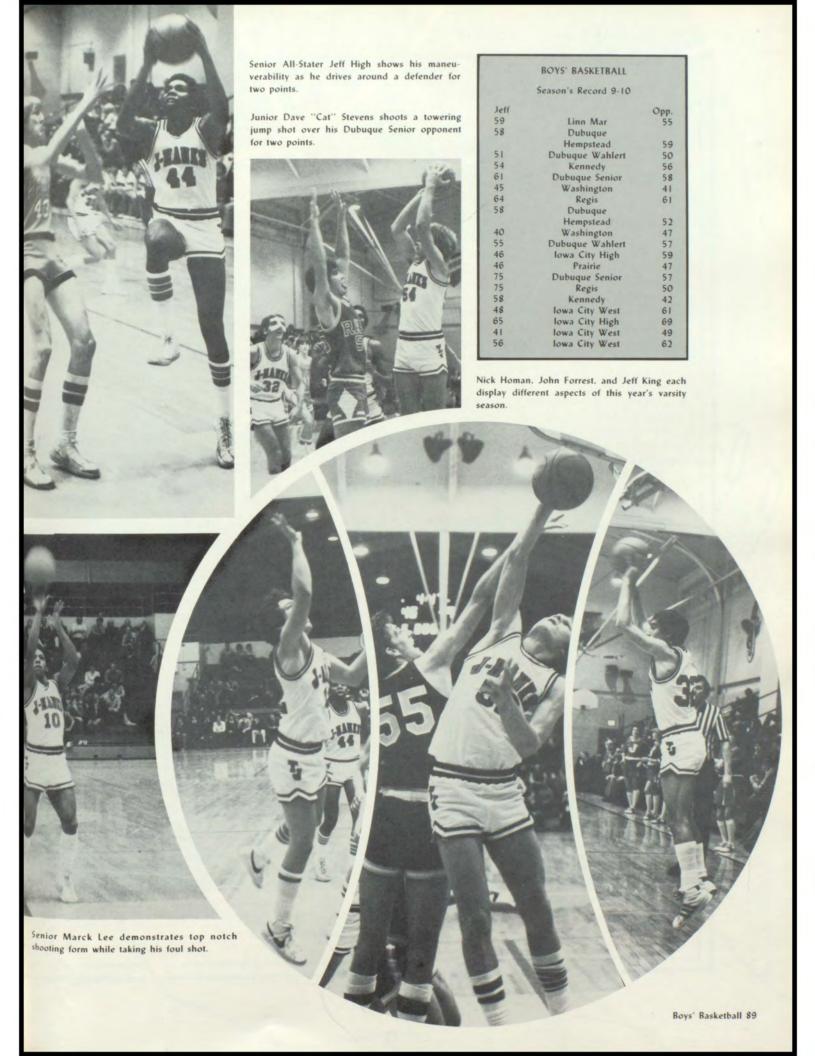

Witting and Jeff Levy, and juniors Dave Stevens and Nick Homan, also helped out the varsity squad.

"Our victory against Wahlert at Dubuque and our win at the Five Seasons Center against Washington were definitely two of the highest points of the season," stated head coach Glenn Smith. He added, "They were a great bunch of guys to work with."

- Dean Sass





Senior guard Tim Minard scraps inside for a tough bucket against Dubuque Senior, which the J-Hawks won 61-58.

Boys' Varsity Basketball, front row: Tim Minard, Marck Lee, Nick Homan, Kevin Keeling, Jeff Levy, Rick Brown, Scott Kibby, Tom Williams, manager: Coach Ron Capps, Back row: Jeff High, John Forrest, Chris Lund, Scott Schneekloth, Doug King, Randy Ackman, Jan Witting, Jeff King, Andy Lofdahl, Tony Poole, Coach Glenn Smith





#### Sophs post 5-9 Sophomore Boys' Basketball Cheerleaders: Dawn Harris. Julie Lockett. Barb Konigsmark. Stacey Hansel. in Valley

When the sophomore basketball season started back in November. head coach Joe Kenney greeted 31 members, and when the season ended. 28 still remained. This fact, along with individual improvement, was what Coach Kenney felt were the highlights of the long season.

The sophomores finished with an overall record of 6-12 and a 5-9 record in the Mississippi Valley Con-

Two of the team leaders included Dave Edwards, who led the team in rebounds and total points and also in steals. Steve Wise led the sophs in the assist department.

- Mike Hilton





Behrens. Dave Edwards. Bob Reed. Kevin Nanke. Craig Dietrick. Rick Konecny. Second row. Coach Kent LaVelle, Joel