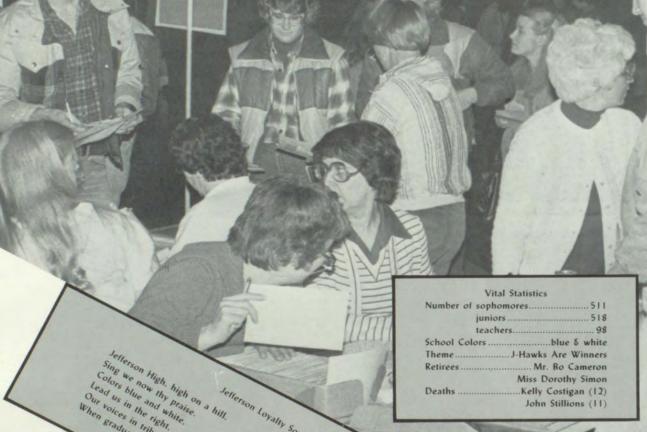

ool brings on fun times for students



"Aladdin's Castle" at Westdale Mall is a popular hangout for "pinball wizards" as junion Kevin Keeling enjoys another free game.

Senior Kirk Dvorak shows his "friendly smilin every aisle" while working after school a Hy-Vee.

During the wee hours of the night. Cind Gaumon, senior, concentrates on cutting out pattern for an upcoming play. Dean Sass, senior, concentrates on his approach shot to the green during an after school practice.

Attempting to stay warm on a cool day in the park is senior Tina Steffen with her dog, Duke.





After school, senior Jon Tibbetts chows down on a burger and fries at the place with the Golden Arches, McDonald's.



Senior Julie Arntzen puts extra time to good use by studying in the school's library after school.





Jefferson Loyally Song

We'll go our sep'rate ways as those days the mem'ry of the lose that Esamat he Jefferson High, Framed by the sky. Sing we thy song of praise.

Colors blue and white.

Our voices in tribute we raise

lead us in the right.

When graduation comes

Theme.....J-Hawks Are Winners Retirees...... Mr. Bo Cameron Miss Dorothy Simon .....Kelly Costigan (12) John Stillions (11)

### Graduation

June 6, 10:00 a.m. Five Seasons Center Class gift ..... stone benches Theme ...... "Reaching our goals is not as important as what we become by reaching those goals-a winner!" Number of seniors.



### Warm spring weather brings J-Hawk students out for fun

Once the warm temperatures hit J-Hawk country, getting outside became more and more of a necessity. Most students took advantage o