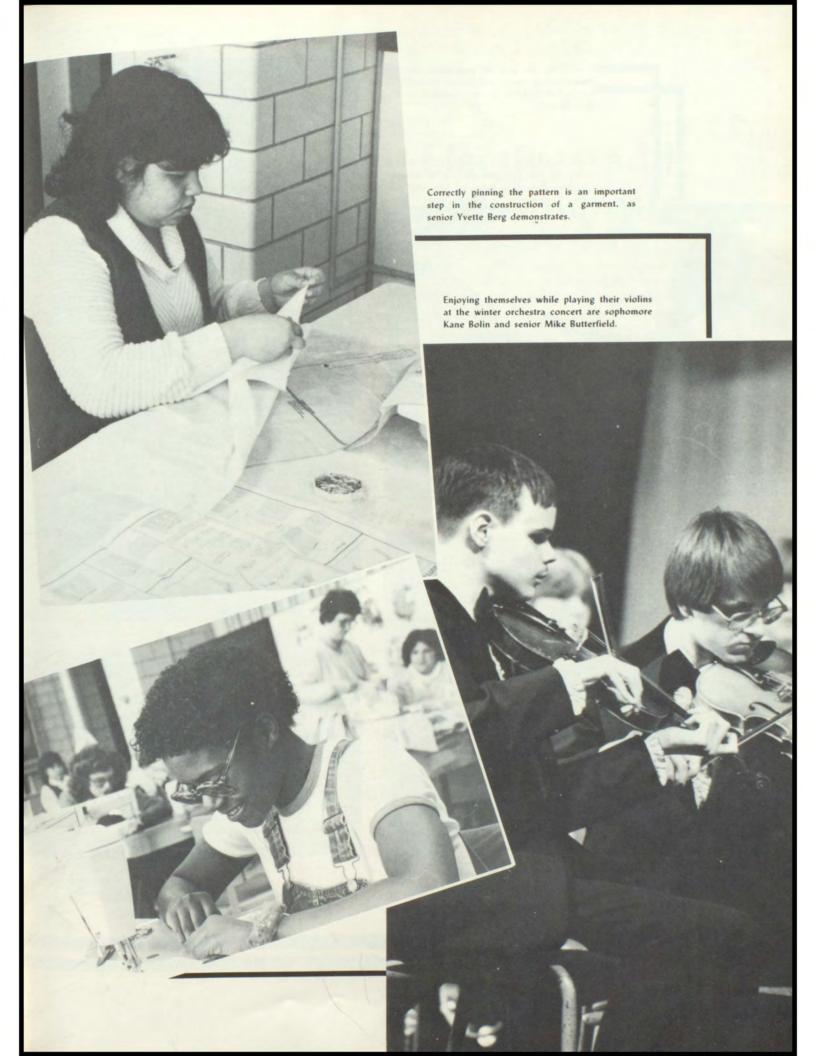

tudents taking drawing, sculpture, painting, and ceramics.

Vocational courses like O.E., T & I, D.P., and D.E. are all work experience programs. They enable students to gain experience through on-the-job training. They also receive five credits per term.

Classes relating to music and foreign language are also offered.

-Scott McEowen and Sue Vanek

Senior Craig Stoddard and sophomore Teena Welton work diligently to finish their projects in sculpture class.

Concert Choir is a class which requires a lot of practice as junior Lynnette Martin and seniors Ann Cole and Doug Tompkins demonstrate

Senior Laura Stourac finds an adding machine helpful to calculate answers during adding machines and calculators class.

> Patiently working on a blouse, senior Stacy Taylor enjoys her sewing class.



Decorating the gym in preparation for the Homecoming queen candidates assembly is senior Deb Ficken's job as a member of Student Council.

Senior Scott Fiala demonstrates his technical ability on the Varityper machine in Graphic Communications I, an Industrial Arts elective.





Seniors Paul Svoboda, Nancy Jennings, and Tim Garner conduct an experiment in Mr. Robert Becker's Advanced Biology elective class.





Helping students alleviate schedule conflicts during winter registration is an important part of Mrs. Jean Cross' job as a counselor.

Students anxiously gather around the counselors' table at winter term registration, waiting for help from their counselor, Mr. Joe Keeling.



# Electives add new interests

Electives add a little variety to every student's day. They give student