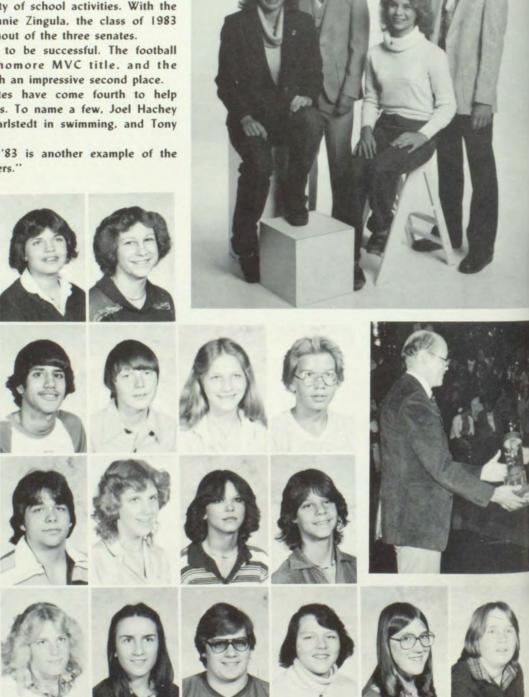

or being a little scared were some of the feelings many sophomores experienced as the new school year rolled around in late August.

As the school year progressed, many of these individuals became involved in a variety of school activities. With the help of class president Lonnie Zingula, the class of 1983 experienced the largest turnout of the three senates.

Sports have also proven to be successful. The football team captured the sophomore MVC title, and the volleyball team finished with an impressive second place.

Many outstanding athletes have come fourth to help support their team's success. To name a few, Joel Hachey in cross country, Nancy Carlstedt in swimming, and Tony Chicchelly in wrestling.

All in all, the class of '83 is another example of the theme, "J-Hawks are Winners."



Cynthia Ackerman Pamela Adair

> David Adams Larry Adams Mary Alberts Jeff Ammeter

Cecil Anderson Tracy Anderson Shelley Anfinson **Bret Anson** 

> Julie Arnold Ellen Arp Robert Ayer Julie Azinger Gail Baldus Nancy Barger



Timothy Barger Bob Barringer Lisa Beachler Jeffrey Bean Micheal Beason Annette Beck

Lisa Becker Mark Becker Matt Becker Lori Beebe Stephen Behel Lesa Behm

Mark Behrens Michelle Belknap Brenda Bell Denise Benesh Dianna Benesh Tami Benesh

Dana Benson Michelie Bertling John Betterton Dave Bishop Larry Blackcloud Mikal Blair



#### Two sophs tell experiences

Most high school students have the ambition to become pro football players, doctors, or lawyers but sophomore Matt Becker is unlike most high school students. Matt's ambition is to become a magician.

So far M