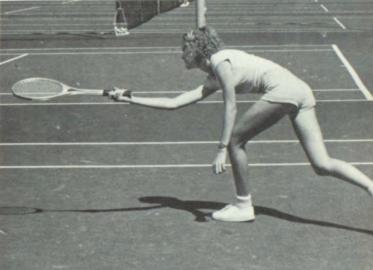

Jill Hupfeld, Mr. Jim Lockett, Miss Sander Walton, Joleen Foss, Kathy Hanson, Kelly Gauger, Brenda Guyer, Sue Sasek Carla Gunn.



Senior Terri Ellertson and junior Chrys Rinderknecht concentrate on hitting winners as they practice for their next meet.

|      | Girls' Tennis     |      |
|------|-------------------|------|
|      | Season Record 9-2 |      |
| Jeff |                   | They |
| 1    | Dubuque Wahlert   | 8    |
| 3    | Washington        | 6    |
| 9    | Mount Vernon      | 0    |
| 5    | Iowa City High    | 4    |
| 5    | Washington        | 4    |
| 8    | Kennedy           | - 1  |
| 7    | Dubuque Hempstead | 2    |
| 8    | Dubuque Senior    | 1    |
| 8    | Prairie           | - 1  |
| 6    | Iowa City West    | 3    |
| 5    | Linn Mar          | 4    |









Returning the ball, junior Lisa Kaschmitter, sophomore Brenda Guyer, and junior Joy Ament all display their skills.

After hitting a return, senior Tina Odekirk intensely watches the ball.

Seniors Phil Graham and Dan Haight show their winning form while practicing for an important meet on the new courts.







|      | Boys' Tennis      |      |
|------|-------------------|------|
|      | Season Record 6-6 |      |
| Jeff |                   | They |
| 8    | Dubuque Wahlert   | 1    |
| 4    | Dubuque Senior    | 5    |
| 4    | Dubuque Hempstead | 5    |
| 1    | Washington        | 8    |
| 3    | Iowa City High    | 6    |
| 9    | Mount Vernon      | 0    |
| 1    | Kennedy           | 8    |
| 9    | Cedar Falls       | 0    |
| 9    | Waterloo Columbus | 0    |
| 7    | Linn