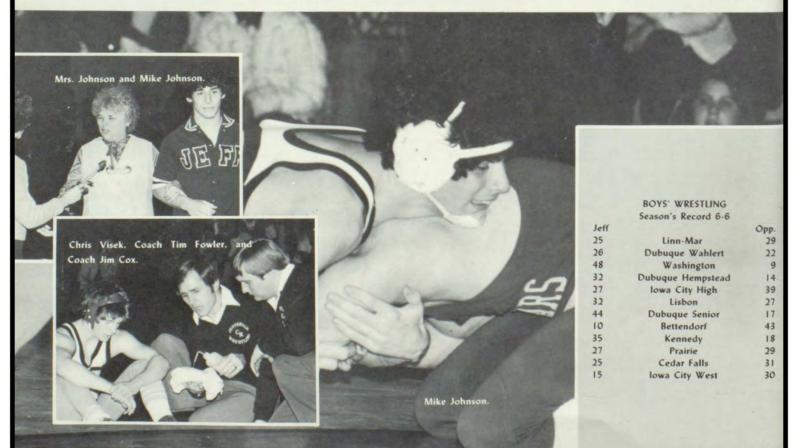

, manager Lori Florence, Coach Tim Fowler, Darren Rizzio, Chuck Madison, Chris Visek, Mike Potter, Dean Miller, Mark Potter, Coach Mike Gallagher, manager Terry Swore, Second row, manager Jean Sedlacek, Larry Garmen, Ron Moody, Jeff Roman, Mike Johnson, Scott Staton, Joe Hill, Tom Fye, Coach Jim Cox, Third row, Ron Curfman, Randy Schmidt, John Moses, Carlos Vega, John Strausser, Jerry Anderson, Tim Schneider, Ed Teslik, Chris Chicchelly, Back row, Bill Erwin, Scott Hollingsworth, Rick Williams, Mike Wilson, Jerry Greiner, Mark Facion, Jon Karteus.

MONTY RIERSON

STATE CHAMPION

1963

RICH MINAL

STATE CHAMPION

1965

J-Hawks Mark Facion, Bill Erwin, Mark P. and Jeff Roman put in extra effort to points against cross town rival Kennedy Prairie.

FRANK SPINKA

STATE CHAMPION

1965

STATE













## Johnson leads varsity squad

The 1981 boys' state wrestling tournament became a dream come true for senior Mike Johnson as he pinned his opponent 1:56 into the final match making him the 155 pound state champion, and helping the team to take a seventh place finish.

Mike was not the only state finisher for the J-Hawks, however, as seniors Tom Fye captured a fifth place finish and Jeff Roman finished fourth.

The varsity boys finished the season sporting a 6-6 dual meet record. Head coach Tim Fowler was very happy with the way the boys wrestled this year, but felt their dual meet record could have been better.

All-conference honors were given to nine team members. Chris Chicchelly (119), Dean Miller (126), and Mike Johnson (155), received first team honors. Jeff Roman (167) an