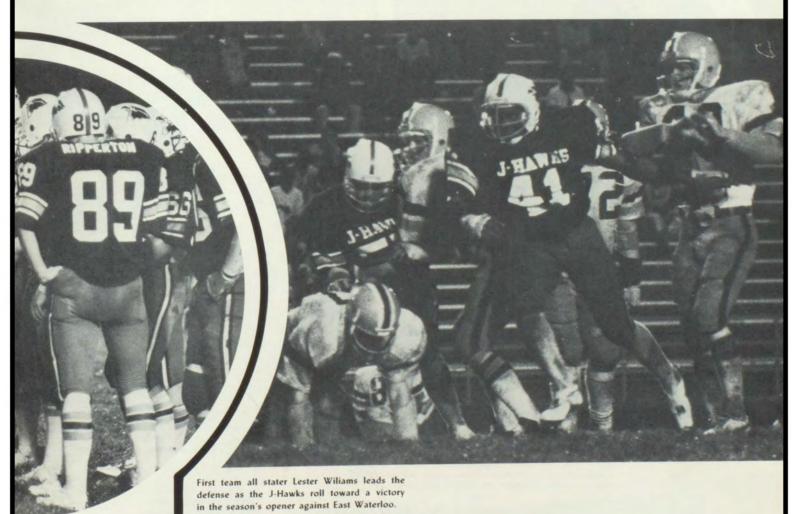

out, the J-Hawk offensive unit discusses its next play in the 12-0 loss to Kennedy.

Sophomore Football Team, front row. Cecil Anderson. Bob Reed. Scott Kramme. Rob Slocum. Allen Schmitz. Mike Covington. Dave Peterson. Mike Cheney. Todd Martens. Dave Posekany. Kevin Zacek. Matt Robinette. Second row: Mr. Bob Becker. Mike Potter. Kevin Lighty. Darren Owens. Kevin Nanki. Tony Chicchelly. Dave Bishop. Tim Carson. John Vyskocil. Steve Wise. Brian Cruise. Dave Funke.

Mike Sanger, Mr. Mark Tschopp. Third row. Scott Cross, Mike Spina. Don Williams. Bruce Charipar. Pat Robinson. Greg Michel. Troy Walker. Mike Schields. Todd Cook. Dennis Novak. Jim Hicks. Back row. Mark Greiner. Scott Tully. Bob Schultz. Shawn Smith. Al Rullman. Brad Craig. Kevin Heck. Matt Davenport. Steve Olson. Mike Skrdla.





Seniors Margaret Hoy and Tammy Seltrecht concentrate while waiting for the opponent's



## Steffen leads varsity squad

With a very difficult schedule, the girls' volleyball team finished a winning season with a record of 14-12-3 in matches. With 4 returning letterwinners making up the nucleus of the team, Jefferson was once again recognized as one of the top teams in the state. The JV finished with a record of 2-9 and the sophomores finished 12-2-1 for the season and took first place at the Jefferson Sophomore Invitational meet.

The team could not have had such a successful season without the support and knowledge they received from the fine coaching staff headed by John Weld and assisted by Jim Cox and Cindy Brown.

Dedication, team work, sportsmanship, and the ability to never give