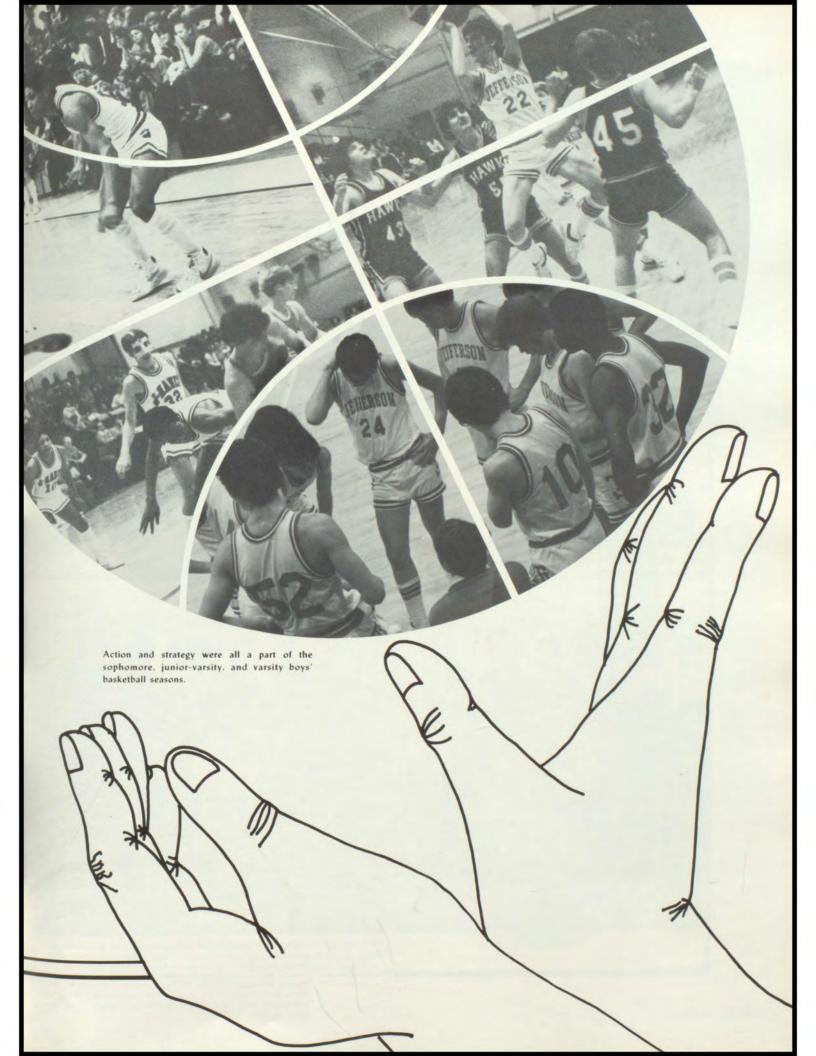

t were the highlights of the long season.

The sophomores finished with an overall record of 6-12 and a 5-9 record in the Mississippi Valley Con-

Two of the team leaders included Dave Edwards, who led the team in rebounds and total points and also in steals. Steve Wise led the sophs in the assist department.

- Mike Hilton





Behrens. Dave Edwards. Bob Reed. Kevin Nanke. Craig Dietrick. Rick Konecny. Second row. Coach Kent LaVelle, Joel Hachey, Jim Krezek, Steve Kadara, Steve Wise, Ray Schwitters, Brad Stoltenberg, Kevin Lighty, Coach Joe Kenney, Third

row: Richard Raygor, manager; Jeff Bean, Bhavik Shaw, Brad Foster, Bolton. Pat Holderness. Jon Bringman. Mike Martin. Back row: Al Flynn. Tully, dd Cook, John Kuhn, Troy Walker, Denny Novak, Todd Stelling, Larn Blackcloud, Scott Cross.



## Upperclassmen lead boys' swimming team

Hard work and determination were all part of the 1981 boys' swim team. Practices were held twice each day, once at 6:30 a.m. and then again at 3 p.m.

Finishing the season with a record of 3-6, Coach Jim Taylor stated, "This was one of the best groups of young men that I have ever worked with."

Even though there were no school records set, which was a first in eight years, it was still a "good year."

The free style relay along with Brandon Elvidge, junior, represented Jefferson at the boys' state swim meet, where Elvidge placed 23rd in the 500 swim event.

With excellent upperclassmen leadership, the tankers placed 4th in the conference and 4th in the district meet. The sophomore team finished 3rd in conference competition.

"I feel the swim t