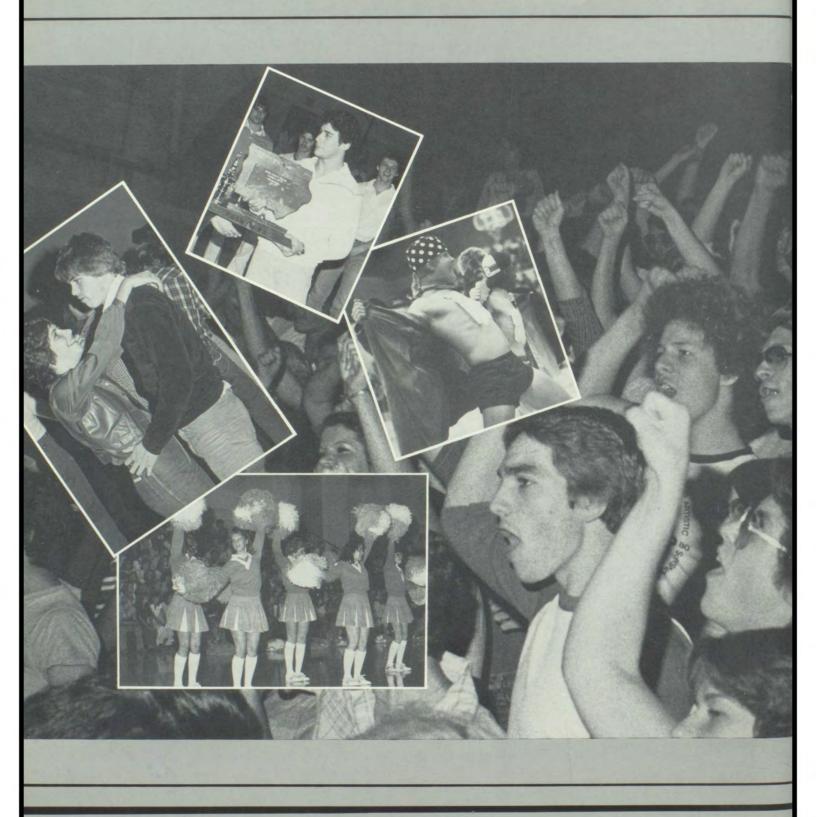

ved their goals by bringing home state ti-tles. Senior Jan Sedlacek stated, "You really feel like a winner when you can bring home a state trophy for the school." —DD Wesbrook





# Theme Creates Winning Image

Behind every winner there is another winner. As J-Hawks look back on their days at Jefferson they will always remember winning in many ways.

Athletes may remember winning that big game or qualifying for state but behind every athlete there were many helpers. Cheerleaders and pep pals spent endless hours on locker

decorations and little gifts for the players to fire them up. They too, are winners.

Jefferson can also pride itself on having a super fine arts department. This couldn't have been done without the leadership of Mr. Tom Lippert and Mr. Robert Geuder.

-DD Wesbrook







#### Student Life



Student life took on a new look at Jeff this year. Football games brought out record crowds, as blue pride soared high. A change was apparent at assemblies, when students were assigned seats. For the first time a theme was applied to tell what being a J-Hawk was all about. "J-Hawks are Winners" bumper stickers, tshirts, and hats were common sights, especially sported during the beat Wash and Kennedy weeks. Homecoming, WPA, and mixers helped to break up the daily routines and kept the J-Hawks feeling like winners throughout the year.

-Ann Scholl.





Linda Fowler, Lori Banks, Chris Bender, Leslie Blahnik, Julie Schreder, and Diann Henry show their school spirit in perfect form.

Students give it their all at the third annual bonfire, held October 9 on the lower foot