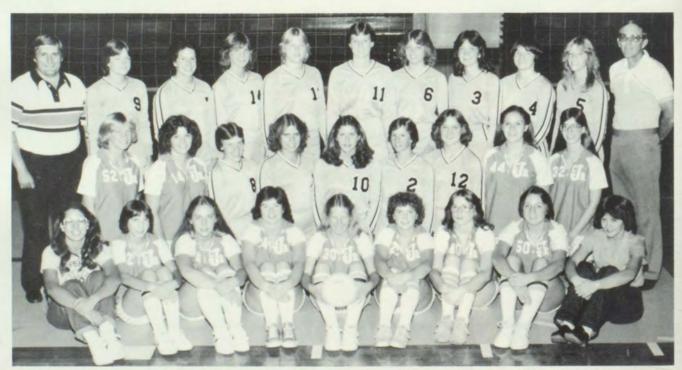

varsity squad

With a very difficult schedule, the girls' volleyball team finished a winning season with a record of 14-12-3 in matches. With 4 returning letterwinners making up the nucleus of the team, Jefferson was once again recognized as one of the top teams in the state. The JV finished with a record of 2-9 and the sophomores finished 12-2-1 for the season and took first place at the Jefferson Sophomore Invitational meet.

The team could not have had such a successful season without the support and knowledge they received from the fine coaching staff headed by John Weld and assisted by Jim Cox and Cindy Brown.

Dedication, team work, sportsmanship, and the ability to never give up, qualities that this team possessed, proved that this group of J-Hawks were truly winners.

-Denys Long



Varsity Volleyball Team. front row: Janet Cilek, Sherrie Kopecky, Mary Jo Ellis, Terri Long, Tammy Hill, Julie Ortmayer, Tracy Ward, Bryn Butler, Lori Becker, Second row: Kim Bair, Kathy DeLong, Kim Viffan, Kris Uthe, Margaret Hoy, Lori Florence, Sonya Feaker, Lynne Forrest, Bev Boustead, Back row: Mr. Jim Cox, Amy Monk, Kris Walker, Sally Matejcek, Tammy Seltrecht, Tina Steffen, Lori Nelson, Tammy Bertling, Linda Miller, Denys Long, Mr. John Weld.

Two time All-Stater Tina Steffen vigorously returns a serve during a home volleyball game.





Senior Lori Florence attempts a back set to her teammate, junior Sally Matejcek.

|               | GIRLS' VOLLEYBALL       |           |
|---------------|-------------------------|-----------|
|               | Season's Record 14-12-3 |