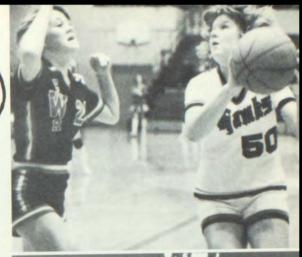

team was led by senior guards Linda Fowler and Jan Sedlacek, and junior guards Lynne Forrest, Deb Gaskill, and sophomore Sonya Feaker. High scorer, senior Tina Steffen, helped senior forwards Sue Overmann and Sandy Munson and sophomore forward Tracy Langhurst score the points needed to win.

Linda Fowler commented that team members got along well, and that they played an exciting season. Linda was glad that the team won the Metro tournament.

-Eileen Shields





Girls' Basketball, front row: Linda Fowler Debi Gaskill, Lynne Forrest, Tina Steffen, Jan Sedlacek, Sandy Munson, Mary Nowlan, Joan Sylvester, Second row: Sonya Feaker, Jennifer Peters, Brenda Derlein, Tracy Langhurst, Lisa Janda, Sue

Overmann, Maureen Price, Kathy Kelsey, Back row: Coach Mark Tschopp, Coac Larry Neimeyer.













Dribbling up court, senior Jan Sedlacek demonstrates her speed.



With a look of determination, forwards Annette Beck, Sue Overmann, and Tina Steffen shoot for two.



# 

## Sophomore players give it their all



During the 22 game season, these girls helped lead the team to a 17-5 record: (1) Sandy Munson (2) Linda Fowler (3) Tina Steffen (4) Jan Sedlacek (5) Sue Overmann.

Sophomore Girls' Basketball Cheerleaders: Lisa Kohl, Miriam Mishal, Sue Fiala, Amy Grulke



Sophomore Girls' Basketball, front row: Cheryl Hanes, Lisa Steffen, Dana McNamara, Shelly Chiafos, Julie Ewert, Annette Beck, Lauri Eirp, Mary Cole. Second row: Dee Tschopp, Vicki Meyers, Becky Hamilton, Kathi Hanson, Debby Rhiner.

Colleen Sylvester, Joan Schultz, Back row. Coach Dennis Roloff, Lori Cook, Lisa Doehrm