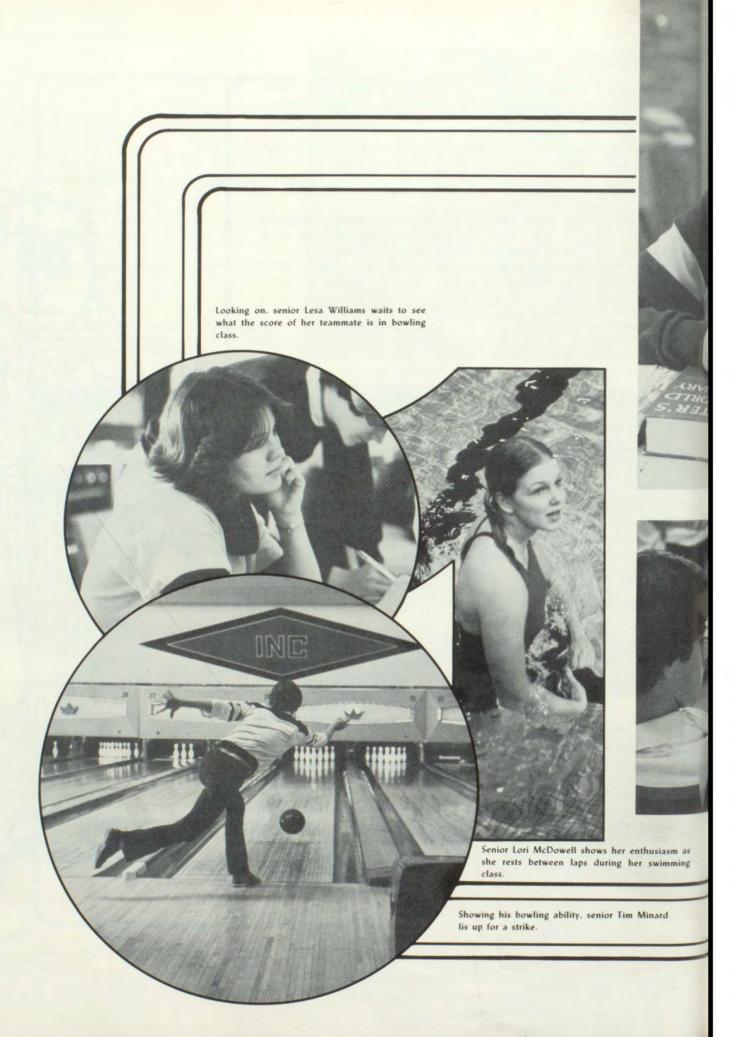

favorite.

Self-scheduling registration is a

practice now common to J-Hawks. Mr. Dave Hoyt, associate principal, commented, "Individual scheduling is good for three main reasons. First, it lets the student choose the teacher for a certain class. Secondly, it helps the student coordinate a schedule to fit in the activities he is involved in. Lastly, it saves time."

As improvements are continually made in registration, the day is no longer such a chore.

-Diane Tipping

Junior Kim Oujiri hands Miss Regenold a pink card to complete her registration for a required gym class.







Taking the necessary classes to graduate, senior Jim Keller makes a copy of his schedule during registration.

Smiling, a friendly photographer takes the ID photos of underclassmen during spring registration.







## Working for 202.5

While the elective classes provide a variety of offerings, students must earn 107.5 credit hours in required classes to meet a total of 202.5 credit hours needed for graduation.

Some 30 hours in English Lanuage Arts are required. Also 15 hours in mathematics and science must be completed. Students must take 22.5 hours in physical education, which is required by state law.

For seniors, 22.5 credit hours in social studies are required, but for sophomores and juniors it has been

Senior Margaret Hoy proofreads her assignment for errors as part of the training she receives to become a better writer.

increased to 25 credit hours.

"The school board has decided that students need a better background in social studies for future plans," revealed Mr. Joe Keeling, couns