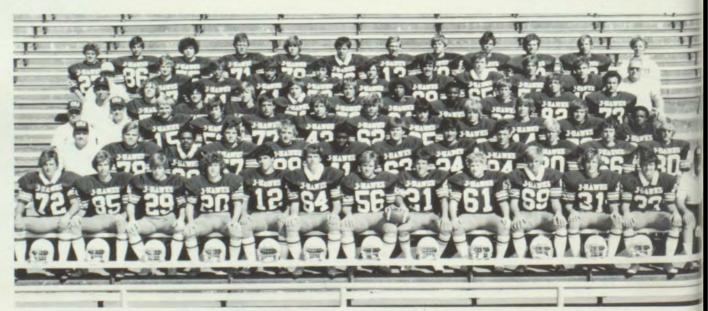

scoring the most points is only part of being a winner. There are many other ways in which J-Hawks have been winners this past year in the field of sports.

Putting in long hours of practice, having dedication, and being able to make sacrifices are all qualifications of a winning athlete. Winning is both an individual and a team effort, and being able to put individual qualities into a team effort is one way that J-Hawks have proven to be winners.

Going out and giving all that one has is also part of being a winner, no matter what the result may be. Throughout the past year, many athletes have displayed this ability of being a winner.

-Angie Werden





Teammates Mike Herder, John Forrest, Steve Hollan, and Mark Harris guide the J-Hawks to victory along the way to a 6-3 season.











Varsity Football Team, front row: Mark DeHaan, Greg Rump, Marty Colbert, Mike Herder, Jeff Shaver, Greg Hulbert, Tom Ash, Mark Harris, Scott Hill, Jeff Africa, Scott McCowen, Kurt Hummel, Mr. Jack Fisk, Second row: Mr. Vern Bredeson, Tom Fye, Jeff Levy, Randy Reece, Scott Ripperton, Lester Williams, Jim Casey, Jim Keller, Steve Hollan, Larry Lehman, Scott Staton, Scott Beach, Third row: Mr. Bob Allen, Mr. Bob Ask, John Forrest, Chris Greiner, Larry Tupy, Eric Fisher, Scott Hollingsworth, John Harris, Mark Reggentin, Steve Harrison, George

Hunt. Maurice Harris. Fourth row: Mr. Mike Lopos. Don Long. Bob Spina. In Stodola. Mark Heathman, David Spicer. Damon Hardiman. Jerome Culp. David Kaness. Steve Dekko. Craig McCaw. Fifth row: Jeff Landuyt. Randy Erb. Steven Limer. Jim Dostal. Dan Stato