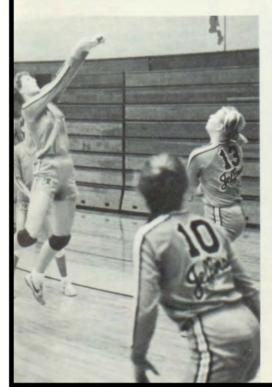

| 3 3 3 6 3 |
| 3 2           | Iowa City High          | 2         |
| 2             | Iowa City West          | 3         |
| 2             | Dubuque Hempstead       | 3         |
| 2 3 1 3 2 2 0 | LaSalle                 | C         |
| 1             | Dubuque Senior          |           |
| 3             | Mount Vernon            | C         |
| 2             | Dubuque Wahlert         | 3         |
| 2             | Kennedy                 |           |
| -             | Washington              | 3         |
| 2nd           | Des Moines Tournament   |           |
| Ist           | Sectionals              |           |
|               |                         |           |

Girls' Varsity Volleyball Cheerleaders: Stacy Taylor, Julie Mullin, Sue Henkel, Michele Ricklefs.





#### Sophomores finish with 12-2-1 record

Sophomores Lisa Florence, Noelle Hawk, and Julie Jurgenson eagerly await the next serve in their competition against Dubuque Wahlert.

t's the quality that counts, not the quantity. This phrase best describes the sophomore volleyball team. Consisting of only 15 members, these girls finished the season with an impressive 12-2-1 match record.

After losing starters Sonya Feaker and Linda Miller to the varsity squad, the team still finished with two great accomplishments. One was winning its own sophomore tournament. The other was finishing second in the MVC, one of the toughest conferences in lowa.

Coaching the sophomore team for the first time, Coach Jim Cox stated, "Working with the sophomores was one of my most exciting experiences."

-Sally