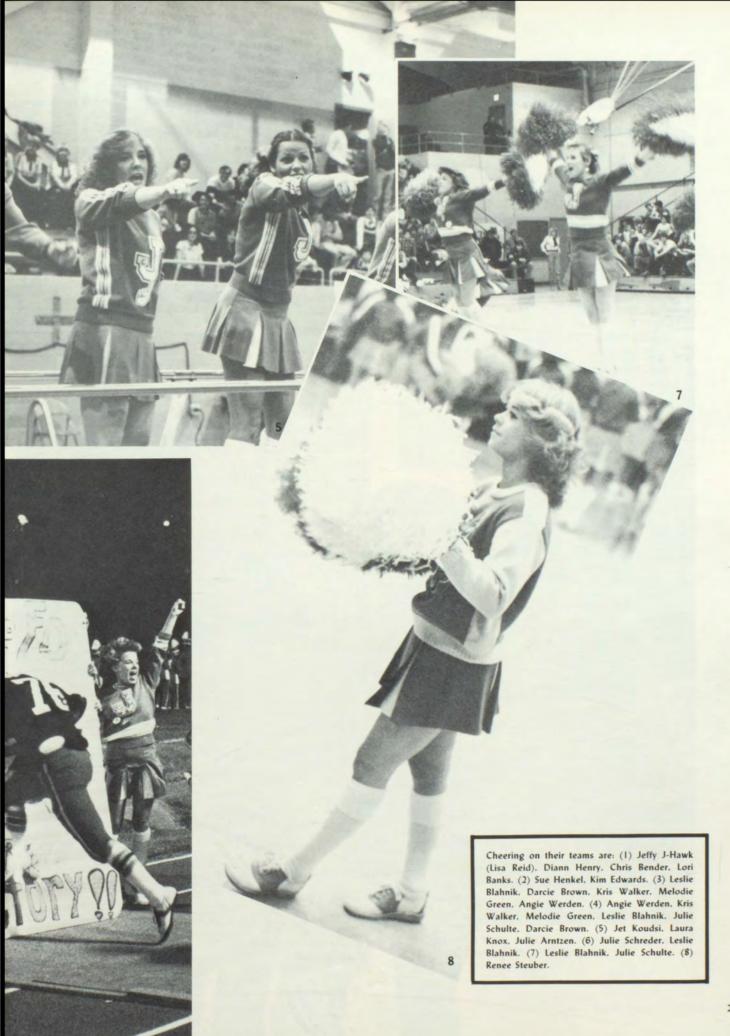

etes. These girls are commonly known as cheerleaders of which there are 11 squads.

Though cheerleading takes a lot of practice and knowledge of the sport, the benefits of being on the squad make the hard work worth it. Senior varsity wrestling cheerleader, Patty Gilmer, stated, "I met lots and lots of people going to the meets and I liked that. The other cheerleaders and athletes are usually really nice."

Being both a fall and a winter cheerleader has its advantages. During the fall, decorating the athletes homes can prove exciting, but the winter cheerleaders have few worries about the cold weather outside when cheering.

Being supportive, sharing their teams wins and losses, and always showing up ready to cheer their team on is what being a cheerleader is all about.

-Lori McDowell





#### Smiles tell all-

miles weren't hard to find during a normal school day at Jefferson. Whether they were seen before school, at lunch, or after class, a smile was a very prominent facial expression flashed by students.

Many other expressions were also commonly found. They were seen widely throughout the year. There was that "bored" look on some when 8:20 arrived every weekday morning. There was that "unbelievable" look on others after passing a class they thought they had failed. And we all shared that "proud" and "excited" look after winning a deserved victory over our crosstown rival—Washington.

Football games, mixers, parties, plays, or the local Godfather's hang out were all places where you could find students expressing themselves. The traditional pep assemblies in the gym al