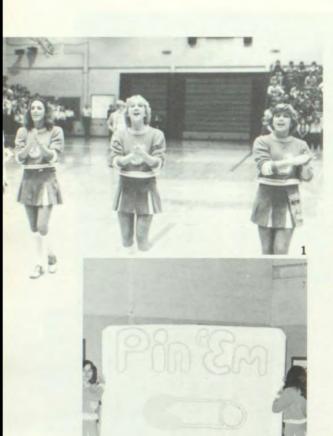

on (2) Scott VanderWiel (3) Doug Tompkins (4) Lester Williams (5) Mary Thompson. Sally Matejcek, and Jim Casey (6) Crowd at WPA movie (7) Lori Daves, Sharon Miller (8) Dr. William C. Jacobson, Scott Koepke, and Mary Nowlan (9) Dan Davis, Kevin McKaw, and Matt West.





son High.

Spirit could be seen in various forms throughout the year. It showed up from the way J-Hawks dressed to the way they cheered. It wasn't unusual to see people wearing only blue and white on certain days, or watching as several J-Hawks used their bodies to spell out words at

Everyone worked really hard at all the games to fire-up the crowd."

J-Hawks proved that spirit is something different to each person. Senior D.D. Wesbrook said it doesn't matter how you express your spirit as long as you do.

- Margaret Hoy



#### Cheerleaders show spirit, pep, and pride

At every athletic event there are certain girls who always attend. These girls go to every game, home or away, and are always ready to cheer on the athletes. These girls are commonly known as cheerleaders of which there are 11 squads.

Though cheerleading takes a lot of practice and knowledge of the sport, the benefits of being on the squad make the hard work worth it. Senior varsity wrestling cheerleader, Patty Gilmer, stated, "I met lots and lots of people going to the meets and I liked that. The other cheerleaders and athletes are usually really nice."

Being both a fall and a winter cheerleader has its advantages. During the fall, decorating the athletes homes can prove exciting, but the winter cheerleaders have few worries about the col