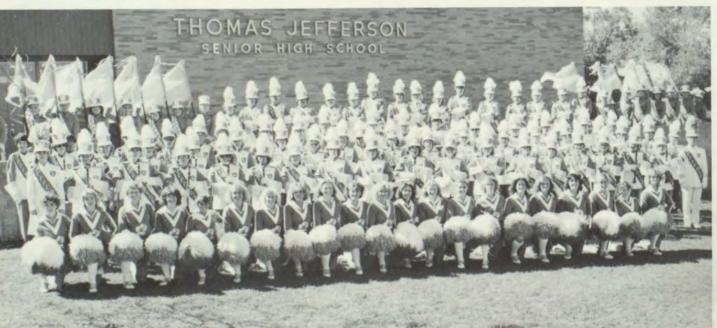

te marching band contest held in Oelwein. The band, with drum majors Dan Davis and Joleen Hansel, worked to earn a division one rating. Other performances the band participated in included the YMCA dedication, band day at UNI, a rally for George Bush, and the halftime performances at all home games.

The J-Hawk pep band rallied enthusiasm at all pep assemblies and pom pon girls often performed to some of the tunes they played. The girls also planned their routines to popular music which they performed at pep assemblies.

The traditional Band O Rama marked the end of a successful marching and pep band season. It featured sophomore strippers, various skits, flag routines, pom pon routines, pep band music, and general fun. This event provided the audience with entertainment.

-Lisa Baldus





Marching Band and Pom Pons. Front row: Kim Barrow. Mickey Carver. Lisa Anderson. Sheri Lakin. Natalie Kick, Julie Schmitz. Carla Gunn. Bridget Sullivan. Chris Olmstead. Chris Kirkpatrick. Kelly Conrad. Mary Conger. Tammy Hill. Becky Rhodes. Pam Bremer. Kim Brecht, Amy McBride. Becky Roehrich. Lisa Sweet. Shawn Gibson. Carol Hughes. Second row: Joleen Hansel. Sue Dostal. Karlene Lehman. Gail Baldus. Lynn Haeg. Daneen David. Lisa Baldus. Kim Ouliri. Teresa Patterson. Lisa Melichar. Lori Cox. Liz Fisk. Tami Stanfield. Amy Davis. Kim Werning. Tracy Miller. Terry White. Jane Lussenhop. Third row: Joanne Vest. Polly Mahan. Jana Diers. Kathy Fry. Marsha Teggatz. Roxana Knapp. Stephanie Merrick. Christy Scheidt. Heidi Graves. Lori Sheets. Jan Stock. Brian Stokka, Brad Foster. Chuck Gray. Doana H