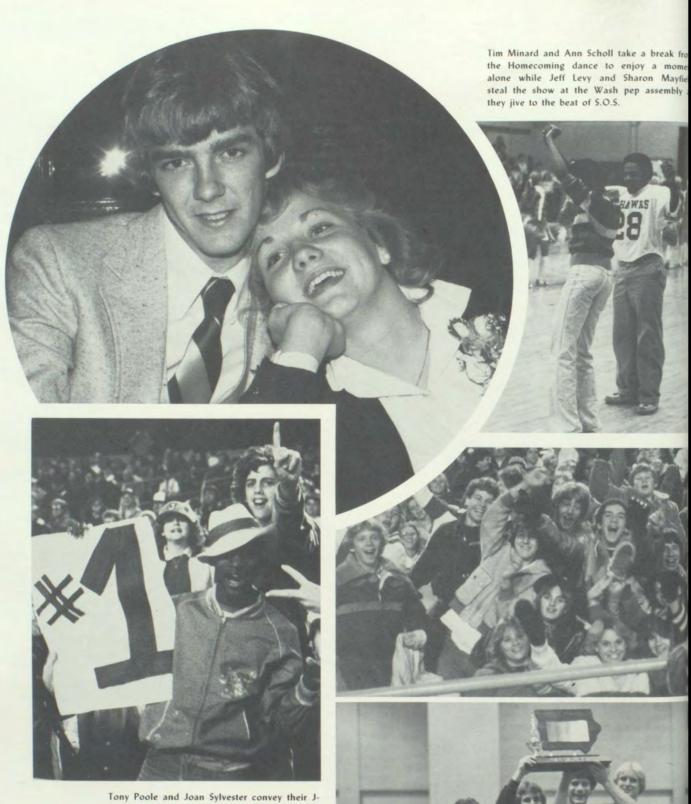

d to be most helpful to the spectators.

As Mr. Robert Geuder, the emcee, announced each finalist, the excitement built as to who the queen would be. Maria Lindsey received the crown after being announced Jefferson's 1980 Homecoming queen. The crown and traditional blue cape were placed on her head by last year's queen, Vive Spanos.

To make things even more exciting, the football team went on to win big over Dubuque Senior, 24-7. The usual excitement over the new queen plus the victory of the Homecoming game made this celebration something more to remember.

-Kathy DeLong



Homecoming Escorts, front row: Chuck Tomasek, Kurt Gustafson, Tim Minard, Nick Dellos, Back row: Mark Potter, Dean Sass, Reid Boyer, Chris Martin, Dan Haight, Chris Nelson.







#### Maria wins Homecoming honors





Tony Poole and Joan Sylvester convey their J-Hawk spirit at the Homecoming game by showing which team they think is number one.

A jubilant group of sophomores celebrate their team's victory along the way to another Valley championship.

A proud smile appears on the gymnasts faces as they proudly hold up the first place trophy they won at the state meet.





#### Let's hear it fans

Let's get in on the action! We can start by going to the football game tonight."

With the new slogan "J-Hawks are Winners" students came out in full force to support their school, their teams, and most of all, to have a good time.

J-Hawk fans kicked off the year by cheering the football players to a most successful 6-3 season.

During the midst of the football season came Homecoming. Maria Lindsay was crow