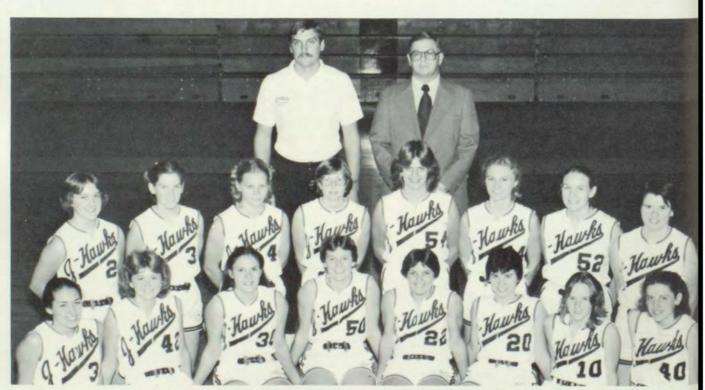

squad.

The team matched last year's record number of wins, posting a 17-5 season. The squad also repeated the '79-80 squad's performance by taking second place in the MVC. For the first time, the squad beat crosstown rival Kennedy twice in one season. The girls' impressive season ended when they lost to Benton at sectionals.

The team was led by senior guards Linda Fowler and Jan Sedlacek, and junior guards Lynne Forrest, Deb Gaskill, and sophomore Sonya Feaker. High scorer, senior Tina Steffen, helped senior forwards Sue Overmann and Sandy Munson and sophomore forward Tracy Langhurst score the points needed to win.

Linda Fowler commented that team members got along well, and that they played an exciting season. Linda was glad that the team won the Metro tournament.

-Eileen Shields





Girls' Basketball, front row: Linda Fowler Debi Gaskill, Lynne Forrest, Tina Steffen, Jan Sedlacek, Sandy Munson, Mary Nowlan, Joan Sylvester, Second row: Sonya Feaker, Jennifer Peters, Brenda Derlein, Tracy Langhurst, Lisa Janda, Sue

Overmann, Maureen Price, Kathy Kelsey, Back row: Coach Mark Tschopp, Coac Larry Neimeyer.













Dribbling up court, senior Jan Sedlacek demonstrates her speed.



With a look of determination, forwards Annette Beck, Sue Overmann, and Tina Steffen shoot for two.



# 

## Sophomore players give it their all



During the 22 game season, these girls helped lead the team to a 17-5 record: (1) Sandy Munson (2) Linda Fowler (3) Tina Steffen (4) Jan Sedlacek (5) Sue Overmann.

Sophomore Girls' Basketball Cheerleaders: Lisa Kohl, Miriam Mishal, Sue Fiala,