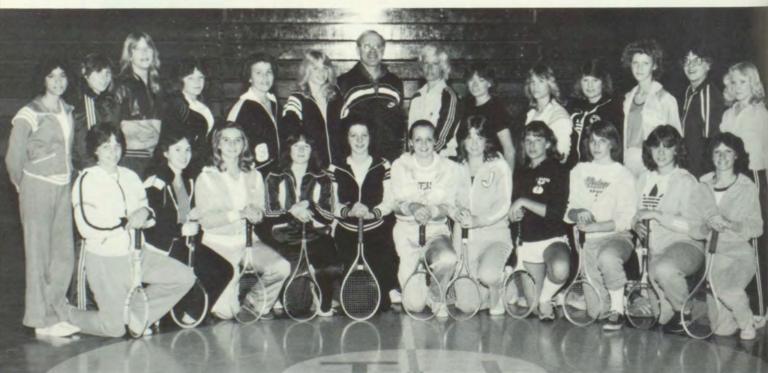

oaches and from the girls themselves. This determination was what helped to make a super season.

The team ended the season with an 8-2 record, taking second in conference. It was the first time the Jefferson girls had finished better than fourth place: the first time they ever beat Washington in a dual meet.

This improvement was due much to the girls who took advantage of the off season months to practice on their own. It was also due to Coach Jim Lockett who received the honor of Coach of the Year. He, along with the girls, gave a lot of time and effort to the team.

Returning letter winners were senior Terri Ellertson; junior Lisa Kaschmitter, Joy Ament, and Chrys Rinderknecht; and sophomores Renee Kern and Brenda Guyer, who filled in the number 2 and 6 positions.

-Terri Ellertson





Girls' Tennis, front row: Lisa Kaschmitter, Andrea Gage, Ann Cole, Joy Ament, Cindy Postel, Kim Klamerus, Tina Odekirk, Brigett Sullivan, Holly Weberg, Pam Manwiller, Chrys Rinderknecht, Back row: Miriam Mishal, Terri Ellertson, Jenny

Richeson, Renee Kern, Sue Dostal, Jill Hupfeld, Mr. Jim Lockett, Miss Sander Walton, Joleen Foss, Kathy Hanson, Kelly Gauger, Brenda Guyer, Sue Sasek Carla Gunn.



Senior Terri Ellertson and junior Chrys Rinderknecht concentrate on hitting winners as they practice for their next meet.

|      | Girls' Tennis     |      |
|------|-------------------|------|
|      | Season Record 9-2 |      |
| Jeff |                   | They |
| 1    | Dubuque Wahlert   | 8    |
| 3    | Washington        | 6    |
| 9    | Mount Vernon      | 0    |
| 5    | Iowa City Hig