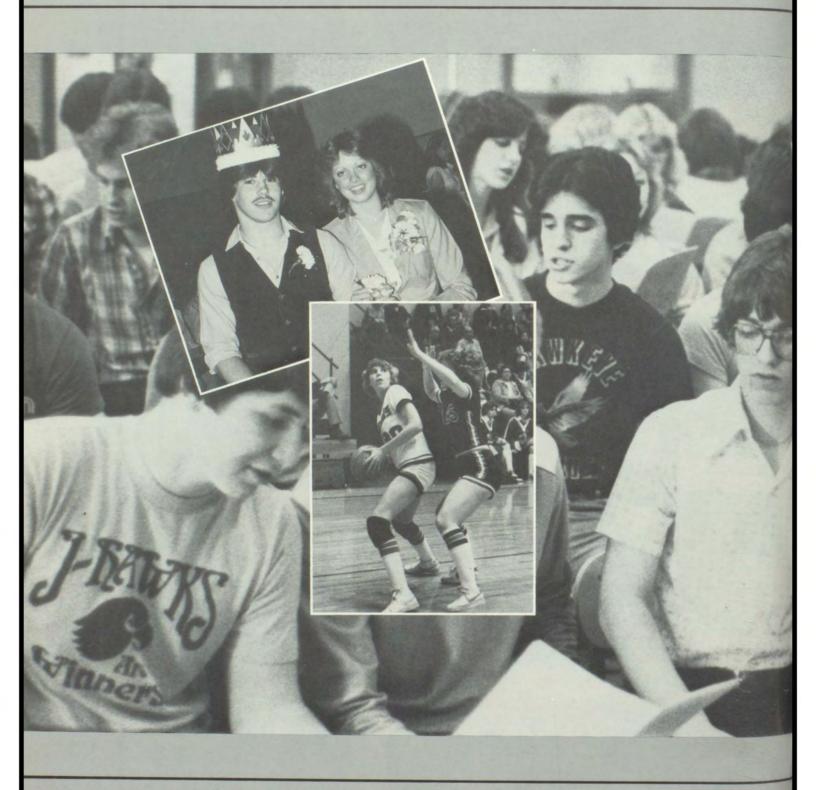

Smith



Mr. Ron Smrha



Mr. Don Stein



Mrs. Carolyn Taylor



Mr. James Taylor



Mr. Robert Thompson



Mr. Ron Tower

#### Faculty has 94 teachers

During the choir's annual retreat to Camp Hitaga, Mr. Tom Lippert airs his views at an open mike session.





Mr. Mark Tschopp



Mr. Robert Vrbicek



Miss Sandee Walton







#### Specialized Services



Mrs. Betty Batey





Mr. Wilburt Beckman Mrs. Helen Cimburek



Mrs. Marilyn Cooper









Science instructor, Mr. Joe Kenney, assists senior George Gerlach record times at a co-ed

cross country meet.

Mrs. Michelle Jolley Mrs. Mary Jane Koutny Mrs. Mickey Lester Mrs. Kathy McLaughlin



Mrs. Ruby Phelps



Mrs. Mary Kay Reed



Mrs. Wanda Ribble



Miss Mary Roberts



Mrs. Betty Sass



Mrs. Carol Walker



Mrs. Gloria Wilson



### Underclassmen



As the year went by the sophomores were able to walk through the halls without worry and look forward to the end of the year when they would no longer be sophomores. Once again the sophomore football team looked tough as it earned the Mississippi Valley Conference title. For the juniors the year went by quickly and they began to realize they would soon be the leaders of the school. They knew they must carry with them into a new school year the winning J-Hawk spirit which was so evident this year.

-Jan Sedlacek



## Sophs choose officers

SOPHOMORE CLASS OFFICERS Cheryl Hanes. secretary: Lonnie Zingula, president; Rhonda Vosdingh. treasurer: Rick Schmidt, vice-presi-

eeling excited, nervous, or being a little scared were some of the feelings many sophomores experie