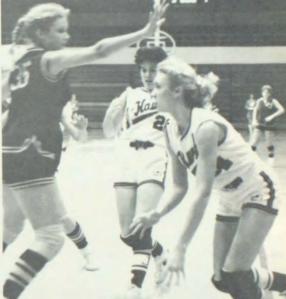

eam was led by senior guards Linda Fowler and Jan Sedlacek, and junior guards Lynne Forrest, Deb Gaskill, and sophomore Sonya Feaker. High scorer, senior Tina Steffen, helped senior forwards Sue Overmann and Sandy Munson and sophomore forward Tracy Langhurst score the points needed to win.

Linda Fowler commented that team members got along well, and that they played an exciting season. Linda was glad that the team won the Metro tournament.

-Eileen Shields





Girls' Basketball, front row: Linda Fowler Debi Gaskill, Lynne Forrest, Tina Steffen, Jan Sedlacek, Sandy Munson, Mary Nowlan, Joan Sylvester, Second row: Sonya Feaker, Jennifer Peters, Brenda Derlein, Tracy Langhurst, Lisa Janda, Sue

Overmann, Maureen Price, Kathy Kelsey, Back row: Coach Mark Tschopp, Coac Larry Neimeyer.













Dribbling up court, senior Jan Sedlacek demonstrates her speed.



With a look of determination, forwards Annette Beck, Sue Overmann, and Tina Steffen shoot for two.



# 

## Sophomore players give it their all



During the 22 game season, these girls helped lead the team to a 17-5 record: (1) Sandy Munson (2) Linda Fowler (3) Tina Steffen (4) Jan Sedlacek (5) Sue Overmann.

Sophomore Girls' Basketball Cheerleaders: Lisa Kohl, Miriam Mishal, Sue Fiala, Amy Grulke



Sophomore Girls' Basketball, front row: Cheryl Hanes, Lisa Steffen, Dana McNamara, Shelly Chiafos, Julie Ewert, Annette Beck, Lauri Eirp, Mary Cole. Second row: Dee Tschopp, Vicki Meyers, Becky Hamilton, Kathi Hanson, Debby Rhiner.

Colleen Sylvester, Joan Schultz, Back row. Coach Dennis Roloff, Lori Cook, Lisa Doehrman