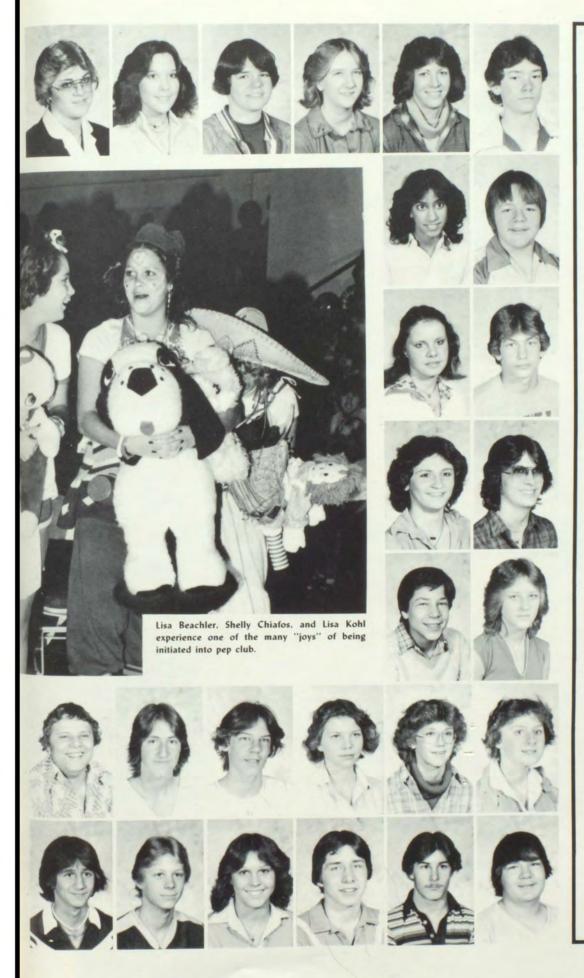

tch the game from the stands.

Sophomore football cheerleaders greet the team as the players break through the hoop before their third victory of the season.















































Pat Langton Steve Langton Lynda Larsen Kim Lefebure Karlene Lehman Chris Leonard

Greg Leuenberger Crystal Lewis Susan Lewis Kelly Leyse Kevin Lighty Julie Lockett Tammy Loesel Mike Long Johnny Lucas Donna Lyle Rodney Lympus Todd Martens Lisa Marti Michael Martin Richard Martin Tom Mason Michael Matheny Joyce Mayfield Michael Mcatee Angela McDaniel Randall McKay Kathy McLellan Mary McMahon Dana McNamara Theresa Meeks Scott Meier Lisa Melichar Lori Melichar Eric Melsha Scott Merritt Annette Metcalf Ross Metz Rhonda Meyer Vicki Meyer Yvonne Meyer Joey Meyers David Meythaler Gregory Michel



Patricia Mihal Kelly Miller Linda Miller Rhonda Miller Sandy Miller David Mills

Miriam Mishal Jeff Mitchell

Kim Morris Steven Moss

Shannon Muldoon Dawn Murphy

Kevin Nanke Andrea Newcomb

Joel Norton Dennis Novak Kevin O'Connor Amy Oliver Bonnie Olmstead Julie Olson

Matthew Olson Lonny Orcutt Yvette Oslac Mark Osmanski Darren Owens Jesse Parker Marcella Parmenter Penny Parmenter Teresa Patterson Tom Pazour Jackie Peet Elaine Pencook Kim Pernicka Alex Peters Jennifer Peters Dave Peterson **Daisy Pettit Brian Phelps** Cindy Phelps Connie Pierce **Bob Porazil** Dave Posekany Mike Potter Richard Pratt Dale Price Connie Pusateri Tammi Rance Richard Raygor Robert Reed Steve Reilly Justin Reinert Jan Reinhardt Daryle Renken **Brian Reynolds** Deb Rhiner Dave Ridder Rick Ridenour Bruce Rietz