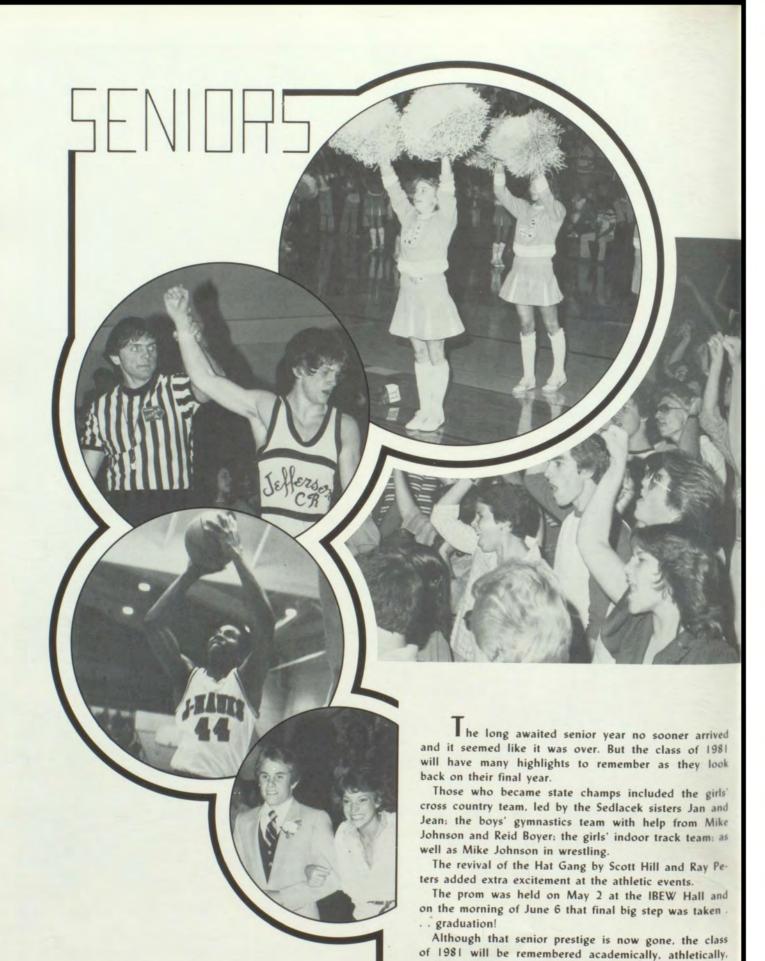

s Kay
Danny Koepping

Michael Mascrip Elizabeth Meriwether Greg Rizzio Sarah Spaight David Stayrook Craig Stoddard Todd Telfer Richard Welsh Jeff Yancey





Whether at work or at play, juniors Gina Behrens, John Munn, and Tarie Hegland realize that a smile helps make it all worthwhile.



## Seniors



he class of '81 entered Jefferson with varied reactions. but all looked forward to the day when they would be SENIORS. That year of being at the top is what they excelled at most. On the sports scene, J-Hawks took two state titles, and in each sport seniors led the way. In the fine arts area seniors played a major role, as well as set examples for underclassmen to follow. Creativeness was a significant trademark of the class of '81. They were undoubtedly a class of winners.

-Ann Scholl





and also as the year when "J-Hawks were Winners."



Vicki Adair



Beth Adams



Jeff Africa



Debra Allison



Laura Amsler



Donald Anderson



Ronald Anderson

Africa, Jeff: Football 10-Co-Captain, 11.12; Student Council 10.11; Track 10. Allison. Debra: Cheerleader 10: Gymnastics 11.12. Diving 10.11.12: Mixed Chorus 10: Data Processing 12: Student Council 11.12: Pep Club 11.12. Amsler, Laura: Mixed Chorus 10: Pep Club 10.11.12: Hilltop Singers 11: Concert Choir 12: Fall Play 12: Children's Theatre 12: Winter Play 12: Spring Musical

Anderson, Donaldi Band 10,11,12; Spring Musical 10,11,12; Basketball 10; Symphonic Orchestra 10,11,12; National Honor Society 11.

Anderson, Ronald. Basketball 10: Marching Band 10.11.12: Symphonic Orchestra 10.11.12: Symphonic Band 10.11.12—President: