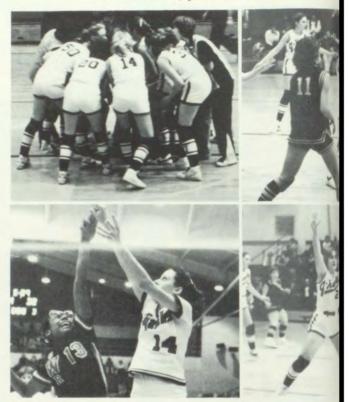

ll squad.

The team matched last year's record number of wins, posting a 17-5 season. The squad also repeated the '79-80 squad's performance by taking second place in the MVC. For the first time, the squad beat crosstown rival Kennedy twice in one season. The girls' impressive season ended when they lost to Benton at sectionals.

The team was led by senior guards Linda Fowler and Jan Sedlacek, and junior guards Lynne Forrest, Deb Gaskill, and sophomore Sonya Feaker. High scorer, senior Tina Steffen, helped senior forwards Sue Overmann and Sandy Munson and sophomore forward Tracy Langhurst score the points needed to win.

Linda Fowler commented that team members got along well, and that they played an exciting season. Linda was glad that the team won the Metro tournament.

-Eileen Shields





Girls' Basketball, front row: Linda Fowler Debi Gaskill, Lynne Forrest, Tina Steffen, Jan Sedlacek, Sandy Munson, Mary Nowlan, Joan Sylvester, Second row: Sonya Feaker, Jennifer Peters, Brenda Derlein, Tracy Langhurst, Lisa Janda, Sue

Overmann, Maureen Price, Kathy Kelsey, Back row: Coach Mark Tschopp, Coac Larry Neimeyer.













Dribbling up court, senior Jan Sedlacek demonstrates her speed.



With a look of determination, forwards Annette Beck, Sue Overmann, and Tina Steffen shoot for two.



# 

## Sophomore players give it their all



During the 22 game season, these girls helped lead the team to a 17-5 record: (1) Sandy Munson (2) Linda Fowler (3) Tina Steffen (4) Jan Sedlacek (5) Sue Overmann.

Sophomore Girls' Basketball Cheerleaders: Lisa Kohl, Miriam Mishal, Sue Fiala