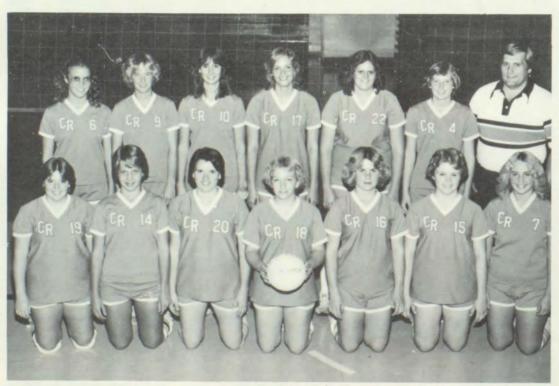

omores finish with 12-2-1 record

Sophomores Lisa Florence, Noelle Hawk, and Julie Jurgenson eagerly await the next serve in their competition against Dubuque Wahlert.

t's the quality that counts, not the quantity. This phrase best describes the sophomore volleyball team. Consisting of only 15 members, these girls finished the season with an impressive 12-2-1 match record.

After losing starters Sonya Feaker and Linda Miller to the varsity squad, the team still finished with two great accomplishments. One was winning its own sophomore tournament. The other was finishing second in the MVC, one of the toughest conferences in lowa.

Coaching the sophomore team for the first time, Coach Jim Cox stated, "Working with the sophomores was one of my most exciting experiences."

-Sally Matejcek





Sophomore Volleyball Team, Front row: Lisa Florence, Marcha Wenzel, Kathy Kelsey, Karen Scholl, Pam Swanson, Noelle Hawk, Lisa Condran, Back row Yvette Oslac, Linda Bruce, Julie Jurgenson, Patty Langton, Shelly Bertling, Tracy Langhurst. Mr. Jim Cox.













The volleyball season, which begins in late August and climaxes in November with the state meet, provides the girls with many memorable moments. Captured in action during the intense play are: <sup>1</sup> Margaret Hoy and Tammy Seltrecht, <sup>2</sup> Kathy DeLong <sup>3</sup> Varsity starters, <sup>4</sup>Sally Matejcek, Tammy Seltrecht, Margaret Hoy, <sup>5</sup> Tammy Seltrecht, Lori Florence, Margaret Hoy.



Sophomore Linda Miller concentrates on getting the ball up for another hit.







Good sportsmanship is displayed b