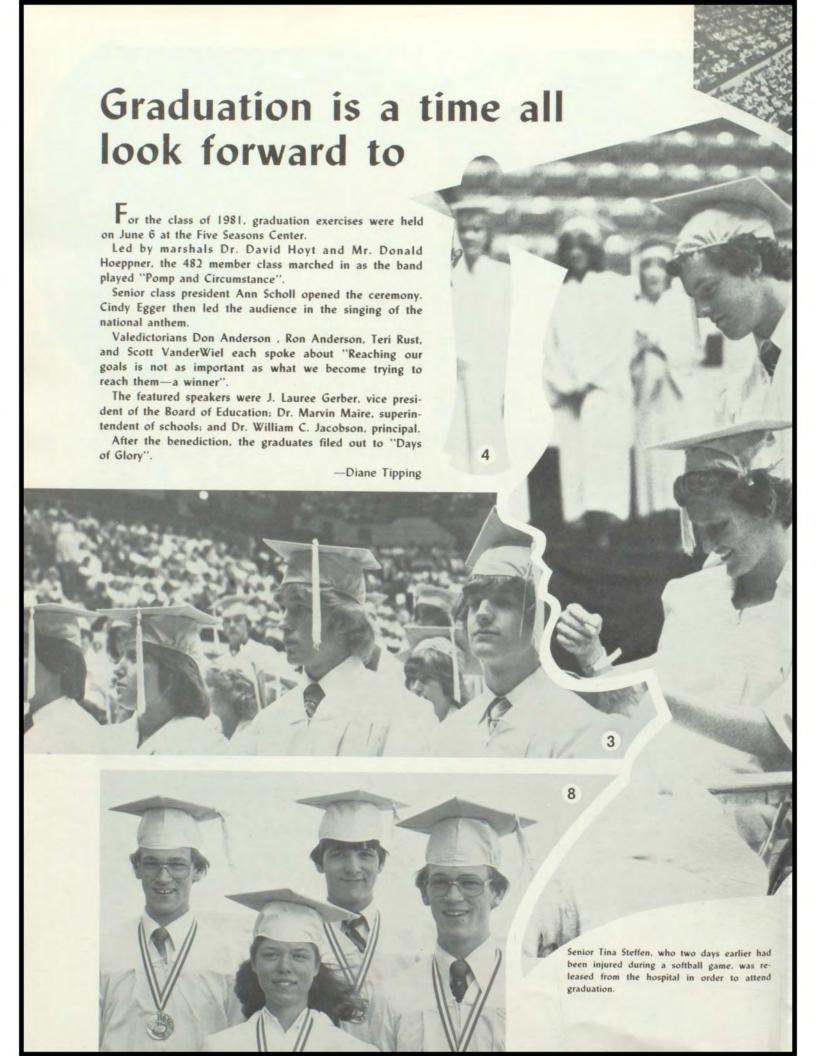

standout in their memories for years to come.

Cool pastel colors accented the surroundings and the mood of the prom. Couples danced while the band Akasha played popular songs of 1981. Many photos, both posed and candid, were taken at the dance as a remembrance. Silk flower arrangements of pink, green, light blue, and yellow pastels served as table decorations and keepsakes.

"Our three years of work really paid off," commented
Debbie Ficken, chairperson of the decorating committee.

—Patty Graham

The senior prom held Saturday, May 2, proved to be a very special evening as evident by the expressions on these individuals' faces: 'John Forrest, Cathy Johnson 'Jim Baker, Cindy Wray 'Kris Walker, Jeff King 'Mark Harris, Teresa Zalesky 'Mark DeHann, Peggy Colbeck 'Lori McDowell, Mike Hilton.







Caught up in the excitement of Jefferson's 24th graduation ceremony were these seniors: 
¹The 482 graduates ²Dave Birch ¹Seniors listening attentively ¹Tina Steffen and Scott Staton 'Kurt Gustafson 'Seniors during processional 'Ann Scholl 'Valedictorians Ron Anderson, Teri Rust, Scott VanderWiel, Don Anderson 'Lori Becker.

# Many Teams Win Titles

981 proved to be an exceptional year for the J-Hawks as they proved they were winners in many ways.

In sports, J-Hawks showed their strength as some of the past year's highlights included the girls' cross country team and the boys' gymnastics team both taking state championships in the fall.

Mike Johnson and Jean Sedlacek each earned an individual state title in their respective sports of wrestling and track.













Graduation will