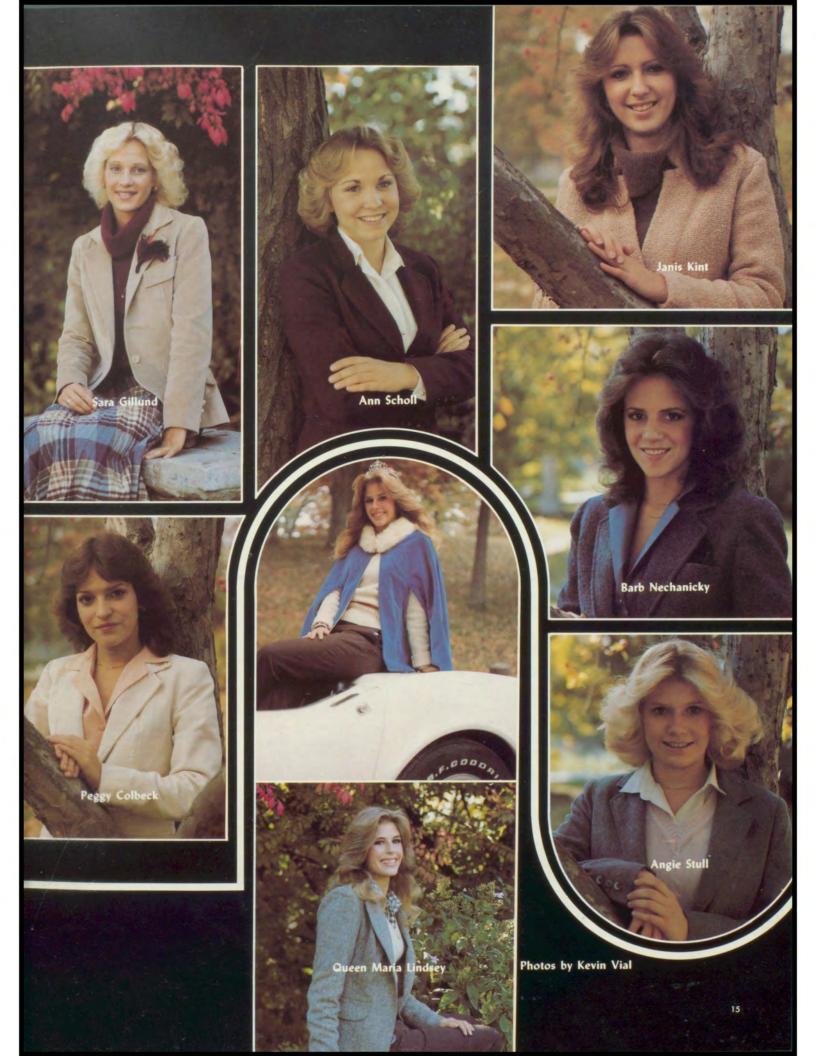

ved to be most helpful to the spectators.

As Mr. Robert Geuder, the emcee, announced each finalist, the excitement built as to who the queen would be. Maria Lindsey received the crown after being announced Jefferson's 1980 Homecoming queen. The crown and traditional blue cape were placed on her head by last year's queen, Vive Spanos.

To make things even more exciting, the football team went on to win big over Dubuque Senior, 24-7. The usual excitement over the new queen plus the victory of the Homecoming game made this celebration something more to remember.

-Kathy DeLong



Homecoming Escorts, front row: Chuck Tomasek, Kurt Gustafson, Tim Minard, Nick Dellos, Back row: Mark Potter, Dean Sass, Reid Boyer, Chris Martin, Dan Haight, Chris Nelson.







#### Maria wins Homecoming honors





Tony Poole and Joan Sylvester convey their J-Hawk spirit at the Homecoming game by showing which team they think is number one.

A jubilant group of sophomores celebrate their team's victory along the way to another Valley championship.

A proud smile appears on the gymnasts faces as they proudly hold up the first place trophy they won at the state meet.





#### Let's hear it fans

Let's get in on the action! We can start by going to the football game tonight."

With the new slogan "J-Hawks are Winners" students came out in full force to support their school, their teams, and most of all, to have a good time.

J-Hawk fans kicked off the year by cheering the football players to a most successful 6-3 season.

During the midst of the football season came Homecoming. Maria Lindsay was cr