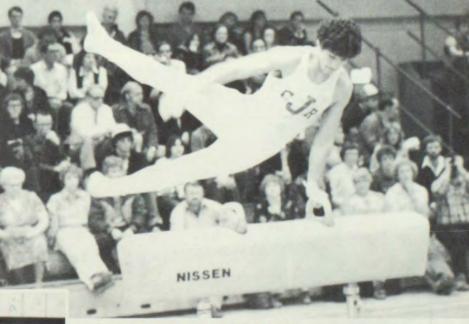

finishes her routine.

> Boys' Gymnastics. front row: Chuck Tomasek. Mike Johnson. Reid Boyer. Nick Dellos. Back row: Coach Vance Richmond, Greg Hentrich. Clark Hermanson. John Mulherin. Jim Dearth. Jon Stahl. Kirk Greiner. Coach Mike Gallagher.



|        | BOYS' GYMNASTICS    |        |
|--------|---------------------|--------|
|        | Season's Record 6-3 |        |
| Jeff   |                     | Opp.   |
| 102.75 | Kennedy             | 92.25  |
| 118.06 | Linn Mar            | 113.37 |
| 109.27 | Waverly Shell-Rock  | 87.98  |
| 111.66 | Washington          | 114.49 |
| 119.4  | Waterloo West       | 122.60 |
| 116.82 | Washington          | 114.4  |
| 117.52 | Linn-Mar            | 111.36 |
| 105.01 | Kennedy             | 112.16 |
| lst    | STATE               |        |







Seniors Mike Johnson and Kim Stahl concentrate on their next move, while sophomore Patty Conger successfully completes her routine on the beam.



Varsity Wrestling, front row, manager Lori Florence, Coach Tim Fowler, Darren Rizzio, Chuck Madison, Chris Visek, Mike Potter, Dean Miller, Mark Potter, Coach Mike Gallagher, manager Terry Swore, Second row, manager Jean Sedlacek, Larry Garmen, Ron Moody, Jeff Roman, Mike Johnson, Scott Staton, Joe Hill, Tom Fye, Coach Jim Cox, Third row, Ron Curfman, Randy Schmidt, John Moses, Carlos Vega, John Strausser, Jerry Anderson, Tim Schneider, Ed Teslik, Chris Chicchelly, Back row, Bill Erwin, Scott Hollingsworth, Rick Williams, Mike Wilson, Jerry Greiner, Mark Facion, Jon Karteus.

MONTY RIERSON

STATE CHAMPION

1963

RICH MINAL

STATE CHAMPION

196