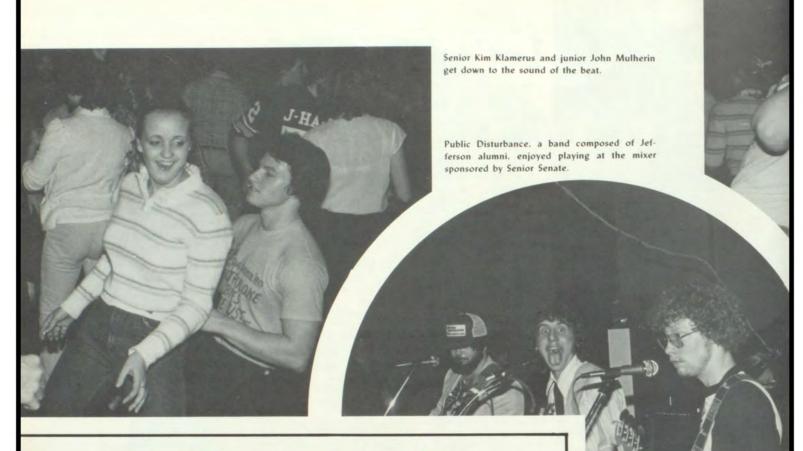

500 people gathered in the cafeteria to join in at the annual Homecoming dance.

Deb Ficken entertains the audience at the Wash pep assembly by recreating a scene from the movie. "Caddy Shack."

Girls' and boys' cross country and boys' gymnastics were other events which drew fans. Although the fan turnout was light the enthusiasm was overwhelming. The great excitement, combined with hard work, brought boys' gymnastics and girls' cross country state championship titles.

In early November the fine arts department worked hard preparing for the play, "You Can't Take It With You," and a Concert Choir program.

Fall was a very busy time for J-Hawks.

- Patty Graham



Tina Steffen, Scott Staton, Jim Casey, Sue Vanek, Jeff Grummer, and Margaret Hoy ham it up as they leave the Homecoming dance.



### Mixers provide fun for dancing J-Hawks

Lights are flashing and the strobe is turning as students boogie to the beat of the music.

Dances and mixers are very popular among Jefferson students. Junior Linda Still commented, "I enjoy going to mixers, and I feel others enjoy them too."

D.J.'s supplied the music for most of the mixers. They added to the mixers by having dance contests, giving away albums, and pleasing the crowd.

The band Public Disturbance, which is made up of former Jefferson students, also provided music for some of the dances this year. Senior Ann Hamory commented, "Since the group included former graduates, they seem to add the J-Hawk spirit to their music.

Most of the dances and mixers are organized as fund raising activities

for various groups, such as O.E., T&