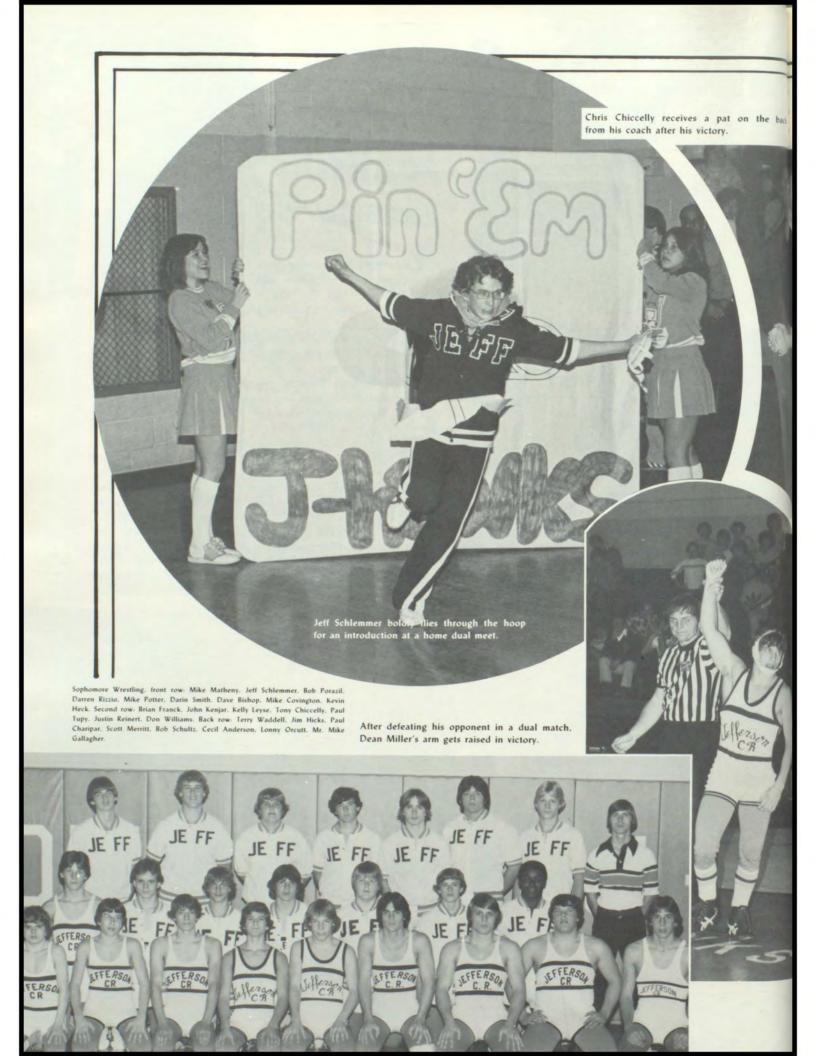

dual meet record. Head coach Tim Fowler was very happy with the way the boys wrestled this year, but felt their dual meet record could have been better.

All-conference honors were given to nine team members. Chris Chicchelly (119), Dean Miller (126), and Mike Johnson (155), received first team honors. Jeff Roman (167) and Joe Hill (heavyweight), made second team all-conference and honorable mentions went to Darren Rizzio (98), Chris Visek (112), Mark Potter (132), and Tom Fye (super heavyweight).

Mat maids and managers were also a very important part of this year's wrestling squad.

Mary Jo Ellis, Kathy Brammer, Rhonda Overturf, Laura Stourac, Pam Jones, Julie Eager, Chris Miller, and Toni Gearhart served as mat maids while Jean Sedlacek and Lori Florence were managers.

-DD Wesbrook









Trying a move of his own. John Moses lifts his opponent up and throws him down.

Sophomore Wrestling Cheerleaders: Renee Steuber, Renee Kern, Kara Kelsey, Kathy Welsh.





### Sophomore J-Hawks are true winners

Hawks are Winners" can describe the effort brought about by this year's sophomore wrestling squad. Coached by Mr. Mike Gallagher, the team finished with a dual meet record of 4 wins and 7 losses. Looking considerably tough in tournaments, the team had a second place finish at South East Polk and a third place finish at the Prairie Invitational.

Sophomore wrestler Mike Potter, who wrestled at 119 pounds throughout the season, had a winning season with 17 wins and 4 losses.

Mike described his outlook of next year's team, "I think next year we will be a lot tougher because of