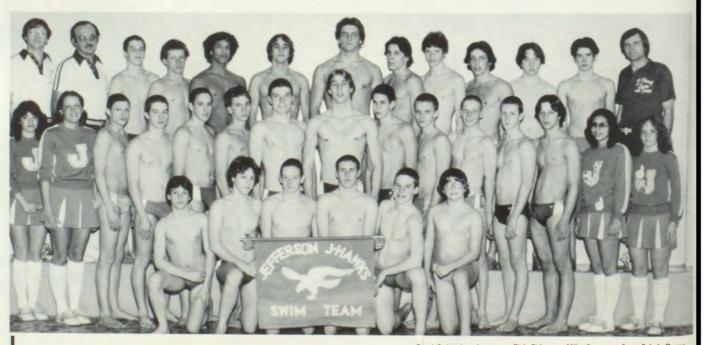

, concluded Coach Taylor.

—Julie Smith



|      | BOYS' SWIMMING          |      |
|------|-------------------------|------|
|      | Season's Record 3-7     |      |
| Jeff |                         | Opp. |
| 6th  | J-Hawk Relays           |      |
| 43   | Kennedy                 | 128  |
| 5th  | Tiger Invitational      |      |
| 85   | Marshalltown            | 87   |
| 112  | Williamsburg            | 49   |
| 70   | Dubuque Hempstead       | 101  |
| 9th  | Burlington Invitational |      |
| 82   | Waterloo West           | 87   |
| 97   | Dubuque Senior          | 72   |
| 56   | Iowa City High          | 27   |
| 33   | Iowa City West          | 47   |
| 54   | Washington              | 110  |
| 4th  | M.V.C.                  |      |
| 4th  | Districts               |      |



Boys' Swimming, front row. Rick Ridenour, Mike Seastrom, Scott Behel, Duane Tompson, Rick Mumm, Second row: Peggy Colbeck, Julie Arntzen, Mike Schmidt, Jim Brousard, Alan Fitzgerald, Brandon Elvidge, Mark Becker, John Cerveny, Jim Hoogestraat, Tom Mason, Matt Becker, Tom Fredrickson, Mike Moscript, Jet Koudsi, Laura Knox. Back row. Coach Doug DeSchmidt, Coach Les Santee, Chuck Betterton, Frank Hansen, Damon Hardiman, Dave Birch, Mark DeHaan, John Grulke, Brian Vial, Glen Henery, Tim Daugherty, Tyrone Tyson, Coach Jim Taylor.



With the finish in sight, freshman Terry Cameron flies his way home.





Patience and a positive attitude are two traits needed to be a successful swimmer as shown by Scott Behel, Glen Henry, Damon Hardiman, and Dave Birch.



Boys' Swimming Cheerleaders, front r