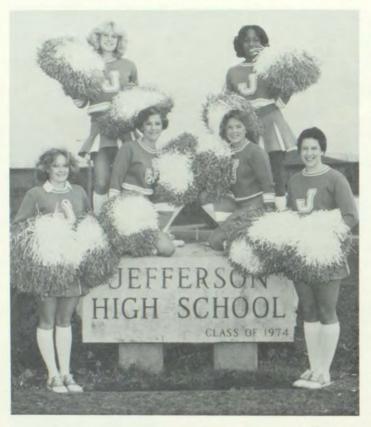

22 game season, these girls helped lead the team to a 17-5 record: (1) Sandy Munson (2) Linda Fowler (3) Tina Steffen (4) Jan Sedlacek (5) Sue Overmann.

Sophomore Girls' Basketball Cheerleaders: Lisa Kohl, Miriam Mishal, Sue Fiala, Amy Grulke



Sophomore Girls' Basketball, front row: Cheryl Hanes, Lisa Steffen, Dana McNamara, Shelly Chiafos, Julie Ewert, Annette Beck, Lauri Eirp, Mary Cole. Second row: Dee Tschopp, Vicki Meyers, Becky Hamilton, Kathi Hanson, Debby Rhiner.

Colleen Sylvester, Joan Schultz, Back row. Coach Dennis Roloff, Lori Cook, Lisa Doehrmann, Patty Langton, Connie Holmes, Sue Wolf, Manager, Annette Baker, Coach Ron Tower.

Boys' Varsity Basketball Cheerleaders. front row: Darci Brown. Julie Schulte, Leslie Blahnik. Kris Walker. Back row: Angie Werden. Melodie Green



#### Varsity squad shows talents

Coming off a 15-5 record of last year and returning four varsity letter winners, the boys' basketball season looked as though it would be a promising one.

Although the season had its bright spots, the squad suffered a roller coaster season. Being 2-2 following the first four games of the season, the team won four straight, lost four straight, then won three more, then dropped their last three regular games for a 9-9 season.

The J-Hawks four returning letter winners were seniors Jeff High, John Forrest, Marck Lee, and Tim Minard. The other starting position was filled by senior Jeff King. Seniors Jan Witting and Jeff Levy, and juniors Dave Stevens and Nick Homan, also helped out the varsity squad.

"Our victory against Wahlert at Dubuque and our win at