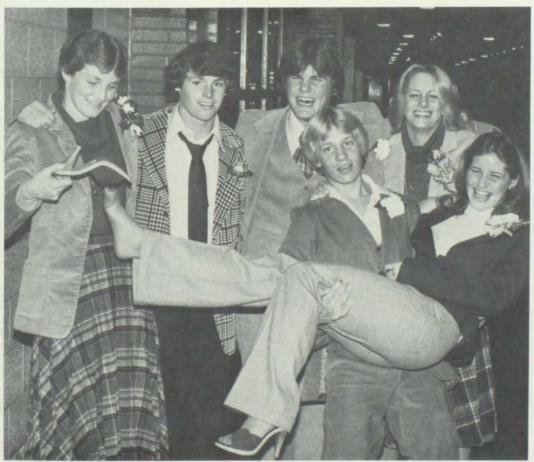

say was crowned queen on Friday, October 10, at the Jefferson vs. Dubuque Senior football game. The following Saturday night over 500 people gathered in the cafeteria to join in at the annual Homecoming dance.

Deb Ficken entertains the audience at the Wash pep assembly by recreating a scene from the movie. "Caddy Shack."

Girls' and boys' cross country and boys' gymnastics were other events which drew fans. Although the fan turnout was light the enthusiasm was overwhelming. The great excitement, combined with hard work, brought boys' gymnastics and girls' cross country state championship titles.

In early November the fine arts department worked hard preparing for the play, "You Can't Take It With You," and a Concert Choir program.

Fall was a very busy time for J-Hawks.

- Patty Graham



Tina Steffen, Scott Staton, Jim Casey, Sue Vanek, Jeff Grummer, and Margaret Hoy ham it up as they leave the Homecoming dance.



### Mixers provide fun for dancing J-Hawks

Lights are flashing and the strobe is turning as students boogie to the beat of the music.

Dances and mixers are very popular among Jefferson students. Junior Linda Still commented, "I enjoy going to mixers, and I feel others enjoy them too."

D.J.'s supplied the music for most of the mixers. They added to the mixers by having dance contests, giving away albums, and pleasing the crowd.

The band Public Disturbance, which is made up of former Jefferson students, also provided music for some of the dances this year. Senior Ann Hamory commented, "Since the group included former graduates, they seem to add the J-Hawk sp