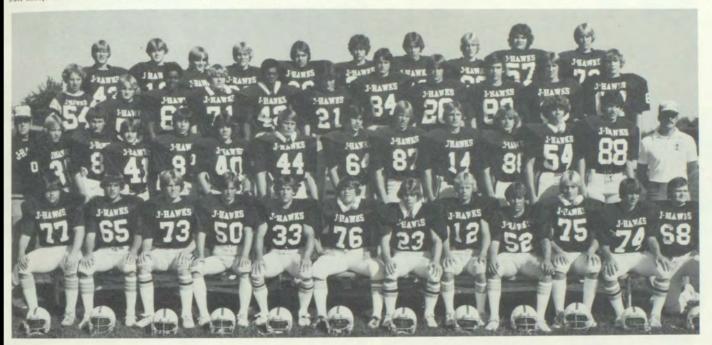

e out, the J-Hawk offensive unit discusses its next play in the 12-0 loss to Kennedy.

Sophomore Football Team, front row. Cecil Anderson. Bob Reed. Scott Kramme. Rob Slocum. Allen Schmitz. Mike Covington. Dave Peterson. Mike Cheney. Todd Martens. Dave Posekany. Kevin Zacek. Matt Robinette. Second row: Mr. Bob Becker. Mike Potter. Kevin Lighty. Darren Owens. Kevin Nanki. Tony Chicchelly. Dave Bishop. Tim Carson. John Vyskocil. Steve Wise. Brian Cruise. Dave Funke.

Mike Sanger, Mr. Mark Tschopp. Third row. Scott Cross, Mike Spina. Don Williams. Bruce Charipar. Pat Robinson. Greg Michel. Troy Walker. Mike Schields. Todd Cook. Dennis Novak. Jim Hicks. Back row. Mark Greiner. Scott Tully. Bob Schultz. Shawn Smith. Al Rullman. Brad Craig. Kevin Heck. Matt Davenport. Steve Olson. Mike Skrdla.





Seniors Margaret Hoy and Tammy Seltrecht concentrate while waiting for the opponent's



## Steffen leads varsity squad

With a very difficult schedule, the girls' volleyball team finished a winning season with a record of 14-12-3 in matches. With 4 returning letterwinners making up the nucleus of the team, Jefferson was once again recognized as one of the top teams in the state. The JV finished with a record of 2-9 and the sophomores finished 12-2-1 for the season and took first place at the Jefferson Sophomore Invitational meet.

The team could not have had such a successful season without the support and knowledge they received from the fine coaching staff headed by John Weld and assisted by Jim Cox and Cindy Brown.

Dedication, team work, sportsmanship, and the ability to never giv