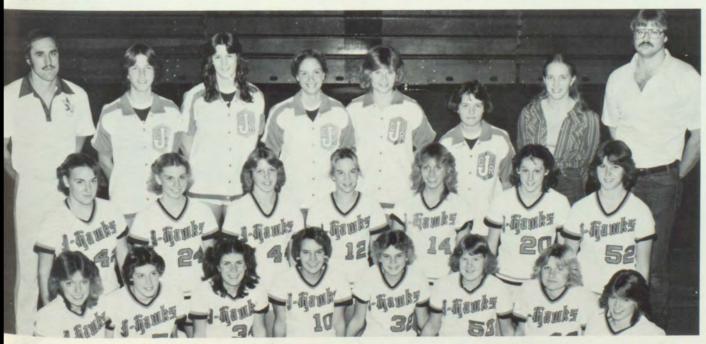

ketball, front row: Linda Fowler Debi Gaskill, Lynne Forrest, Tina Steffen, Jan Sedlacek, Sandy Munson, Mary Nowlan, Joan Sylvester, Second row: Sonya Feaker, Jennifer Peters, Brenda Derlein, Tracy Langhurst, Lisa Janda, Sue

Overmann, Maureen Price, Kathy Kelsey, Back row: Coach Mark Tschopp, Coac Larry Neimeyer.













Dribbling up court, senior Jan Sedlacek demonstrates her speed.



With a look of determination, forwards Annette Beck, Sue Overmann, and Tina Steffen shoot for two.



# 

## Sophomore players give it their all



During the 22 game season, these girls helped lead the team to a 17-5 record: (1) Sandy Munson (2) Linda Fowler (3) Tina Steffen (4) Jan Sedlacek (5) Sue Overmann.

Sophomore Girls' Basketball Cheerleaders: Lisa Kohl, Miriam Mishal, Sue Fiala, Amy Grulke



Sophomore Girls' Basketball, front row: Cheryl Hanes, Lisa Steffen, Dana McNamara, Shelly Chiafos, Julie Ewert, Annette Beck, Lauri Eirp, Mary Cole. Second row: Dee Tschopp, Vicki Meyers, Becky Hamilton, Kathi Hanson, Debby Rhiner.

Colleen Sylvester, Joan Schultz, Back row. Coach Dennis Roloff, Lori Cook, Lisa Doehrmann, Patty Langton, Connie Holmes, Sue Wolf, Manager, Annette Baker, Coach Ron Tower.

Boys' Varsity Basketball Cheerleaders. front row: Darci Brown. Julie Schulte, Leslie Blahnik. Kris Walker. Back row: Angie Werden. Melodie Green



#### Varsity squad shows talents

Coming off a 15-5 record of last year and returning four varsity letter winners, the boys' basketball season looked as though it would be a promising one.

Although the season had its bright spots, the squad su