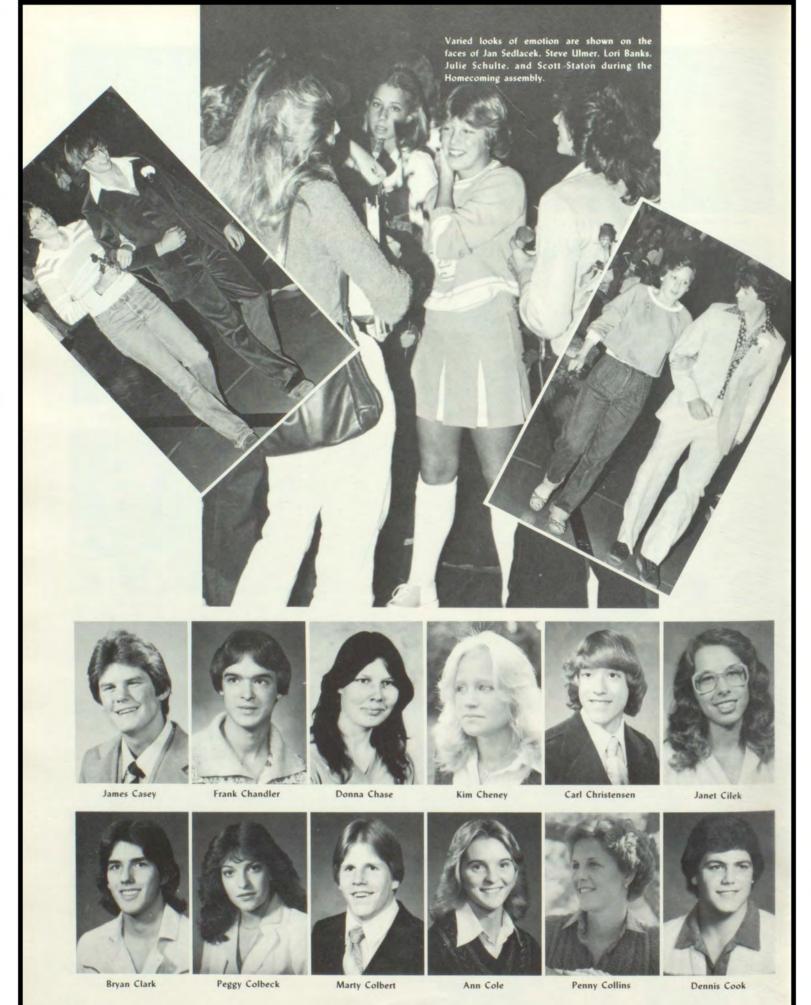

iety 11.

BROWN. PENNY: IMC Assistant 10.11; Lab Assistant 11.

BRUENING. MIKE: Wrestling 10.

BRUZEK. JOHN. Swimming 10,11,12.
BUEHLER. ELIZABETH. Hilltop Singers 12. Pep Club 12.
BUTTERFIELD. MICHEAL: Orchestra 10,11,12.

CARSON, JONI. Pep Club 10.11. Hat Gang 10: Track 10.11: Hilltop Singers 11, 12: Outlook Staff 11: Sophomore Senate. Trade and Industry 12. CARTER. MICHELLE: Hilltop Singers 11: Outlook Staff 11.12—Opinion Editor:

Junior Senate: Senior Senate: Tennis 12.



Belinda Benford



Collen Berg



Yvette Berg



Tammy Bertling



Dave Birch

Who is that "masked man"? Why it's none other than forward Jeff King, who earlier in the basketball season suffered a broken nose.

Enthusiastic fans take their spirit with them to Kennedy to cheer on the girls at a volleyball





-----





Karen Coonrod



Thomas Cosgrove



Kelly Costigan



Rebecca Crawford



Robert Credoz



Ronald Curfman



Patricia Dabler



Jane Davis



John Dearth

Sports Editor: Senior Senate: Student Council 11.

CHASE, DONNA: Office Assistant 10,11,12.

CHENEY, KIM. Pep Club 10.11; Hat Gang 10; Senior Senate. CHRISTENSEN, CARL: Track 10.11.12; Westside Delegation 10.11.12; Mixed Chorus 10: Concert Choir 11.12: Spring Musical 10.11.12: Cross Country 11.

CILEK. JANET: Volleyball 10.12: Mixed Chorus: Concert Choir 11.12: Spring Musical 11,12; Trade & Industry 12.

COLBECK, PEGGY: Sophomore Senate: Junior Senate: Senior Senate-Treasurer; Pep Club 10. 11.12: Timers Club 11.12: Homecoming Finalist: Cheerleader 12:

Pep Ctub 10, 11,12; timers Ctub 11,12; Homecoming Finalist, Cheeffeader 12; States