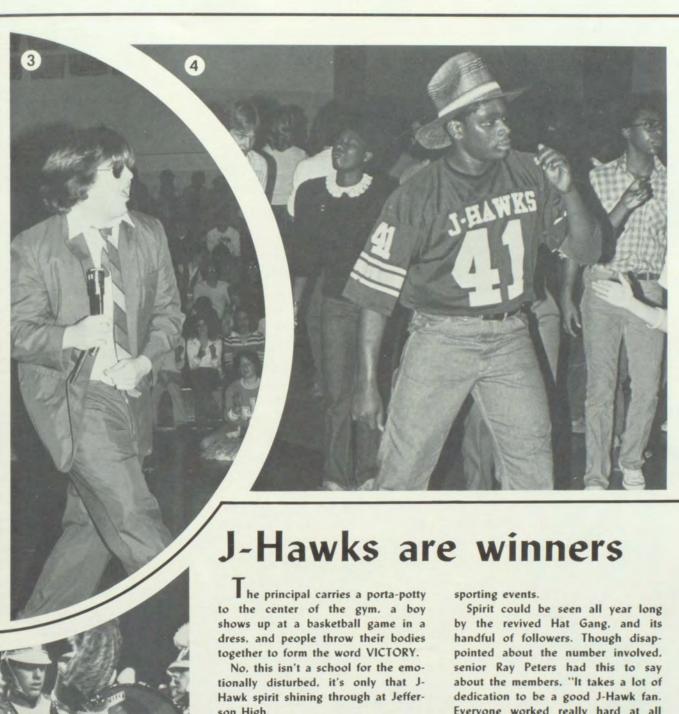

Hartwig. Anna Symonette. Anne Hamory, and Jim Baker try to get it all together at the Thespian mixer.

Good times are evident on the faces of those attending the many mixers after home events.





Senior Mike Herder enjoys having his picture taken as he takes a breather from the action on the dance floor.

Jodi Frank, Julie Ortmayer, Clark Hermanson, and Reid Boyer all enjoy themselves at the many mixers held throughout the winter.









Spirit is expressed by these J-Hawks in their own special way: (1) Junior class section (2) Scott VanderWiel (3) Doug Tompkins (4) Lester Williams (5) Mary Thompson. Sally Matejcek, and Jim Casey (6) Crowd at WPA movie (7) Lori Daves, Sharon Miller (8) Dr. William C. Jacobson, Scott Koepke, and Mary Nowlan (9) Dan Davis, Kevin McKaw, and Matt West.





son High.

Spirit could be seen in various forms throughout the year. It showed up from the way J-Hawks dressed to the way they cheered. It wasn't unusual to see people wearing only blue and white on certain days, or watching as several J-Hawks used their bodies to spell out words at

Everyone worked really hard at all the games to fire-up the crowd."

J-Hawks proved that spirit is something different to each person. Senior D.D. Wesbrook said it doesn't matter how you express your spirit as long as you do.

- Margaret Hoy



#### Cheerleaders show spirit, pep, and pride

At every athletic event there are certain girls who always attend. These girls go to every game, home or away, and are always ready to cheer on the athletes. These girls are commonly known as cheerleaders of which there