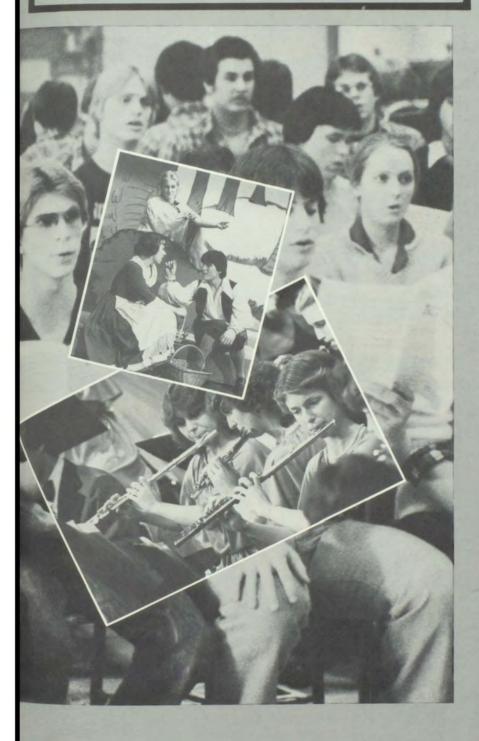

ch day as 3 o'clock approaches, many students miraculously change into athletes. In the fall, there is football and volleyball for sportsmen to participate in. As the weather changes, so does the sport. Basketball always gives athletes a chance to show their ability, as does wrestling. With the advent of spring, sports like baseball and track give athletes a chance to express their talents.

While the athletes are performing, fans show support by singing the fight song: "Fight J-Hawks fight, we raise our colors blue and white. Fight J-Hawks fight, and show the foe our strength and might. RAH! RAH! RAH! Win J-Hawks win, we stand and cheer you on your way. Fight team fight! Win team win! For Jefferson we shout hurray! Jefferson J-Hawks! Fight, fight!"

—Jim Casey







### Performing Arts



Many changes were made this year when Mr. Tom Lippert took over the duties as director for the vocal music department and West Side Delegation. Sporting new uniforms, the band received a division I rating in tough state competition. Spring trips were taken by the band to St. Louis, the orchestra to New York, and the concert choir to Kansas City. In drama the plays "You Can't Take it With You" and "Romeo and Juliet" were presented and the final performance of the year was the musical, "Carnival."

-Jan Sedlacek



# Band receives state ranking

New band uniforms made their debut this fall for the marching band season. The new uniforms were accompanied by new pom pon uniforms and new flags for the auxiliary.

The season got off to a great start at the state marching band contest held in Oe