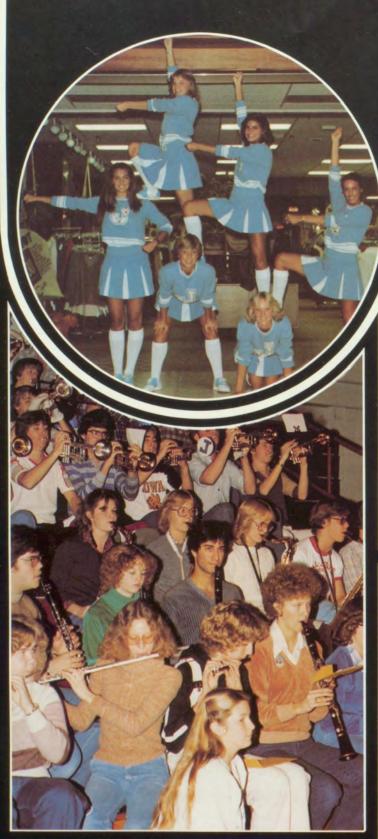

re them up. They too, are winners.

Jefferson can also pride itself on having a super fine arts department. This couldn't have been done without the leadership of Mr. Tom Lippert and Mr. Robert Geuder.

-DD Wesbrook







#### Student Life



Student life took on a new look at Jeff this year. Football games brought out record crowds, as blue pride soared high. A change was apparent at assemblies, when students were assigned seats. For the first time a theme was applied to tell what being a J-Hawk was all about. "J-Hawks are Winners" bumper stickers, tshirts, and hats were common sights, especially sported during the beat Wash and Kennedy weeks. Homecoming, WPA, and mixers helped to break up the daily routines and kept the J-Hawks feeling like winners throughout the year.

-Ann Scholl.





Linda Fowler, Lori Banks, Chris Bender, Leslie Blahnik, Julie Schreder, and Diann Henry show their school spirit in perfect form.

Students give it their all at the third annual bonfire, held October 9 on the lower football field.







By providing students with musical entertainment, pep band members support that winning spirit during each pep assembly.

By participating in extra-curricular activities, these J-Hawks are proud to play and portray the fight song.



#### Students help promote spirit

Displaying her blue and white with pride. senior D.D. Wesbrook takes a break after an exhausting cross country meet.





he spirit stick, competition yell, award presentations, and skits were all a lively part of the pep assemblies this year.

The cheerleaders and pom pon girls did their c