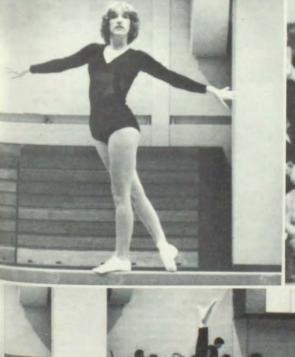

e finishes her routine.

> Boys' Gymnastics. front row: Chuck Tomasek. Mike Johnson. Reid Boyer. Nick Dellos. Back row: Coach Vance Richmond, Greg Hentrich. Clark Hermanson. John Mulherin. Jim Dearth. Jon Stahl. Kirk Greiner. Coach Mike Gallagher.



|        | BOYS' GYMNASTICS    |        |
|--------|---------------------|--------|
|        | Season's Record 6-3 |        |
| Jeff   |                     | Opp.   |
| 102.75 | Kennedy             | 92.25  |
| 118.06 | Linn Mar            | 113.37 |
| 109.27 | Waverly Shell-Rock  | 87.98  |
| 111.66 | Washington          | 114.49 |
| 119.4  | Waterloo West       | 122.60 |
| 116.82 | Washington          | 114.4  |
| 117.52 | Linn-Mar            | 111.36 |
| 105.01 | Kennedy             | 112.16 |
| lst    | STATE               |        |







Seniors Mike Johnson and Kim Stahl concentrate on their next move, while sophomore Patty Conger successfully completes her routine on the beam.



Varsity Wrestling, front row, manager Lori Florence, Coach Tim Fowler, Darren Rizzio, Chuck Madison, Chris Visek, Mike Potter, Dean Miller, Mark Potter, Coach Mike Gallagher, manager Terry Swore, Second row, manager Jean Sedlacek, Larry Garmen, Ron Moody, Jeff Roman, Mike Johnson, Scott Staton, Joe Hill, Tom Fye, Coach Jim Cox, Third row, Ron Curfman, Randy Schmidt, John Moses, Carlos Vega, John Strausser, Jerry Anderson, Tim Schneider, Ed Teslik, Chris Chicchelly, Back row, Bill Erwin, Scott Hollingsworth, Rick Williams, Mike Wilson, Jerry Greiner, Mark Facion, Jon Karteus.

MONTY RIERSON

STATE CHAMPION

1963

RICH MINAL

STATE CHAMPION

1