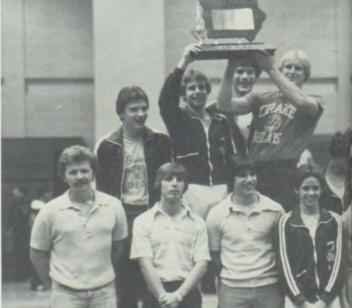

exciting, the football team went on to win big over Dubuque Senior, 24-7. The usual excitement over the new queen plus the victory of the Homecoming game made this celebration something more to remember.

-Kathy DeLong



Homecoming Escorts, front row: Chuck Tomasek, Kurt Gustafson, Tim Minard, Nick Dellos, Back row: Mark Potter, Dean Sass, Reid Boyer, Chris Martin, Dan Haight, Chris Nelson.







#### Maria wins Homecoming honors





Tony Poole and Joan Sylvester convey their J-Hawk spirit at the Homecoming game by showing which team they think is number one.

A jubilant group of sophomores celebrate their team's victory along the way to another Valley championship.

A proud smile appears on the gymnasts faces as they proudly hold up the first place trophy they won at the state meet.





#### Let's hear it fans

Let's get in on the action! We can start by going to the football game tonight."

With the new slogan "J-Hawks are Winners" students came out in full force to support their school, their teams, and most of all, to have a good time.

J-Hawk fans kicked off the year by cheering the football players to a most successful 6-3 season.

During the midst of the football season came Homecoming. Maria Lindsay was crowned queen on Friday, October 10, at the Jefferson vs. Dubuque Senior football game. The following Saturday night over 500 people gathered in the cafeteria to join in at the annual Homecoming dance.

Deb Ficken entertains the audience at the Wash pep assembly by recreating a scene from the movie. "Caddy Shack."

Girls' and boys' cross country and boys' gymnas