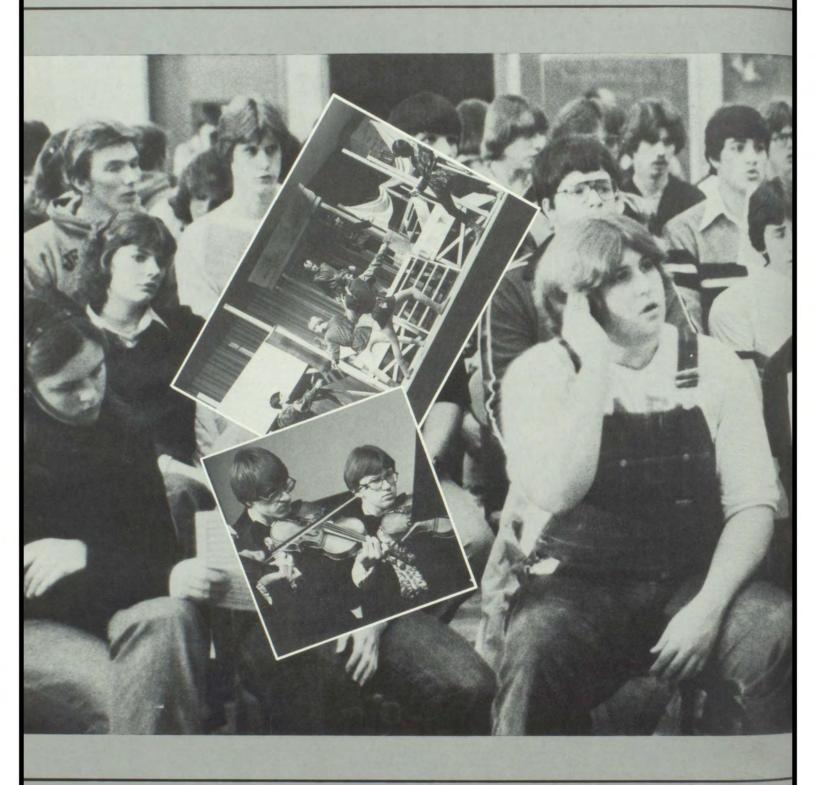

Reach Heir









Each day as 3 o'clock approaches, many students miraculously change into athletes. In the fall, there is football and volleyball for sportsmen to participate in. As the weather changes, so does the sport. Basketball always gives athletes a chance to show their ability, as does wrestling. With the advent of spring, sports like baseball and track give athletes a chance to express their talents.

While the athletes are performing, fans show support by singing the fight song: "Fight J-Hawks fight, we raise our colors blue and white. Fight J-Hawks fight, and show the foe our strength and might. RAH! RAH! RAH! Win J-Hawks win, we stand and cheer you on your way. Fight team fight! Win team win! For Jefferson we shout hurray! Jefferson J-Hawks! Fight, fight!"

—Jim Casey







### Performing Arts



Many changes were made this year when Mr. Tom Lippert took over the duties as director for the vocal music department and West Side Delegation. Sporting new uniforms, the band received a division I rating in tough state competition. Spring trips were taken by the band to St. Louis, the orchestra to New York, and the concert choir to Kansas City. In drama the plays "You Can't Take it With You" and "Romeo and Juliet" were presented and the final performance of the year was the musical, "Carnival."

-Jan Sedlacek



# Band receives state ranking

New band uniforms made their debut this fall for the marching band season. The new uniforms were accompanied by new pom pon uniforms and new flags for the auxiliary.

The season got off to a great start at the state marching