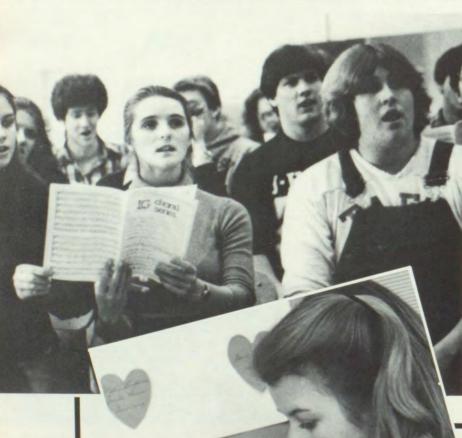

For seniors, 22.5 credit hours in social studies are required, but for sophomores and juniors it has been

Senior Margaret Hoy proofreads her assignment for errors as part of the training she receives to become a better writer.

increased to 25 credit hours.

"The school board has decided that students need a better background in social studies for future plans," revealed Mr. Joe Keeling, counselor.

For upcoming J-Hawks more changes will be made in required classes to insure and prepare them for a better future.

-Deb Ficken and Denys Long



Mark Duffy reads an assignment in a required tenth grade Language Arts class which will help him earn the necessary credits.



A required driver's course is taken by students who want to obtain a license and possible reduced insurance payments.





# Required of seem to be in gon. After the filled there is to the more popular Industrial are and art are just. Auto mechan tectural drafting a few of the classes offered, closer look at a "Architectual me so that if I in college I had vealed senior St. Cooking, food ment help studiadult life. Jefferson's had signs of artistic dents taking painting, and control of the composition of the cooking of the cooking

Required classes and electives seem to be in good balance at Jefferson. After the required classes are filled there is time to concentrate on the more popular subjects.

Industrial arts, home economics, and art are just a few.

Auto mechanics, wood tech, architectural drafting, and electronics are a few of the many industrial arts classes offered, so one may get a closer look at a