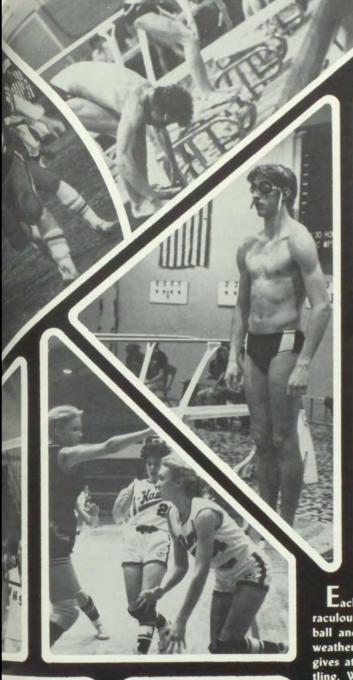

to win the

Mississippi Valley Conference, to win the districts, and to do well in the state finals.

Senior letterman Scott Ripperton felt that if the team played together, and kept hustling like they did after the victory over Prairie, the season would go smoothly.

The team's record for the spring was even at 6-6.



Junior Craig Astor takes a powerful cut in an attempt to improve his batting average.



Sophomore Boys' Baseball, front row, Jeff Bean, Jim Krezak, Kevin Lighty, Todd Hoover, Darren Owens, Gary Copeland, Second row, Brad Foster, Al Rulman, Scott Hully, Kevin Nanke, Mark Behrens, Back row, Richard Raygor, Brad Stollenberg, John Sturbaum, Dennis Novak, Mr. Kent LaVelle, Mike Cheney, Darren Smith, Matt Robinette, Cecil Anderson.

Athletes Work Hard Goals
Athletes Reach Heir









Each day as 3 o'clock approaches, many students miraculously change into athletes. In the fall, there is football and volleyball for sportsmen to participate in. As the weather changes, so does the sport. Basketball always gives athletes a chance to show their ability, as does wrestling. With the advent of spring, sports like baseball and track give athletes a chance to express their talents.

While the athletes are performing, fans show support by singing the fight song: "Fight J-Hawks fight, we raise our colors blue and white. Fight J-Hawks fight, and show the foe our strength and might. RAH! RAH! RAH! Win J-Hawks win, we stand and cheer you on your way. Fight team fight! Win team win! For Jefferson we shout hurray! Jefferson J-Hawks! Fight, fight!"

—Jim Casey







### Perform