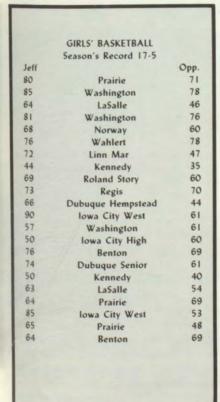

m was led by senior guards Linda Fowler and Jan Sedlacek, and junior guards Lynne Forrest, Deb Gaskill, and sophomore Sonya Feaker. High scorer, senior Tina Steffen, helped senior forwards Sue Overmann and Sandy Munson and sophomore forward Tracy Langhurst score the points needed to win.

Linda Fowler commented that team members got along well, and that they played an exciting season. Linda was glad that the team won the Metro tournament.

-Eileen Shields





Girls' Basketball, front row: Linda Fowler Debi Gaskill, Lynne Forrest, Tina Steffen, Jan Sedlacek, Sandy Munson, Mary Nowlan, Joan Sylvester, Second row: Sonya Feaker, Jennifer Peters, Brenda Derlein, Tracy Langhurst, Lisa Janda, Sue

Overmann, Maureen Price, Kathy Kelsey, Back row: Coach Mark Tschopp, Coac Larry Neimeyer.













Dribbling up court, senior Jan Sedlacek demonstrates her speed.



With a look of determination, forwards Annette Beck, Sue Overmann, and Tina Steffen shoot for two.



# 

## Sophomore players give it their all



During the 22 game season, these girls helped lead the team to a 17-5 record: (1) Sandy Munson (2) Linda Fowler (3) Tina Steffen (4) Jan Sedlacek (5) Sue Overmann.

Sophomore Girls' Basketball Cheerleaders: Lisa Kohl, Miriam Mishal, Sue Fiala, Amy Grulke



Sophomore Girls' Basketball, front row: Cheryl Hanes, Lisa Steffen, Dana McNamara, Shelly Chiafos, Julie Ewert, Annette Beck, Lauri Eirp, Mary Cole. Second row: Dee Tschopp, Vicki Meyers, Becky Hamilton, Kathi Hanson, Debby Rhiner.

Colleen Sylvester, Joan Schultz, Back row. Coach Dennis Roloff, Lori Cook, Lisa Doehrmann,