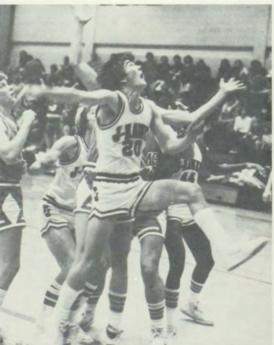

eason had its bright spots, the squad suffered a roller coaster season. Being 2-2 following the first four games of the season, the team won four straight, lost four straight, then won three more, then dropped their last three regular games for a 9-9 season.

The J-Hawks four returning letter winners were seniors Jeff High, John Forrest, Marck Lee, and Tim Minard. The other starting position was filled by senior Jeff King. Seniors Jan Witting and Jeff Levy, and juniors Dave Stevens and Nick Homan, also helped out the varsity squad.

"Our victory against Wahlert at Dubuque and our win at the Five Seasons Center against Washington were definitely two of the highest points of the season," stated head coach Glenn Smith. He added, "They were a great bunch of guys to work with."

- Dean Sass





Senior guard Tim Minard scraps inside for a tough bucket against Dubuque Senior, which the J-Hawks won 61-58.

Boys' Varsity Basketball, front row: Tim Minard, Marck Lee, Nick Homan, Kevin Keeling, Jeff Levy, Rick Brown, Scott Kibby, Tom Williams, manager: Coach Ron Capps, Back row: Jeff High, John Forrest, Chris Lund, Scott Schneekloth, Doug King, Randy Ackman, Jan Witting, Jeff King, Andy Lofdahl, Tony Poole, Coach Glenn Smith





#### Sophs post 5-9 Sophomore Boys' Basketball Cheerleaders: Dawn Harris. Julie Lockett. Barb Konigsmark. Stacey Hansel. in Valley

When the sophomore basketball season started back in November. head coach Joe Kenney greeted 31 members, and when the season ended. 28 still remained. This fact, along with individual improvement, was what Coach Kenney felt were