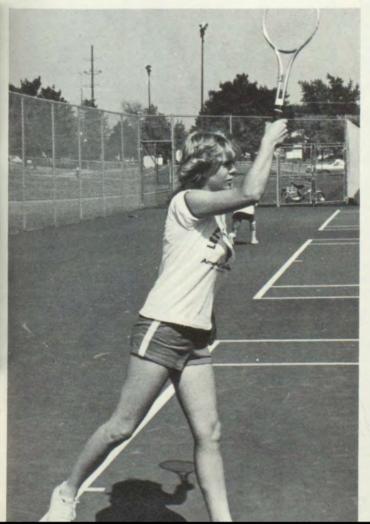

tal, Jill Hupfeld, Mr. Jim Lockett, Miss Sander Walton, Joleen Foss, Kathy Hanson, Kelly Gauger, Brenda Guyer, Sue Sasek Carla Gunn.



Senior Terri Ellertson and junior Chrys Rinderknecht concentrate on hitting winners as they practice for their next meet.

|      | Girls' Tennis     |      |
|------|-------------------|------|
|      | Season Record 9-2 |      |
| Jeff |                   | They |
| 1    | Dubuque Wahlert   | 8    |
| 3    | Washington        | 6    |
| 9    | Mount Vernon      | 0    |
| 5    | Iowa City High    | 4    |
| 5    | Washington        | 4    |
| 8    | Kennedy           | - 1  |
| 7    | Dubuque Hempstead | 2    |
| 8    | Dubuque Senior    | 1    |
| 8    | Prairie           | - 1  |
| 6    | Iowa City West    | 3    |
| 5    | Linn Mar          | 4    |









Returning the ball, junior Lisa Kaschmitter, sophomore Brenda Guyer, and junior Joy Ament all display their skills.

After hitting a return, senior Tina Odekirk intensely watches the ball.

Seniors Phil Graham and Dan Haight show their winning form while practicing for an important meet on the new courts.







|      | Boys' Tennis      |      |
|------|-------------------|------|
|      | Season Record 6-6 |      |
| Jeff |                   | They |
| 8    | Dubuque Wahlert   | 1    |
| 4    | Dubuque Senior    | 5    |
| 4    | Dubuque Hempstead | 5    |
| 1    | Washington        | 8    |
| 3    | Iowa City High    | 6    |
| 9    | Mount Vernon      | 0    |
| 1    | Kennedy           | 8    |
| 9    | Cedar Falls       | 0    |
| 9    | Waterloo Columbus | 0    |
| 7    | L