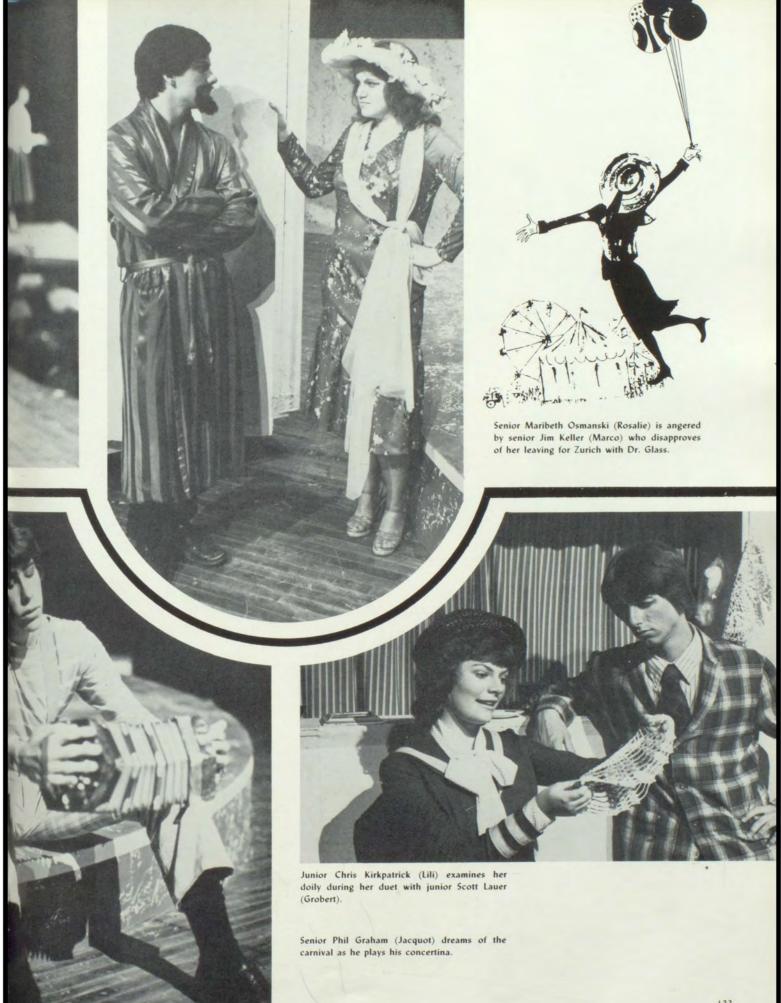

as Paul and Lili, and seniors Jim Keller and Maribeth Osmanski, as Marco the Magnificent and the incomparable Rosalie.

The dance troupe, with Miss Kathleen McNamara's choreography, and the carni-folk added a special touch to the show.

Mr. Tom Lippert, the choir director, conducted the orchestra.

Credit must also be given to Mr. John Wojtowicz and those who worked behind the scenes.

As Carnival closed and everyone breathed a sigh of relief, the director, cast, and crew members could be proud of maintaining the Jefferson Theatre's high standard of excellence during the past 24 year.

-Karen Hartwig







Chris Kirkpatrick finds life a bowl of cherries. while Maribeth Osmanski finds it the pits.

No carnival would be complete without the entertainment of the clowns and balloon girls.







### Studies



t takes hard work to be a winner, and when it comes to academics, J-Hawks gave it their all. Many students set goals for themselves, such as obtaining a 4.0 or being inducted into the National Honor Society. Passing classes was a common goal. No matter what goal was set, J-Hawks went at it with a winning attitude. Sometimes the pressures of registration, the winter blues. or boring classes set in, but for the most part J-Hawks took it all in stride. After all, a winner can handle anything.

-Ann Scholl



Student Council members Ronda Peters and Robyn Karr decorate the gym for the Homecoming 25 assembly.

Marching band members line up in the music wing hallway before the start of the second annual Band O' Rama in the auditorium.





A new kiln is skillfully moved into t