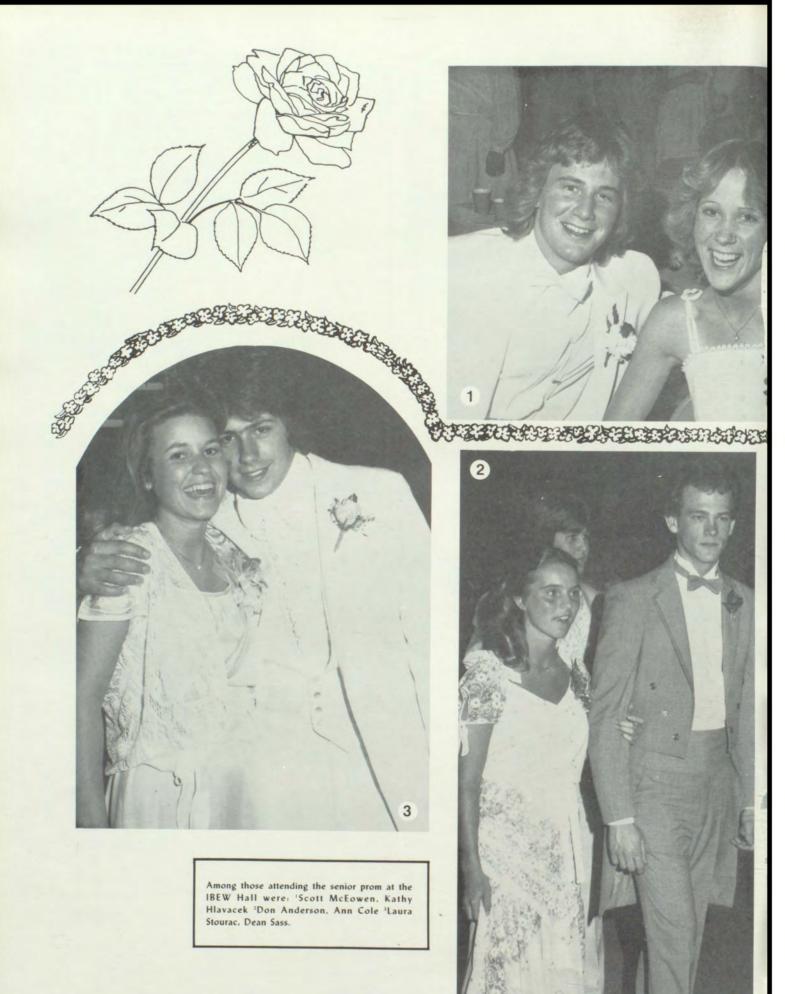

cian 11.12: Football manager 12: Basketball manager 12: Baseball manager 12: Statesman Staff 11.

WILSON, LINDA: Fall play 10.11; Pep Club 10.

WILSON, MICHEAL Wrestling 10.12; Baseball 10; Fall Play 10.11.

WILIGEN. DONALD: Gymnastics 10: Wrestling 10.

WISELY, ANDREW: Cross Country 10.11.12-Captain: Track 10.11.12: Basketball 10: Orchestra 12-Concertmaster.

WITTING, JAN. Football 10: Basketball 10.11.12.

WITTING, JON: Football 10.11.12; Basketball 10.

WOLVERTON, RHONDA: Mat Maid 11.

WYAIT. BARBARA: Mixed Chorus 10: West Side Delegation 10.11; Concert Choir 11.12: Spring Musical 11.12: Marching Band Colorguard 12.

YOUNG, SCOTT: Statesman Staff 11.

ZINGULA, LISA: Timers Club 10: Statesman Staff 11.12: Senior Senate ZVACEK. KEVIN: Audio Visual 10.11.12: Track 10.11.12: Debate 10.11.







Taking a break from dancing are: 'Doug Sanger, Tammy Gerdemann 'Chris Landis, Nick Dellos 'Mary Cole, Steve Jorgensen 'Bill Harvey and his date.



## Seniors enjoy prom memories

Spring fever and high spirits set the mood for the allimportant senior prom.

Instead of the Sheraton Inn, which in year's past had hosted this annual event, the IBEW Hall was chosen as this year's location by the Senior Senate executive board.

Decorating committees were chosen in Senior Senate. Decorations included pastel colored silk flowers, lighted trees, and lilacs. Refreshments were also furnished for couples in attendance by the Senior Senate.

To supply the evening's music, Senior Senate came up with Akasha as the band. The theme song was "Memories". The band will be long remembered, since the gene