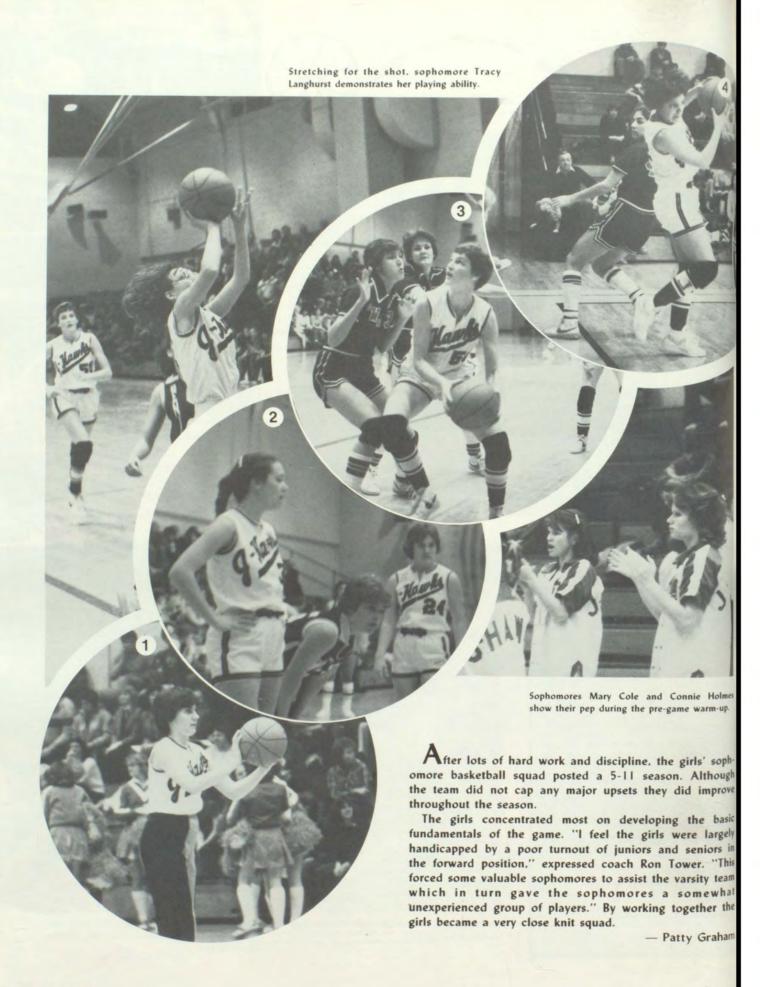

d senior forwards Sue Overmann and Sandy Munson and sophomore forward Tracy Langhurst score the points needed to win.

Linda Fowler commented that team members got along well, and that they played an exciting season. Linda was glad that the team won the Metro tournament.

-Eileen Shields





Girls' Basketball, front row: Linda Fowler Debi Gaskill, Lynne Forrest, Tina Steffen, Jan Sedlacek, Sandy Munson, Mary Nowlan, Joan Sylvester, Second row: Sonya Feaker, Jennifer Peters, Brenda Derlein, Tracy Langhurst, Lisa Janda, Sue

Overmann, Maureen Price, Kathy Kelsey, Back row: Coach Mark Tschopp, Coac Larry Neimeyer.













Dribbling up court, senior Jan Sedlacek demonstrates her speed.



With a look of determination, forwards Annette Beck, Sue Overmann, and Tina Steffen shoot for two.



# 

## Sophomore players give it their all



During the 22 game season, these girls helped lead the team to a 17-5 record: (1) Sandy Munson (2) Linda Fowler (3) Tina Steffen (4) Jan Sedlacek (5) Sue Overmann.

Sophomore Girls' Basketball Cheerleaders: Lisa Kohl, Miriam Mishal, Sue Fiala, Amy Grulke



Sophomore Girls' Basketball, front row: Cheryl Hanes, Lisa Steffen, Dana McNamara, Shelly Chiafos, Julie Ewert, Annette Beck, Lauri Eirp, Mary Cole. Second row: Dee Tschopp, Vicki Meyers, Becky Hamilton, Kathi Hanson, Debby Rhiner.

Colleen Sylvester, Joan Schultz, Back row. Coach Dennis Roloff, Lori Cook, Lisa Doehrmann, Patty Langton, Connie Holmes, Sue Wolf, Manager, Annette Baker, Coach Ron Tower.

Boys' Varsity Basketball Cheerleaders. front row: Darci Brown. Julie Schulte, Leslie Bla