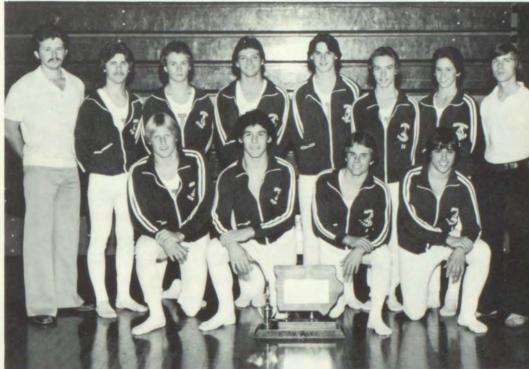

she finishes her routine.

> Boys' Gymnastics. front row: Chuck Tomasek. Mike Johnson. Reid Boyer. Nick Dellos. Back row: Coach Vance Richmond, Greg Hentrich. Clark Hermanson. John Mulherin. Jim Dearth. Jon Stahl. Kirk Greiner. Coach Mike Gallagher.



|        | BOYS' GYMNASTICS    |        |
|--------|---------------------|--------|
|        | Season's Record 6-3 |        |
| Jeff   |                     | Opp.   |
| 102.75 | Kennedy             | 92.25  |
| 118.06 | Linn Mar            | 113.37 |
| 109.27 | Waverly Shell-Rock  | 87.98  |
| 111.66 | Washington          | 114.49 |
| 119.4  | Waterloo West       | 122.60 |
| 116.82 | Washington          | 114.4  |
| 117.52 | Linn-Mar            | 111.36 |
| 105.01 | Kennedy             | 112.16 |
| lst    | STATE               |        |







Seniors Mike Johnson and Kim Stahl concentrate on their next move, while sophomore Patty Conger successfully completes her routine on the beam.



Varsity Wrestling, front row, manager Lori Florence, Coach Tim Fowler, Darren Rizzio, Chuck Madison, Chris Visek, Mike Potter, Dean Miller, Mark Potter, Coach Mike Gallagher, manager Terry Swore, Second row, manager Jean Sedlacek, Larry Garmen, Ron Moody, Jeff Roman, Mike Johnson, Scott Staton, Joe Hill, Tom Fye, Coach Jim Cox, Third row, Ron Curfman, Randy Schmidt, John Moses, Carlos Vega, John Strausser, Jerry Anderson, Tim Schneider, Ed Teslik, Chris Chicchelly, Back row, Bill Erwin, Scott Hollingsworth, Rick Williams, Mike Wilson, Jerry Greiner, Mark Facion, Jon Karteus.

MONTY RIERSON

STATE CHAMPION

1963

RICH MINAL

STATE CHAMPION