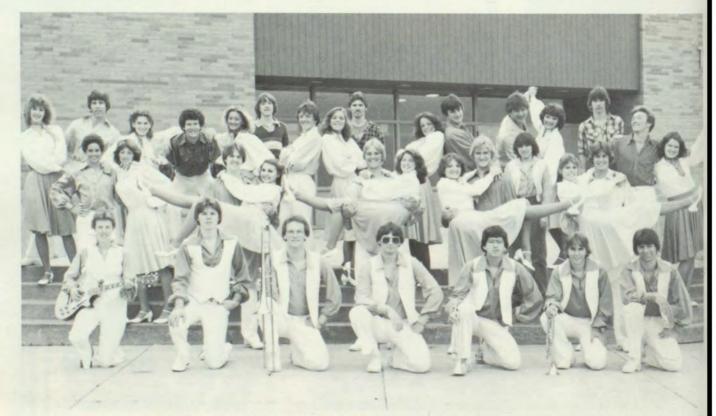

nd, and technicians had a very successful year under first year director Mr. Tom Lippert and veteran choreographer Mr. Robert Geuder.

"West Side allows me to have more confidence in myself—in relating to other people. I like being associated with the seniors and juniors—I don't feel so isolated," stated sophomore Jennifer Peters.

The group, which appeared at the

Dollars for Scholars Pops Concert at the Paramount Theatre, debuted at its coming out concert on February 14 and had numerous other appearances throughout the year. The West Side program this year featured a good variety of music and was highlighted by a 50's medley.

Senior pianist Jim Jurgensen confided, "It's an honor being a threeyear member. Not too many people have the chance to be in it for three years." —Jon Tibbetts





West Side Delegation, front row: Cindy Egger, Rich Bolton, Don Anderson, Steve Jurgensen, Mark Duffy, Brad Foster, Scott Lauer, Second row, Kirk Greiner, Chris Landis, Steve Hanisch, Becki Rhodes, Steve Jorgensen, Mary Cole, Delise Miskimen, Dan Haight, Cindy Wray, Danielle Shaw, Larry Pencook, Todd Moore. Maribeth Osmanski. Back row: Karen Moss, Phil Graham, Jennifer Peters, Jon Tibbetts, Julie Spier, Carl Christensen, Kurt Miskimen, Sheryl Hanisch, Greß Hentrich, Julie Arntzen, Chris Greiner, Jim Keller, Chris Kirkpatrick, Jim Wray.











Displaying their talents at West Side Delegation concerts are: (1) Maribeth Osmanski, Larry Pencook (2) Chris Kirkpatrick (3) Jon Tibbetts, Steve Jorgensen, Todd Moore, Steve Hanisch, Jim Keller, Larry Pencook (4) the entire group (5) Delise Misk