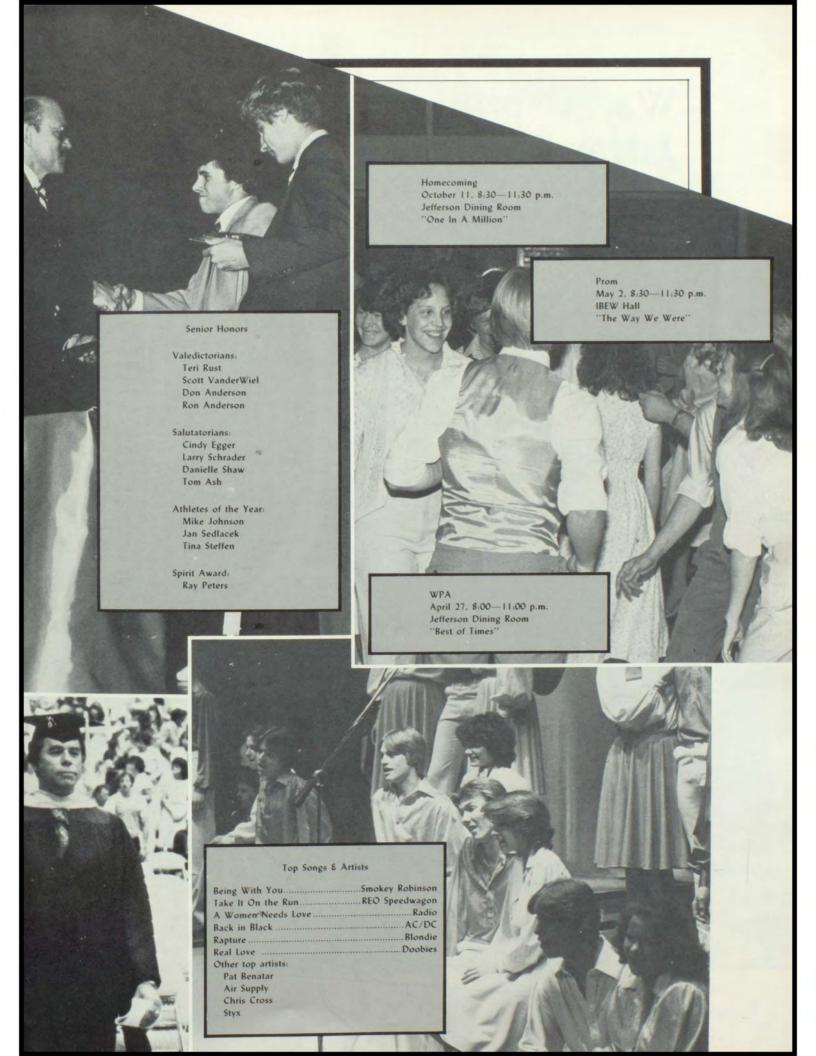

etts chows down on a burger and fries at the place with the Golden Arches, McDonald's.



Senior Julie Arntzen puts extra time to good use by studying in the school's library after school.





Jefferson Loyally Song

We'll go our sep'rate ways as those days the mem'ry of the lose that Esamat he Jefferson High, Framed by the sky. Sing we thy song of praise.

Colors blue and white.

Our voices in tribute we raise

lead us in the right.

When graduation comes

Theme.....J-Hawks Are Winners Retirees...... Mr. Bo Cameron Miss Dorothy Simon .....Kelly Costigan (12) John Stillions (11)

### Graduation

June 6, 10:00 a.m. Five Seasons Center Class gift ..... stone benches Theme ...... "Reaching our goals is not as important as what we become by reaching those goals-a winner!" Number of seniors.



### Warm spring weather brings J-Hawk students out for fun

Once the warm temperatures hit J-Hawk country, getting outside became more and more of a necessity. Most students took advantage of the warm weather by spending their time outside and getting ready for summer fun activities.

After school was out for the day, many students headed for home to get a start on their summer tans, while others spent their time engaging in the various spring sports.

On weekends students found different places to have fun. Sandy Beach, Morgan Creek, and Ellis Park were just a few of the places most could be found.

Camping was also a favorite pasttime. With many places in and around Cedar Rapids, students could relax and just have fun.

Senior Pat Kelly stated, "I really like camping because I can get