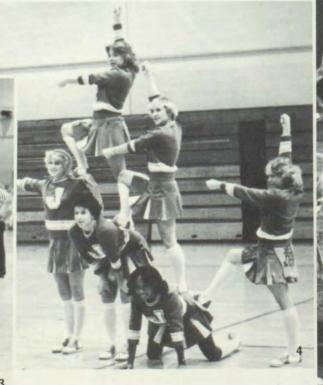

hletes. These girls are commonly known as cheerleaders of which there are 11 squads.

Though cheerleading takes a lot of practice and knowledge of the sport, the benefits of being on the squad make the hard work worth it. Senior varsity wrestling cheerleader, Patty Gilmer, stated, "I met lots and lots of people going to the meets and I liked that. The other cheerleaders and athletes are usually really nice."

Being both a fall and a winter cheerleader has its advantages. During the fall, decorating the athletes homes can prove exciting, but the winter cheerleaders have few worries about the cold weather outside when cheering.

Being supportive, sharing their teams wins and losses, and always showing up ready to cheer their team on is what being a cheerleader is all about.

-Lori McDowell





#### Smiles tell all-

miles weren't hard to find during a normal school day at Jefferson. Whether they were seen before school, at lunch, or after class, a smile was a very prominent facial expression flashed by students.

Many other expressions were also commonly found. They were seen widely throughout the year. There was that "bored" look on some when 8:20 arrived every weekday morning. There was that "unbelievable" look on others after passing a class they thought they had failed. And we all shared that "proud" and "excited" look after winning a deserved victory over our crosstown rival—Washington.

Football games, mixers, parties, plays, or the local Godfather's hang out were all places where you could find students expressing themselves. The traditional pep assemblies in the gym