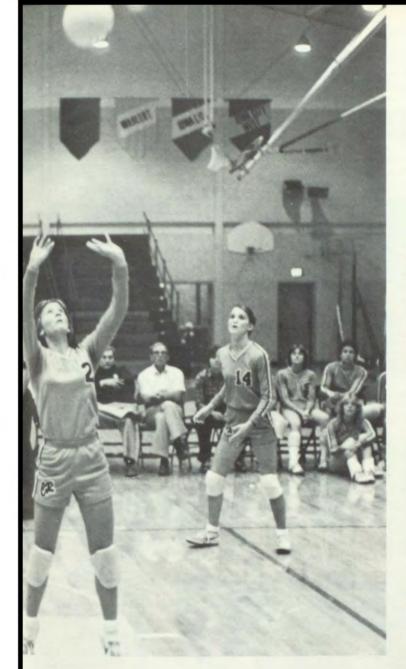

oaching staff headed by John Weld and assisted by Jim Cox and Cindy Brown.

Dedication, team work, sportsmanship, and the ability to never give up, qualities that this team possessed, proved that this group of J-Hawks were truly winners.

-Denys Long



Varsity Volleyball Team. front row: Janet Cilek, Sherrie Kopecky, Mary Jo Ellis, Terri Long, Tammy Hill, Julie Ortmayer, Tracy Ward, Bryn Butler, Lori Becker, Second row: Kim Bair, Kathy DeLong, Kim Viffan, Kris Uthe, Margaret Hoy, Lori Florence, Sonya Feaker, Lynne Forrest, Bev Boustead, Back row: Mr. Jim Cox, Amy Monk, Kris Walker, Sally Matejcek, Tammy Seltrecht, Tina Steffen, Lori Nelson, Tammy Bertling, Linda Miller, Denys Long, Mr. John Weld.

Two time All-Stater Tina Steffen vigorously returns a serve during a home volleyball game.





Senior Lori Florence attempts a back set to her teammate, junior Sally Matejcek.

|               | GIRLS' VOLLEYBALL       |           |
|---------------|-------------------------|-----------|
|               | Season's Record 14-12-3 |           |
| Jeff          |                         | Opp.      |
| 3             | Prairie                 | 0         |
| 0             | Kennedy                 | 3 3 3 6 3 |
| 3 2           | Iowa City High          | 2         |
| 2             | Iowa City West          | 3         |
| 2             | Dubuque Hempstead       | 3         |
| 2 3 1 3 2 2 0 | LaSalle                 | C         |
| 1             | Dubuque Senior          |           |
| 3             | Mount Vernon            | C         |
| 2             | Dubuque Wahlert