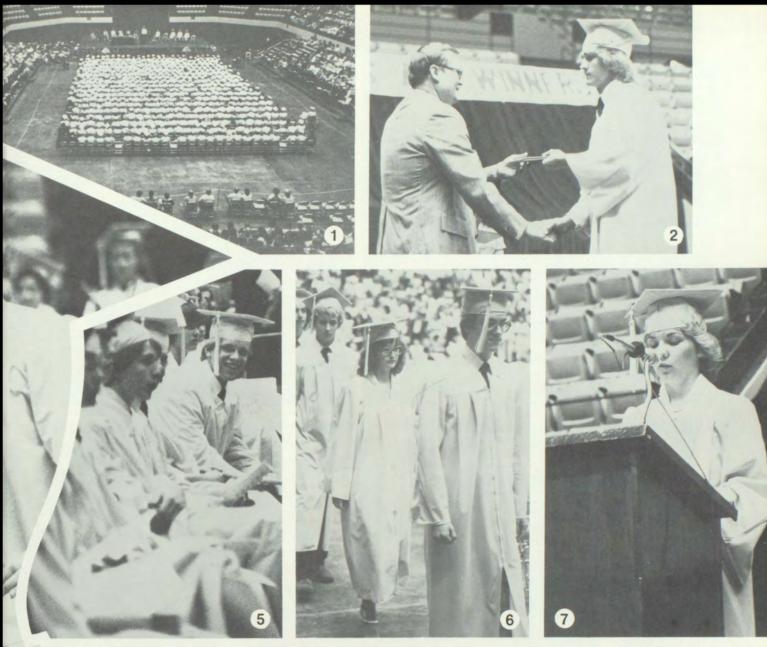

andout in their memories for years to come.

Cool pastel colors accented the surroundings and the mood of the prom. Couples danced while the band Akasha played popular songs of 1981. Many photos, both posed and candid, were taken at the dance as a remembrance. Silk flower arrangements of pink, green, light blue, and yellow pastels served as table decorations and keepsakes.

"Our three years of work really paid off," commented
Debbie Ficken, chairperson of the decorating committee.

—Patty Graham

The senior prom held Saturday, May 2, proved to be a very special evening as evident by the expressions on these individuals' faces: 'John Forrest, Cathy Johnson 'Jim Baker, Cindy Wray 'Kris Walker, Jeff King 'Mark Harris, Teresa Zalesky 'Mark DeHann, Peggy Colbeck 'Lori McDowell, Mike Hilton.







Caught up in the excitement of Jefferson's 24th graduation ceremony were these seniors: 
¹The 482 graduates ²Dave Birch ¹Seniors listening attentively ¹Tina Steffen and Scott Staton 'Kurt Gustafson 'Seniors during processional 'Ann Scholl 'Valedictorians Ron Anderson, Teri Rust, Scott VanderWiel, Don Anderson 'Lori Becker.

# Many Teams Win Titles

981 proved to be an exceptional year for the J-Hawks as they proved they were winners in many ways.

In sports, J-Hawks showed their strength as some of the past year's highlights included the girls' cross country team and the boys' gymnastics team both taking state championships in the fall.

Mike Johnson and Jean Sedlacek each earned an individual state title in their respective sports of wrestling and track.













Graduation will b