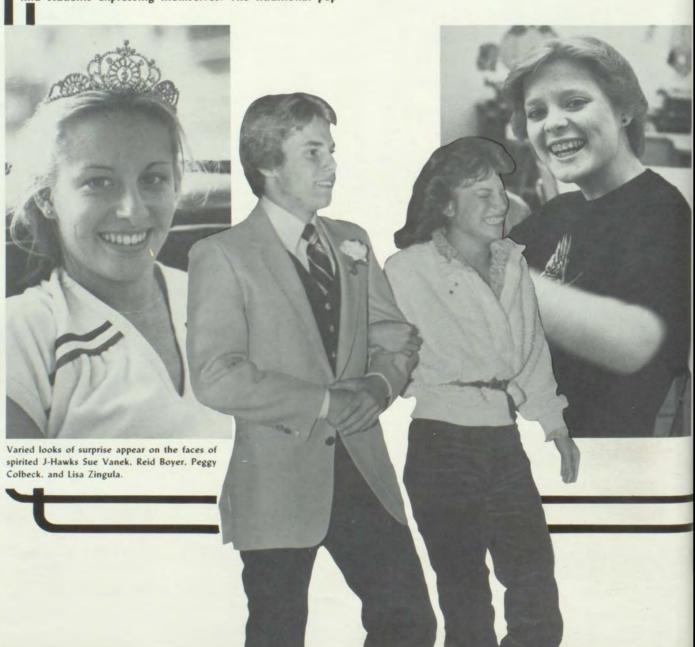

And we all shared that "proud" and "excited" look after winning a deserved victory over our crosstown rival—Washington.

Football games, mixers, parties, plays, or the local Godfather's hang out were all places where you could find students expressing themselves. The traditional pep assemblies in the gym also brought reactions. Yes, the new seating arrangement did put a damper on the liveliness and excitement usually found at these assemblies, but al in all, the pep and rowdiness still prevailed.

As usual, there were also the few sad and disappointing times each student faced during the year.

In the end, however, after realizing we just went through three hard years of schooling, we all could sit back, smile, and reminisce about all the good times we had here at Jeff.

- Mary Thompson





Shouting their support, J-Hawks Lori Florence, Margaret Hoy, Tina Steffen, Sue Overman, and Kim Vifian attend a girls' cross country meet.





Senior Reid Boyer blushes after receiving a kiss from Tammy Knight at the state gymnastics meet.

Senior Janis Kint portrays the popular Army look while lounging under a tree on a sunny day.

From junior Mary Thompson's French braid to the unusual fish net weave worn by senior Denise Henderson, hair styles this year became more sophisticated. Mary also is wearing another popular fashion of double-pierced earrings.



Wearing the popular spiked heels, baggy jeans, and v-neck, quarter length sleeve shirt, junior Julie Schreder stops at her locker between classes for another folder.





#### Students keep up with styles



The fashions of 1980-81